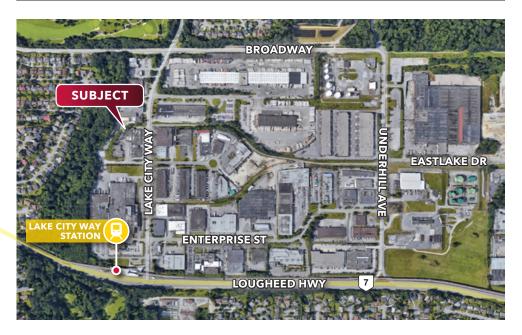

# Central Location

### Location

The subject property is located just off the intersection of Lake City Way and Venture Street in the Lake City Industrial Park, one of the most established and centrally located business parks in Greater Vancouver. The property is near the Lougheed and Trans Canada Highways, offering very convenient access in all directions. The Lake City SkyTrain station is one block away.