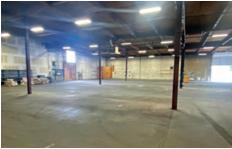

### **Available Areas**

| Warehouse           | 15,798 SF |
|---------------------|-----------|
| Ground floor office | 2,222 SF  |
| Mezzanine office    | 1,433 SF  |
| Total               | 19,453 SF |

### **Features**

- 3 grade loading doors
- 1 dock loading door
- 1 covered loading dock
- ► 18' clear ceiling height (approx.)
- Fenced loading/yard area
- Air conditioned offices

- ► Kitchenette
- Boardroom
- Training area
- ► 3-phase power
- Sprinklered
- One block from SkyTrain station