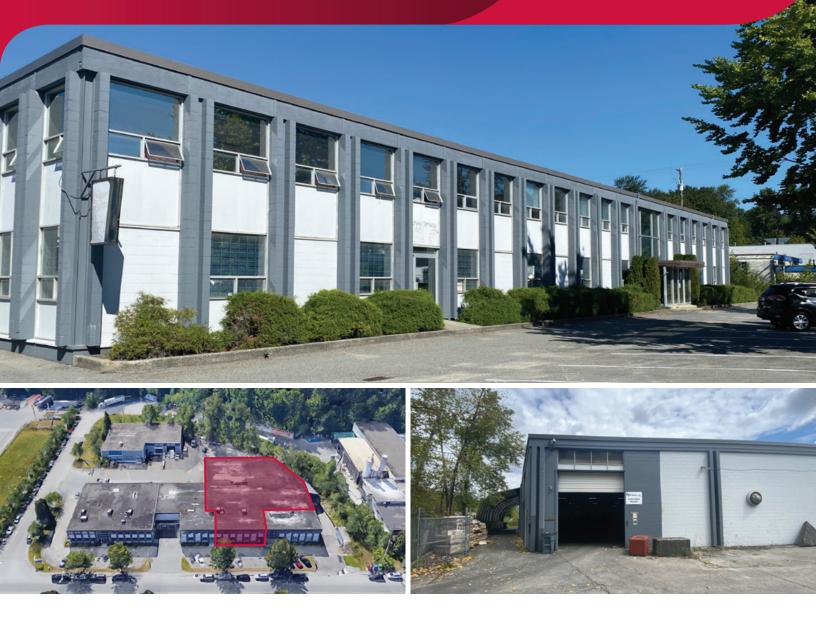

# FOR LEASE | INDUSTRIAL 2969 LAKE CITY WAY BURNABY, BC

## ▶ 19,453 SF Warehouse/Office Space with Outside Storage

### **Available Areas**

| Warehouse           | 15,798 SF |
|---------------------|-----------|
| Ground floor office | 2,222 SF  |
| Mezzanine office    | 1,433 SF  |
| Total               | 19,453 SF |