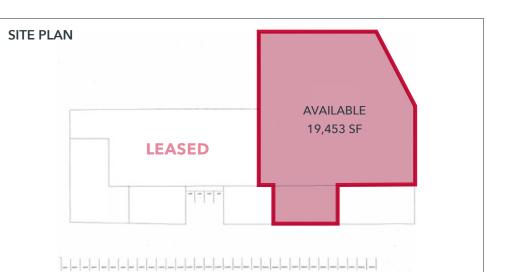

### **Available Areas**

| Warehouse           | 15,798 SF |
|---------------------|-----------|
| Ground floor office | 2,222 SF  |
| Mezzanine office    | 1,433 SF  |
| Total               | 19,453 SF |