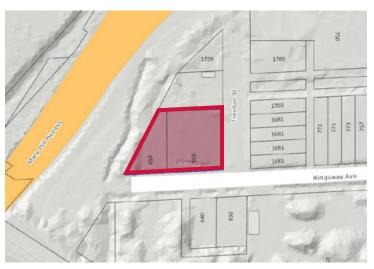

9.3122 steve.caldwell@lee-associates.com

# **Highlights**

- ► Entrances on west and south sides
- Ample street parking space
- ► Graded and leveled
- ► 3-phase electrical service
- Yard lights

#### Chris McIntyre

Personal Real Estate Corporation
Partner & Executive Vice President
D 604.630.3392 C 604.889.0699
chris.mcintyre@lee-associates.com

# FOR LEASE | INDUSTRIAL 855 & 859 KINGSWAY AVENUE PORT COQUITLAM, BC



# **Zoning**

Based on M2 (Heavy Industrial) allows for trucking, outside storage. Contact broker for full copy of bylaw.

## **Basic Lease Rate**

\$4.95 PSF per annum

## **Taxes & Operating Costs**

\$1.05 PSF per annum (2025 estimate)

# **Total Monthly**

\$14,647.50 plus GST

# **Available Space**

29,295 SF (0.67 acres)

# **Availability**

May 1, 2025

## Site Plan





### Sebastian Espinosa CCIM, SIOR

Personal Real Estate Corporation
Partner | Vice President | Industrial
D 604.630.3396 C 604.783.8139
sebastian.espinosa@lee-associates.com

### Steve Caldwell

Personal Real Estate Corporation
Partner & Executive Vice President
D 604.895.2224 C 604.809.3122
steve.caldwell@lee-associates.com

### Chris McIntyre

Personal Real Estate Corporation
Partner & Executive Vice President
D 604.630.3392 C 604.889.0699
chris.mcintyre@lee-associates.com