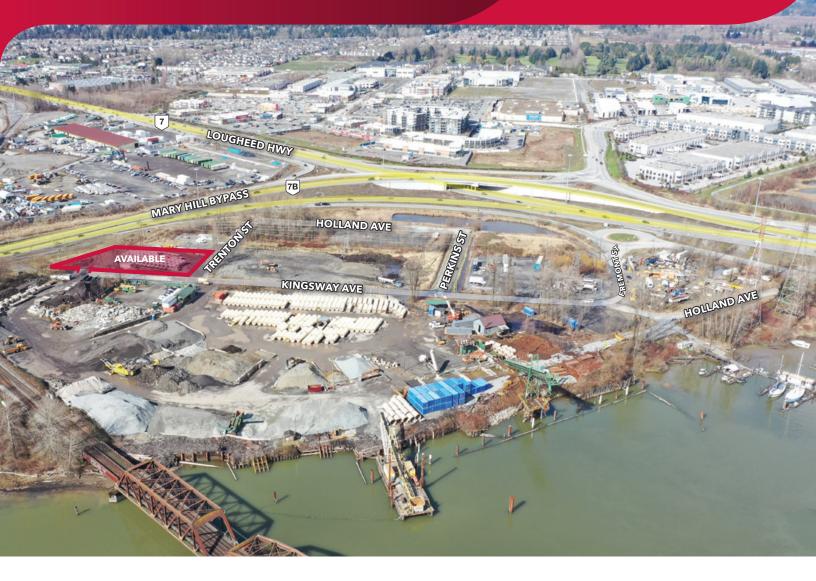

# FOR LEASE | INDUSTRIAL 855 & 859 KINGSWAY AVENUE PORT COQUITLAM, BC

- ▶ 0.67 Acres Available
- ▶ Fully Fenced

### Location

The site is centrally located between the Mary Hill Bypass and the Pitt River at the west end of the Pitt River Bridge. Access to the property is off of the Mary Hill Bypass via Fremont Street. This waterfront site is a strategic link between the Mary Hill Industrial Area and the emerging Dominion Triangle/Fremont Village area to the north.

# **Available Space**

29,295 SF (0.67 acres)