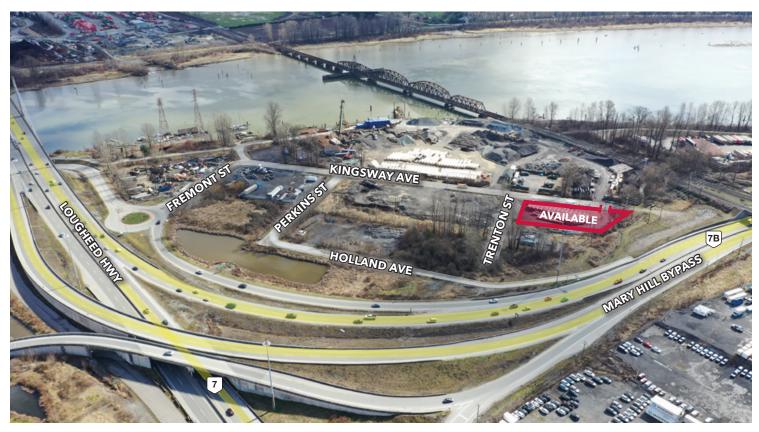

### Location

The site is centrally located between the Mary Hill Bypass and the Pitt River at the west end of the Pitt River Bridge. Access to the property is off of the Mary Hill Bypass via Fremont Street. This waterfront site is a strategic link between the Mary Hill Industrial Area and the emerging Dominion Triangle/Fremont Village area to the north.

# **Available Space**

29,295 SF (0.67 acres)