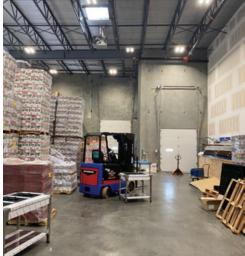

# FOR SALE | INDUSTRIAL #1145 - 1579 KINGSWAY AVENUE PORT COQUITLAM, BC

**Available Area** 

| Total                      | 7,461 SF |
|----------------------------|----------|
| 2nd floor office           | 1,620 SF |
| Ground floor office/studio | 1,620 SF |
| Warehouse                  | 4,221 SF |

#### **Features**

- ► High profile tilt-up construction
- ► Approx. 26' clear warehouse ceiling heights
- ► 3-phase electrical power
- ▶ 1 dock and 1 grade loading door
- ► Flexible layout plans
- ► Insulated concrete wall panels
- ► ESFR rated sprinkler system

- ► Skylights
- ► LED lighting
- ▶ 500 lbs. PSF floor load
- ▶ 2 washrooms
- ► Studio
- ▶ Kitchenette
- ▶ HVAC offices