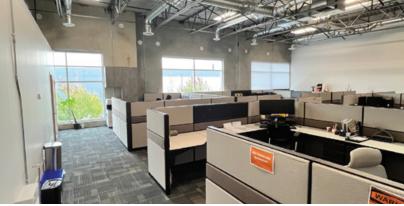

# FOR SALE | INDUSTRIAL #1145 - 1579 KINGSWAY AVENUE PORT COQUITLAM, BC

**Available Area** 

| Total                      | 7,461 SF |
|----------------------------|----------|
| 2nd floor office           | 1,620 SF |
| Ground floor office/studio | 1,620 SF |
| Warehouse                  | 4,221 SF |

- ► Skylights
- ► LED lighting
- ▶ 500 lbs. PSF floor load
- ▶ 2 washrooms
- ► Studio
- ▶ Kitchenette
- ▶ HVAC offices