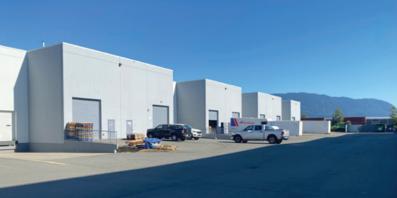

# **Opportunity**

The HUB by Conwest offers contemporary industrial space in the heart of Port Coquitlam. The subject property presents a unique opportunity for businesses looking for a mid-bay industrial strata unit with dock and grade level loading that allows for 53' trailer access. With its modern construction and flexible loading access, the subject property is well-suited for a variety of uses and offers a competitive advantage for companies seeking an efficient and versatile space to operate in.

#### **Features**

- ► High profile tilt-up construction
- ► Approx. 26' clear warehouse ceiling heights
- ► 3-phase electrical power
- ▶ 1 dock and 1 grade loading door
- ► Flexible layout plans
- ► Insulated concrete wall panels
- ► ESFR rated sprinkler system