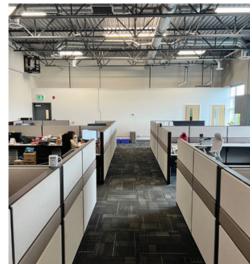

# FOR SALE | INDUSTRIAL #1145 - 1579 KINGSWAY AVENUE PORT COQUITLAM, BC

**Available Area** 

| Total                      | 7,461 SF |
|----------------------------|----------|
| 2nd floor office           | 1,620 SF |
| Ground floor office/studio | 1,620 SF |
| Warehouse                  | 4,221 SF |

#### **Features**

- ► High profile tilt-up construction
- ► Approx. 26' clear warehouse ceiling heights
- ► 3-phase electrical power
- ▶ 1 dock and 1 grade loading door
- ► Flexible layout plans
- ► Insulated concrete wall panels
- ► ESFR rated sprinkler system

- ► Skylights
- ► LED lighting
- ▶ 500 lbs. PSF floor load
- ▶ 2 washrooms
- ► Studio
- ▶ Kitchenette
- ▶ HVAC offices