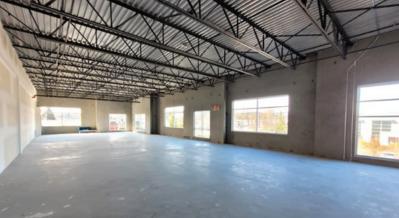

# FOR LEASE | INDUSTRIAL UNIT 1110 - 1579 KINGSWAY AVENUE PORT COQUITLAM, BC









- ▶ 3,400 SF Second Floor Shell Condition Mezzanine Space
- ► Can Be Used as Storage or Finished into Offices
- ▶ The HUB by Conwest

#### Ryan Barichello

D 604.630.3371 C 604.889.4146 ryan.barichello@lee-associates.com

#### **Chris McIntyre**

Personal Real Estate Corporation

D 604.630.3392 C 604.889.0699
chris.mcintyre@lee-associates.com

# FOR LEASE | INDUSTRIAL UNIT 1110 - 1579 KINGSWAY AVENUE PORT COQUITLAM, BC



#### Location

HUB is centrally located in Port Coquitlam, close to a vibrant amenity base and connected to all major highways. This location enjoys easy access to everywhere in the Lower Mainland – just minutes off Lougheed Highway, Mary Hill Bypass, and Highway 1.

## **Features**

- ► High profile tilt-up construction (completed Oct 2019)
- ► 3-phase electrical pow