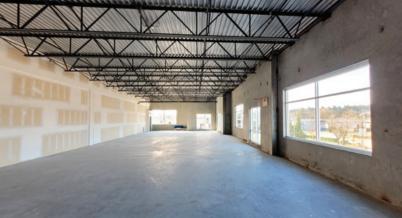

# FOR LEASE | INDUSTRIAL UNIT 1110 - 1579 KINGSWAY AVENUE PORT COQUITLAM, BC









- ▶ 3,400 SF Second Floor Shell Condition Mezzanine Space
- ► Can Be Used as Storage or Finished into Offices
- ▶ The HUB by Conwest

#### Ryan Barichello

D 604.630.3371 C 604.889.4146 ryan.barichello@lee-associates.com

#### **Chris McIntyre**

Personal Real Estate Corporation

D 604.630.3392 C 604.889.0699
chris.mcintyre@lee-associates.com

# FOR LEASE | INDUSTRIAL UNIT 1110 - 1579 KINGSWAY AVENUE PORT COQUITLAM, BC



#### Location

HUB is centrally located in Port Coquitlam, close to a vibrant amenity base and connected to all major highways. This location enjoys easy access to everywhere in the Lower Mainland – just minutes off Lougheed Highway, Mary Hill Bypass, and Highway 1.

## **Features**

- ► High profile tilt-up construction (completed Oct 2019)
- ► 3-phase electrical power