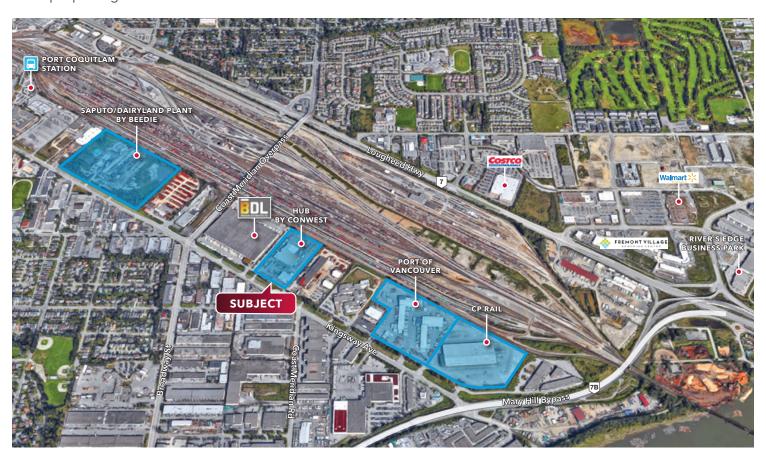

#### Location

HUB is centrally located in Port Coquitlam, close to a vibrant amenity base and connected to all major highways. This location enjoys easy access to everywhere in the Lower Mainland – just minutes off Lougheed Highway, Mary Hill Bypass, and Highway 1.