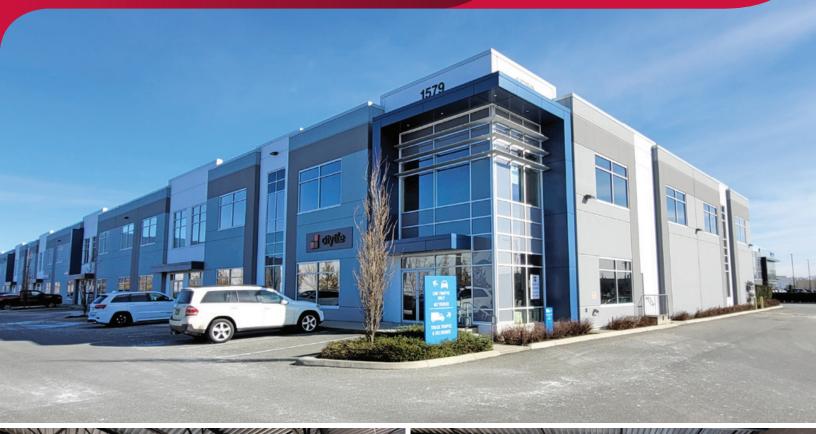

# FOR LEASE | INDUSTRIAL UNIT 1110 - 1579 KINGSWAY AVENUE PORT COQUITLAM, BC

- ▶ 3,400 SF Second Floor Shell Condition Mezzanine Space
- ► Can Be Used as Storage or Finished into Offices
- ▶ The HUB by Conwest

#### Location

HUB is centrally located in Port Coquitlam, close to a vibrant amenity base and connected to all major highways. This location enjoys easy access to everywhere in the Lower Mainland – just minutes off Lougheed Highway, Mary Hill Bypass, and Highway 1.

## **Features**

- ► High profile tilt-up construction (completed Oct 2019)
- ► 3-phase electrical power
- ► Flexible layout options
- Insulated concrete wall panels
- ► ESFR rated sprinkler system
- ► (2) Private entrances
- Exposure to Kingsway Avenue
- ► Ample parking