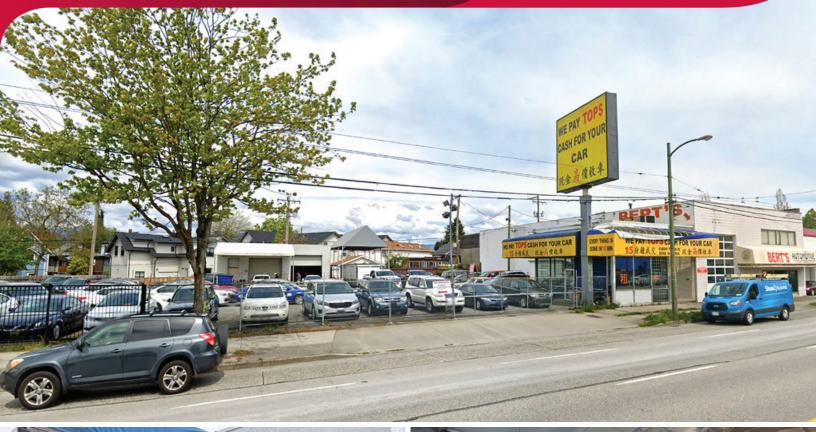

# FOR LEASE | COMMERCIAL 855 KINGSWAY VANCOUVER, BC

- ▶ 12,078 SF Lot
- Service Garage/Customer Service Centre

# Location

The property is located in Vancouver on the north side of Kingsway between Fraser Street and Nanaimo Street. There are a number of major development projects recently completed or underway near the property.

### Lot Size

Approximately 99' x 122' or 12,078 SF