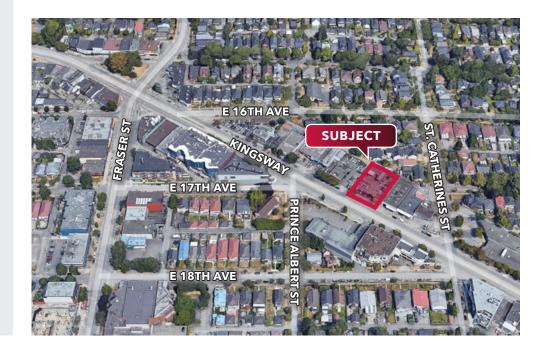

# Location

The property is located in Vancouver on the north side of Kingsway between Fraser Street and Nanaimo Street. There are a number of major development projects recently completed or underway near the property.

### Lot Size

Approximately 99' x 122' or 12,078 SF