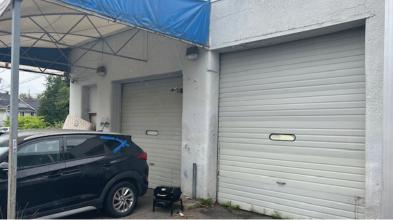

#### **Features**

- ► Service garage/wash area
- ► Reception office
- ► Paved lot
- ▶ 2 washrooms
- Excellent transit options
- ► Rapidly developing area

| Demographics                        | 1 km      | 3 km      | 5 km      |
|-------------------------------------|-----------|-----------|-----------|
| Average Household Income            | \$118,004 | \$119,508 | \$119,294 |
| Population                          | 25,705    | 190,701   | 512,066   |
| Population Growth (2017-2022)       | 1.2%      | 2.1%      | 2.8%      |
| Proj. Population Growth (2022-2027) | 5.9%      | 8.9%      | 9.0%      |