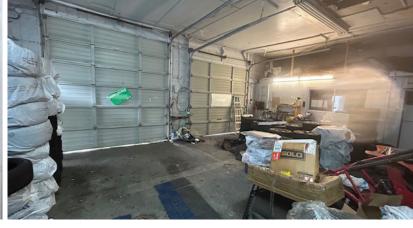

#### **Features**

- ► Service garage/wash area
- ► Reception office
- ► Paved lot
- ▶ 2 washrooms
- Excellent transit options
- ► Rapidly developing area

| Demographics                        | 1 km      | 3 km      | 5 km      |
|-------------------------------------|-----------|-----------|-----------|
| Average Household Income            | \$118,004 | \$119,508 | \$119,294 |
| Population                          | 25,705    | 190,701   | 512,066   |
| Population Growth (2017-2022)       | 1.2%      | 2.1%      | 2.8%      |
| Proj. Population Growth (2022-2027) | 5.9%      | 8.9%      | 9.0%      |