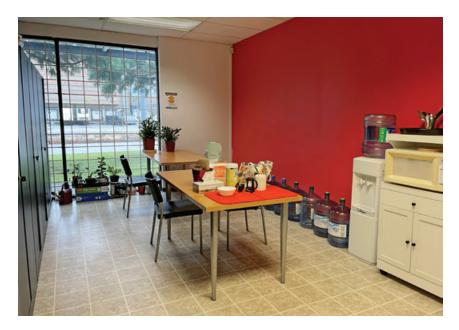

#### **Features**

- ► One (1) dock level loading door with steel ramp
- ► One (1) dock level loading will roll-up overhead loading door
- ▶ Newly renovated open, air-conditioned offices and reception area
- ► T-bar ceiling with fluorescent lighting
- ▶ Natural light
- ► Two (2) washrooms
- ► Kitchen and lunchroom
- ► Gas-fired space heaters in warehouse areas
- ▶ 19' ceiling heights in warehouse
- ► 3-phase electrical power
- ► Ample parking