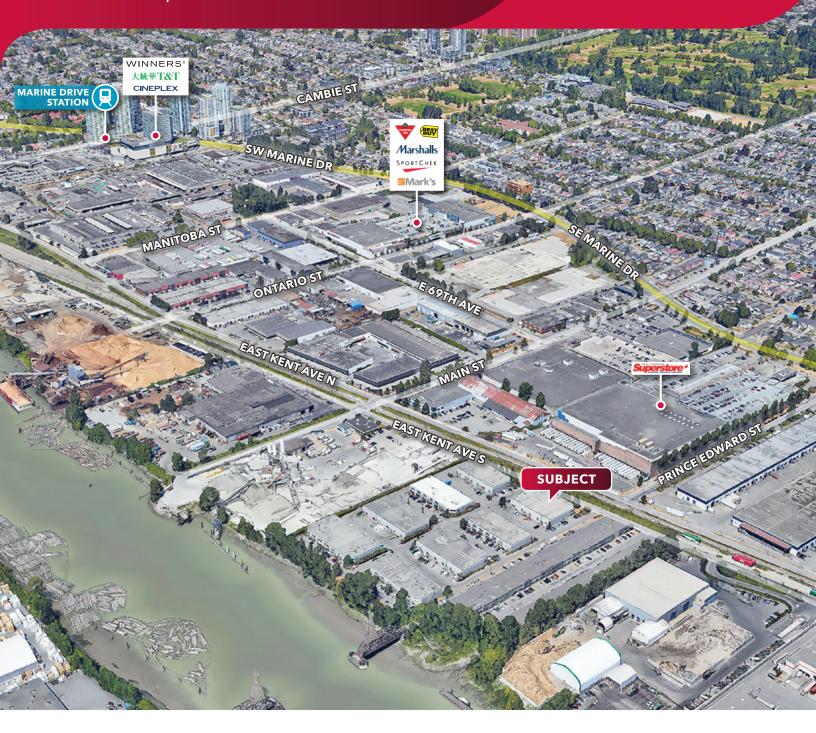

### Location

Southbridge Business Park is located in the developing commercial area of South Vancouver on the edge of the Fraser River. The Park is just South of Marine Drive and is in-between Main and Fraser Streets. This desirable location offers close proximity to YVR Airport, Downtown Vancouver and quick access to Richmond and all major highways via Knight Street.