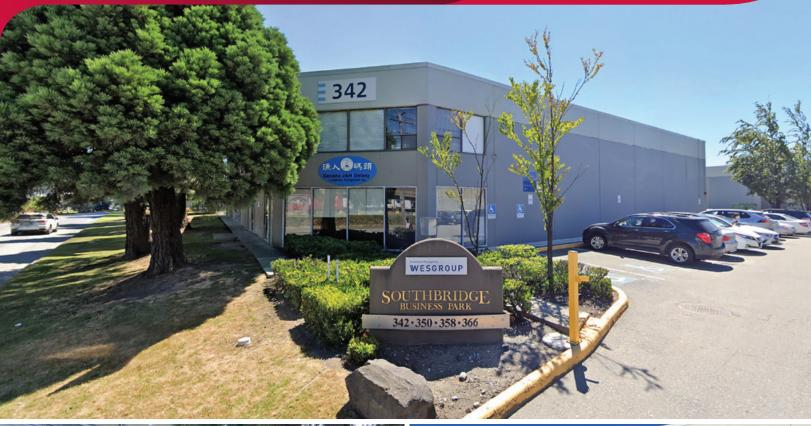

# FOR SUBLEASE | OFFICE #103 & 104 - 342 EAST KENT AVENUE SOUTH VANCOUVER, BC

- ► 6,598 SF Office/Showroom/Warehouse with Well-Improved Offices
- Southbridge Business Park
- ► Close to Multiple Transit Options
- ▶ 40′ 53′ Trailer Access

### Location

Southbridge Business Park is located in the developing commercial area of South Vancouver on the edge of the Fraser River. The Park is just South of Marine Drive and is in-between Main and Fraser Streets. This desirable location offers close proximity to YVR Airport, Downtown Vancouver and quick access to Richmond and all major highways via Knight Street.