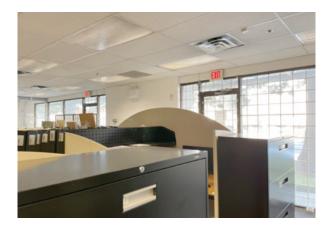

#### **Features**

- ► One (1) dock level loading door with steel ramp
- ► One (1) dock level loading will roll-up overhead loading door
- ▶ Newly renovated open, air-conditioned offices and reception area
- ► T-bar ceiling with fluorescent lighting
- ▶ Natural light
- ► Two (2) washrooms
- ► Kitchen and lunchroom
- ► Gas-fired space heaters in warehouse areas
- ▶ 19' ceiling heights in warehouse
- ► 3-phase electrical power
- ► Ample parking