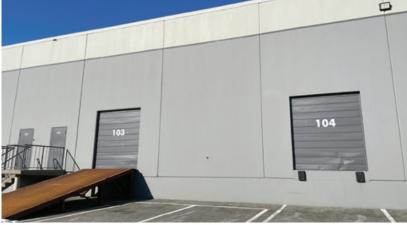

#### **Features**

- ► One (1) dock level loading door with steel ramp
- ► One (1) dock level loading will roll-up overhead loading door
- ▶ Newly renovated open, air-conditioned offices and reception area
- ► T-bar ceiling with fluorescent lighting
- ▶ Natural light
- ► Two (2) washrooms
- ► Kitchen and lunchroom
- ► Gas-fired space heaters in warehouse areas
- ▶ 19' ceiling heights in warehouse
- ► 3-phase electrical power
- ► Ample parking