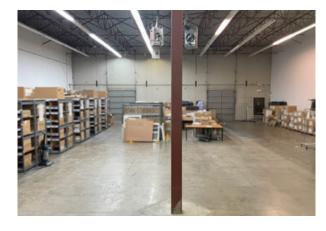

# FOR SUBLEASE | OFFICE #103 & 104 - 342 EAST KENT AVENUE SOUTH VANCOUVER, BC

- ► 6,598 SF Office/Showroom/Warehouse with Well-Improved Offices
- Southbridge Business Park
- ► Close to Multiple Transit Options
- ▶ 40′ 53′ Trailer Access

#### **Features**

- ► One (1) dock level loading door with steel ramp
- ► One (1) dock level loading will roll-up overhead loading door
- ▶ Newly renovated open, air-conditioned offices and reception area
- ► T-bar ceiling with fluorescent lighting
- ▶ Natural light
- ► Two (2) washrooms
- ► Kitchen and lunchroom
- ► Gas-fired space heaters in warehouse areas
- ▶ 19' ceiling heights in warehouse
- ► 3-phase electrical power
- ► Ample parking