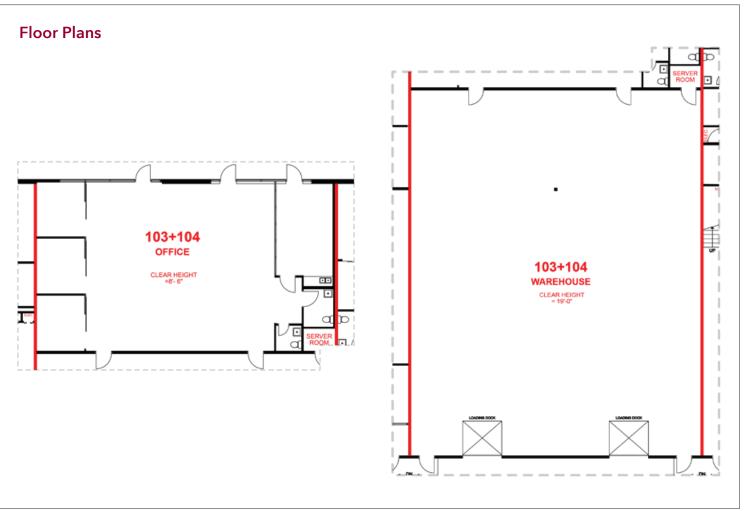

#### Mitch Ellis

D 604.630.3383 C 604.729.7699 mitch.ellis@lee-associates.com

Main floor office/showroom 2,031 SF
Warehouse 4,567 SF
Total 6.598 SF

\*All measurements are approximate and must be verified by the tenant

#### **Features**

- ► One (1) dock level loading door with steel ramp
- ► One (1) dock level loading will roll-up overhead loading door
- ▶ Newly renovated open, air-conditioned offices and reception area
- ► T-bar ceiling with fluorescent lighting
- ▶ Natural light
- ► Two (2) washrooms
- ► Kitchen and lunchroom
- ► Gas-fired space heaters in warehouse areas
- ▶ 19' ceiling heights in warehouse
- ► 3-phase electrical power
- ► Ample parking