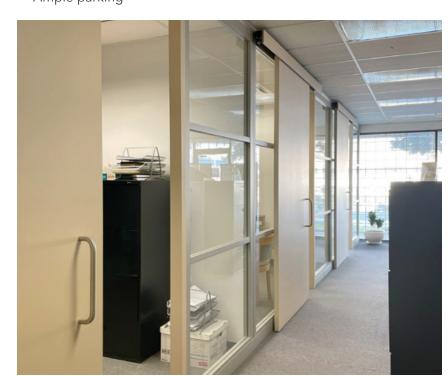

#### **Features**

- ► One (1) dock level loading door with steel ramp
- ► One (1) dock level loading will roll-up overhead loading door
- ▶ Newly renovated open, air-conditioned offices and reception area
- ► T-bar ceiling with fluorescent lighting
- ▶ Natural light
- ► Two (2) washrooms
- ► Kitchen and lunchroom
- ► Gas-fired space heaters in warehouse areas
- ▶ 19' ceiling heights in warehouse
- ► 3-phase electrical power
- ► Ample parking