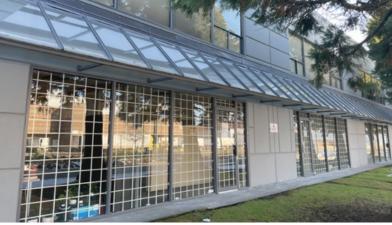

#### **Features**

- ► One (1) dock level loading door with steel ramp
- ► One (1) dock level loading will roll-up overhead loading door
- ▶ Newly renovated open, air-conditioned offices and reception area
- ► T-bar ceiling with fluorescent lighting
- ▶ Natural light
- ► Two (2) washrooms
- ► Kitchen and lunchroom
- ► Gas-fired space heaters in warehouse areas
- ▶ 19' ceiling heights in warehouse
- ► 3-phase electrical power
- ► Ample parking