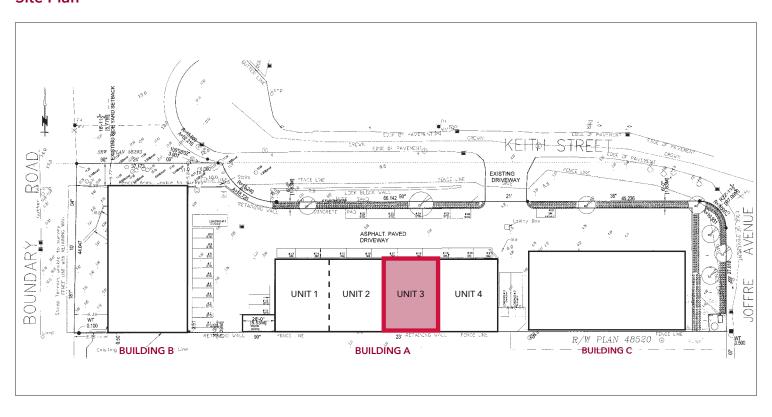

### Site Plan

leevancouver.com

### **Available Areas**

| Building | Unit | Ground Floor | Mezzanine | Total    | Availability |
|----------|------|--------------|-----------|----------|--------------|
| А        | 3    | 2,951 SF     | 1,016 SF  | 3,967 SF | Immediate    |