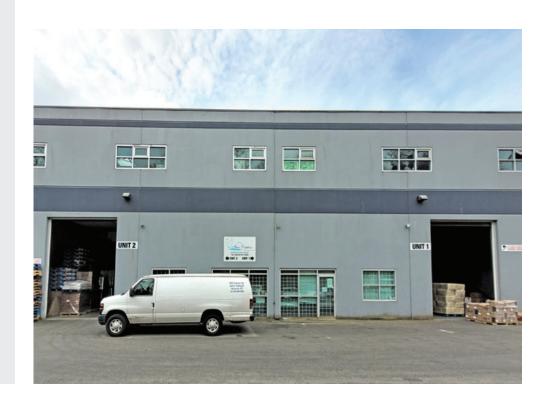

# FOR LEASE | INDUSTRIAL 3738 KEITH STREET BURNABY, BC

- ▶ 3,967 SF Available
- ► Fenced and Gated Secure Complex
- ► Big Bend Industrial Area

## Building A & Building C

- ► 30' clear ceiling height
- ► T-5 lighting

**Features** 

- Sprinklered
- ► Dock loading shared between building A unit 4 & building C
- ► Grade loading 1 per bay in building A and 2 grade loading doors in building C
- ► Concrete tilt-up construction
- ► Ample parking
- ▶ 200 amp 120 volt 3-phase power per bay