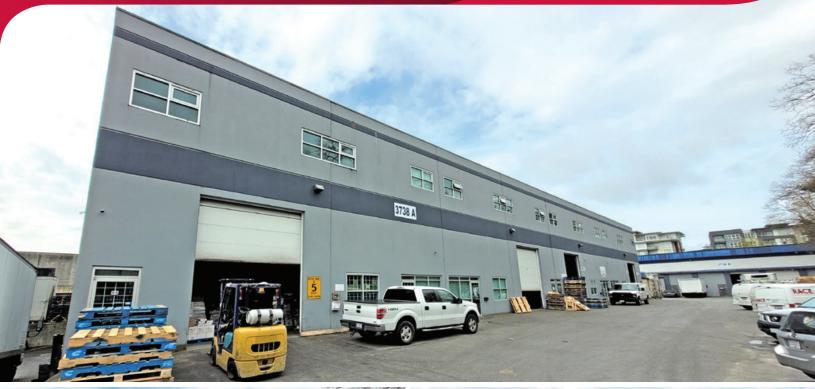

# FOR LEASE | INDUSTRIAL 3738 KEITH STREET BURNABY, BC

- ▶ 3,967 SF Available
- ► Fenced and Gated Secure Complex
- ► Big Bend Industrial Area

## Building A & Building C

- ► 30' clear ceiling height
- ► T-5 lighting

**Features** 

- Sprinklered
- ► Dock loading shared between building A unit 4 & building C
- ► Grade loading 1 per bay in building A and 2 grade loading doors in building C
- ► Concrete tilt-up construction
- ► Ample parking
- ▶ 200 amp 120 volt 3-phase power per bay