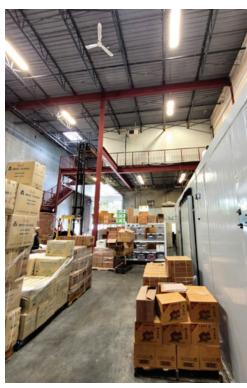

## Building A & Building C

- ► 30' clear ceiling height
- ► T-5 lighting

**Features** 

- Sprinklered
- ► Dock loading shared between building A unit 4 & building C
- ► Grade loading 1 per bay in building A and 2 grade loading doors in building C
- ► Concrete tilt-up construction
- ► Ample parking
- ▶ 200 amp 120 volt 3-phase power per bay

### **Available Areas**

| Building | Unit | Ground Floor | Mezzanine | Total    | Availability |
|----------|------|--------------|-----------|----------|--------------|
| А        | 3    | 2,951 SF     | 1,016 SF  | 3,967 SF | Immediate    |