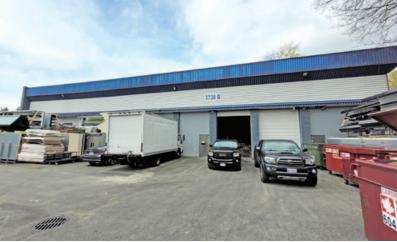

### **Building B**

- ▶ 26' clear ceiling height
- ► Offices over two levels
- ► Five (5) grade loading doors
- ► Concrete block construction
- ► Drive-through capability
- ► Rear secure yard area
- ▶ 3-phase power
- ► Exposure to Boundary Road