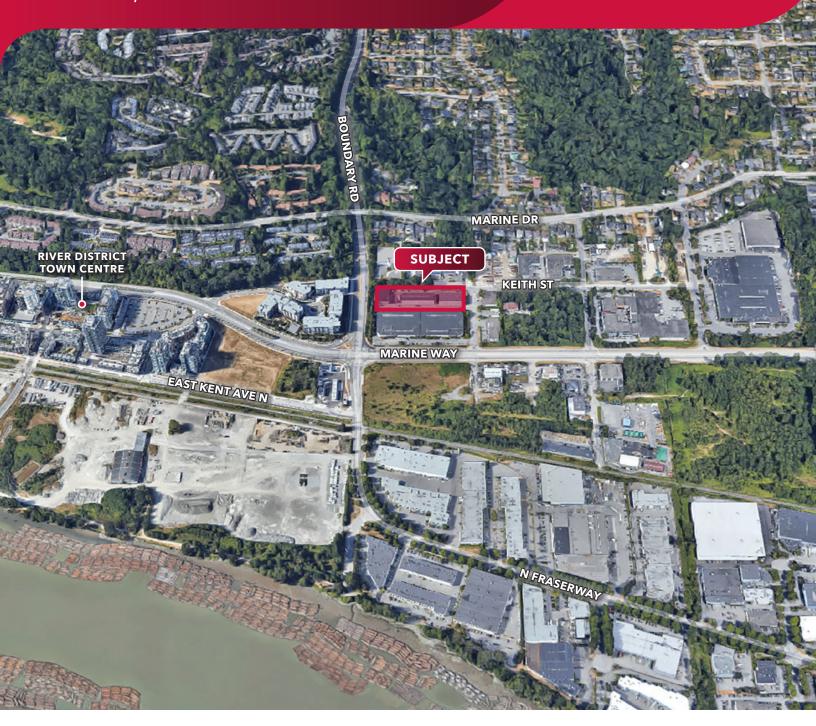

### Location

Centrally located on the Burnaby/Vancouver border in the Big Bend industrial sub-market, this property is only 10 minutes from Highway 1, 25 minutes to downtown and 20 minutes to the airport. The Big Bend area of South Burnaby is becoming increasingly attractive for businesses that are looking for employee amenities and easy access to Vancouver's surrounding municipalities.