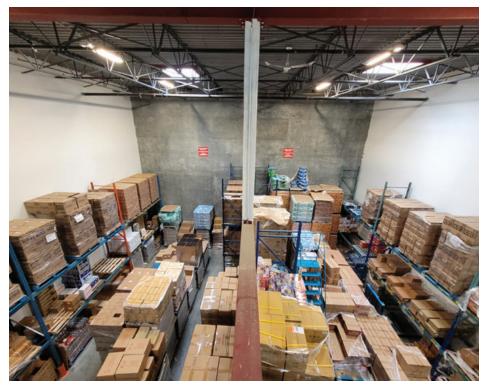

## Building A & Building C

- ► 30' clear ceiling height
- ► T-5 lighting

**Features** 

- Sprinklered
- ► Dock loading shared between building A unit 4 & building C
- ► Grade loading 1 per bay in building A and 2 grade loading doors in building C
- ► Concrete tilt-up construction
- ► Ample parking
- ▶ 200 amp 120 volt 3-phase power per bay

### **Available Areas**

| Building | Unit | Ground Floor | Mezzanine | Total    | Availability |
|----------|------|--------------|-----------|----------|--------------|
| А        | 3    | 2,951 SF     | 1,016 SF  | 3,967 SF | Immediate    |