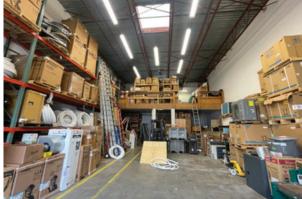

# **Building Features**

- ▶ 24' ceilings
- Sprinklered
- ▶ 3-phase power
- ► Ample parking
- Skylights

- ► Nicely furnished offices on two floors
- ▶ 12′ x 14′ grade level loading door
- ► Dock level loading door
- ► Kitchenette
- ► Washroom on both floors

#### **Available Area**

| Total               | 5,964 SF |
|---------------------|----------|
| Mezzanine           | 714 SF   |
| Second floor office | 1,560 SF |
| Ground floor office | 880 SF   |
| Warehouse           | 2,810 SF |