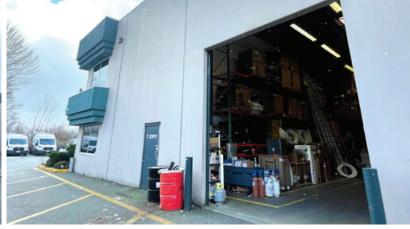

# **Building Features**

- ▶ 24' ceilings
- Sprinklered
- ▶ 3-phase power
- ► Ample parking
- Skylights

- ► Nicely furnished offices on two floors
- ▶ 12′ x 14′ grade level loading door
- ► Dock level loading door
- ► Kitchenette
- ► Washroom on both floors