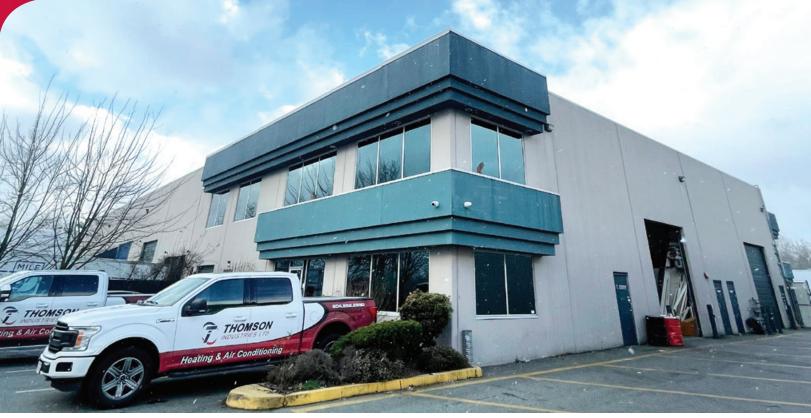

# FOR LEASE | INDUSTRIAL #100 - 1628 KEBET WAY PORT COQUITLAM, BC

- ▶ 5,964 SF Riverview Warehouse/Office
- ► Meridian Industrial Park
- Dock and Grade Loading

# #100 - 1628 KEBET WAY PORT COQUITLAM, BC

## Location

The property is located near the west end of Kebet Way in Port Coquitlam's Meridian Industrial Park. The Port Mann Bridge and Highway 1 are only five minutes west via the Mary Hill Bypass. Downtown Vancouver is 30 minutes by car.

# **Building Features**

- ▶ 24' ceilings
- Sprinklered
- ▶ 3-phase power
- ► Ample parking
- Skylights

- ► Nicely furnished offices on two floors
- ▶ 12′ x 14′ grade level loading door
- ► Dock level loading door
- ► Kitchenette
- ► Washroom on both floors