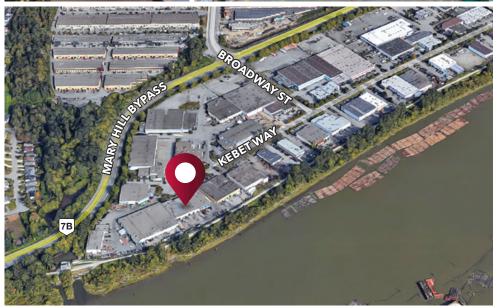

## Location

The property is located near the west end of Kebet Way in Port Coquitlam's Meridian Industrial Park. The Port Mann Bridge and Highway 1 are only five minutes west via the Mary Hill Bypass. Downtown Vancouver is 30 minutes by car.