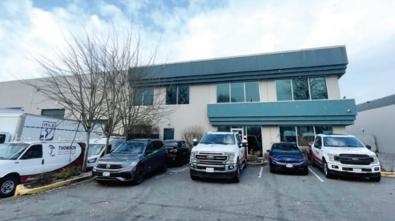

## Location

The property is located near the west end of Kebet Way in Port Coquitlam's Meridian Industrial Park. The Port Mann Bridge and Highway 1 are only five minutes west via the Mary Hill Bypass. Downtown Vancouver is 30 minutes by car.

# **Building Features**

- ▶ 24' ceilings
- Sprinklered
- ▶ 3-phase power
- ► Ample parking
- Skylights

- ► Nicely furnished offices on two floors
- ▶ 12′ x 14′ grade level loading door
- ► Dock level loading door
- ► Kitchenette
- ► Washroom on both floors