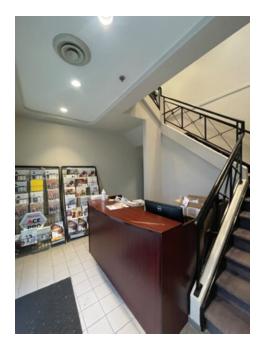

# **Building Features**

- ▶ 24' ceilings
- Sprinklered
- ▶ 3-phase power
- ► Ample parking
- Skylights

- ► Nicely furnished offices on two floors
- ▶ 12′ x 14′ grade level loading door
- ► Dock level loading door
- ► Kitchenette
- ► Washroom on both floors