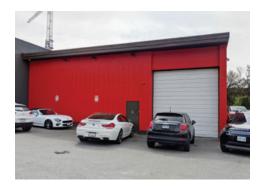

# **Description of Improvements**

A freestanding concrete block warehouse building with front brick facade. Office glazing extends along the front of the building on both the ground floor and mezzanine levels. Drive through loading doors are located at the front and rear of the building. A side yard area is available along the west side of the building which has both front street access and rear lane access.

#### **Features**

- ► 17' ceiling height (approx.)
- ▶ 8 on-site parking stalls
- ▶ 2 grade doors (12′ wide x 14′ high)
- ► Strip fluorescent lighting
- ▶ 200 amp 3-phase power
- ightharpoonup 1,200 SF of yard for storage along the west side of the building
- ► Heat pump and cooling in the offices
- Overhead gas-forced air heaters for the warehouse