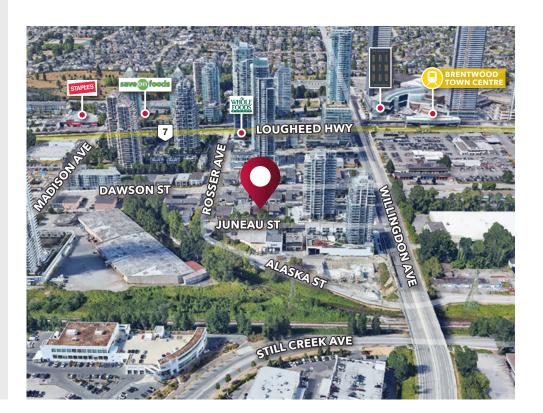

### Location

The subject property is located on the north side of Juneau Street, one half block west of Willingdon Avenue. Juneau Street is two blocks south of Lougheed Highway. This is a strategic redevelopment site in the heart of the fastest growing multifamily residential area of Metro Vancouver.