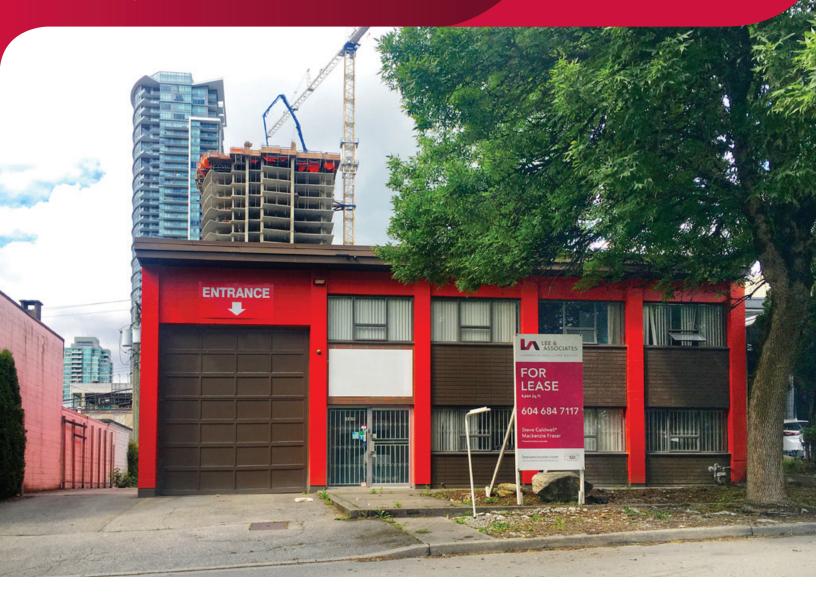

# FOR LEASE | INDUSTRIAL 4429 JUNEAU STREET BURNABY, BC

- ▶ 8,059 SF Lot with 4,664 SF Industrial Building
- ► Side Driveway Offers Drive-Through Access

# **Description of Improvements**

A freestanding concrete block warehouse building with front brick facade. Office glazing extends along the front of the building on both the ground floor and mezzanine levels. Drive through loading doors are located at the front and rear of the building. A side yard area is available along the west side of the building which has both front street access and rear lane access.

#### **Features**

- ► 17' ceiling height (approx.)
- ▶ 8 on-site parking stalls
- ▶ 2 grade doors (12′ wide x 14′ high)
- ► Strip fluorescent lighting
- ▶ 200 amp 3-phase power
- ightharpoonup 1,200 SF of yard for storage along the west side of the building
- ► Heat pump and cooling in the offices
- Overhead gas-forced air heaters for the warehouse