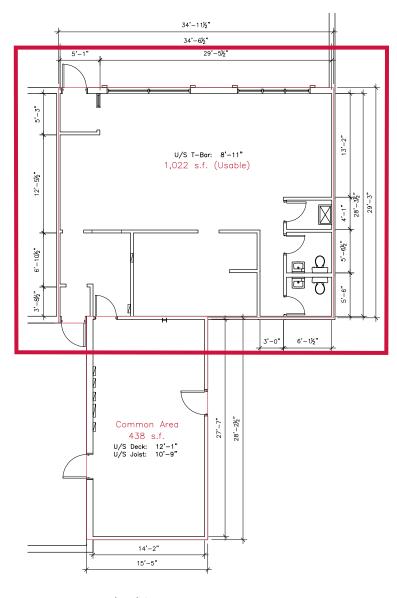

## 1,022 SF Within a Community Based Neighbourhood Centre

# Available Space 1,022 SF

**Zoning** C2 - Community

Lease Rate \$20.00 PSF gross Total Monthly Rate

\$1703.00 Plus GST

| Demographics             | 1 Mile   |
|--------------------------|----------|
| Population               | 26,518   |
| Median Age               | 37       |
| Households               | 9,373    |
| Average Household Income | \$72,494 |