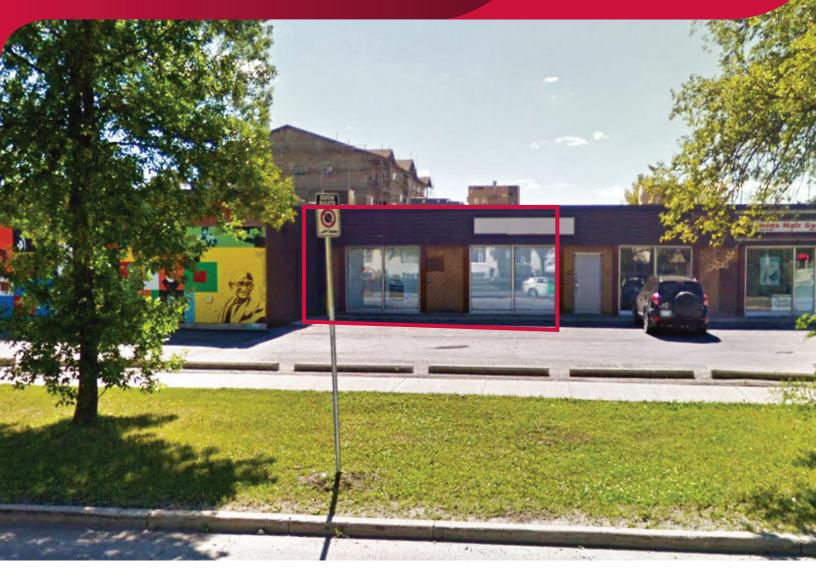

#### Location

The property is anchored by 7-Eleven located at the corner of Jefferson Avenue and Shepperd Street. The subject premises faces Shepperd Street with surface parking directly in front.

#### Highlights

- Great signage opportunity
- ► Surface parking stalls
- ► Corner location
- Premises next to 7-Eleven & a hair salon

Neil S McAllister Personal Real Estate Corporation D 604.630.3374 C 604.720.3312 neil.mcallister@lee-associates.com Michael Stronger SHINDICO REALTY D 204.928.8237 C 204.793.3448 mstonger@shindico.com

#### **Subject Premises**

Neil S McAllister

Personal Real Estate Corporation D 604.630.3374 C 604.720.3312 neil.mcallister@lee-associates.com Michael Stronger SHINDICO REALTY D 204.928.8237 C 204.793.3448 mstonger@shindico.com