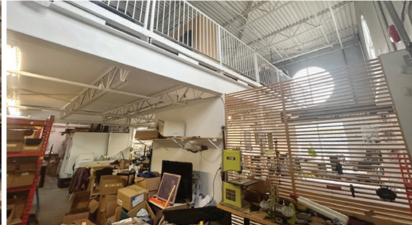

#### **Features**

- ► One grade level loading door
- ► Ample on-site parking
- ▶ High ceilings
- ▶ 20' clear ceiling height
- ► 3-phase power

- ► Front corner units
- ► Modern open layout
- ► Functional mezzanine
- ► Lots of natural light