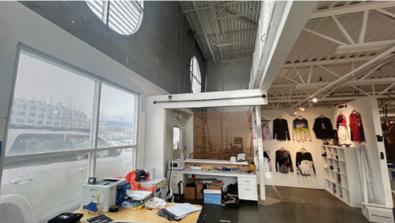

#### **Features**

- ► One grade level loading door
- ► Ample on-site parking
- ▶ High ceilings
- ▶ 20' clear ceiling height
- ► 3-phase power

- ► Front corner units
- ► Modern open layout
- ► Functional mezzanine
- ► Lots of natural light