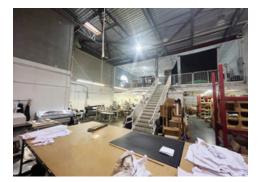

# **Opportunity**

To lease a first-class concrete tilt-up distribution warehouse/production facility in East Vancouver. This excellent space is one-of-a-kind on the market and offers the only high ceiling option for lease of its size in the East Vancouver Industrial Area.

#### **Features**

- ► One grade level loading door
- ► Ample on-site parking
- ▶ High ceilings
- ▶ 20' clear ceiling height
- ► 3-phase power

- ► Front corner units
- ► Modern open layout
- ► Functional mezzanine
- ► Lots of natural light