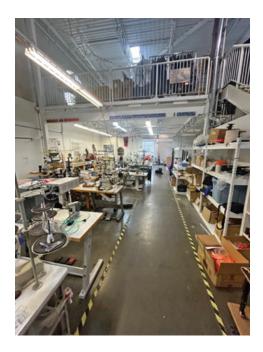

#### **Features**

- ► One grade level loading door
- ► Ample on-site parking
- ▶ High ceilings
- ▶ 20' clear ceiling height
- ► 3-phase power

- ► Front corner units
- ► Modern open layout
- ► Functional mezzanine
- ► Lots of natural light