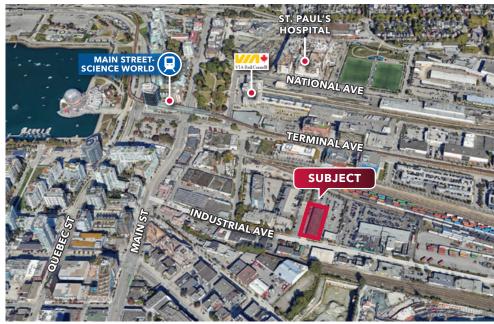

## Location

This development is strategically located one block east of Main Street between Terminal Avenue and Great Northern Way in East Vancouver. This location offers quick access to Downtown Vancouver, East and West Sides, and other parts of the Lower Mainland.