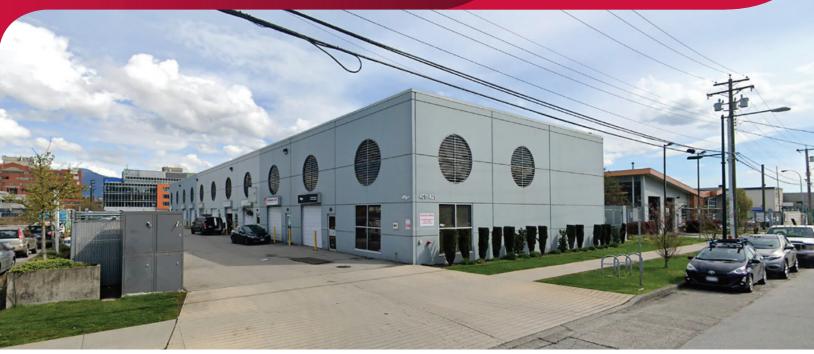

# FOR LEASE | INDUSTRIAL 419-421 INDUSTRIAL AVENUE VANCOUVER, BC

- ► Front Corner Unit at 401 Industrial Park
- ▶ 4,339 SF Warehouse/Office/Flex Opportunity with Grade Loading
- ► Affordable Space

## Location

This development is strategically located one block east of Main Street between Terminal Avenue and Great Northern Way in East Vancouver. This location offers quick access to Downtown Vancouver, East and West Sides, and other parts of the Lower Mainland.

# **Opportunity**

To lease a first-class concrete tilt-up distribution warehouse/production facility in East Vancouver. This excellent space is one-of-a-kind on the market and offers the only high ceiling option for lease of its size in the East Vancouver Industrial Area.