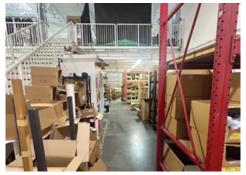

# **Opportunity**

To lease a first-class concrete tilt-up distribution warehouse/production facility in East Vancouver. This excellent space is one-of-a-kind on the market and offers the only high ceiling option for lease of its size in the East Vancouver Industrial Area.

#### **Features**

- ► One grade level loading door
- ► Ample on-site parking
- ▶ High ceilings
- ▶ 20' clear ceiling height
- ► 3-phase power

- ► Front corner units
- ► Modern open layout
- ► Functional mezzanine
- ► Lots of natural light