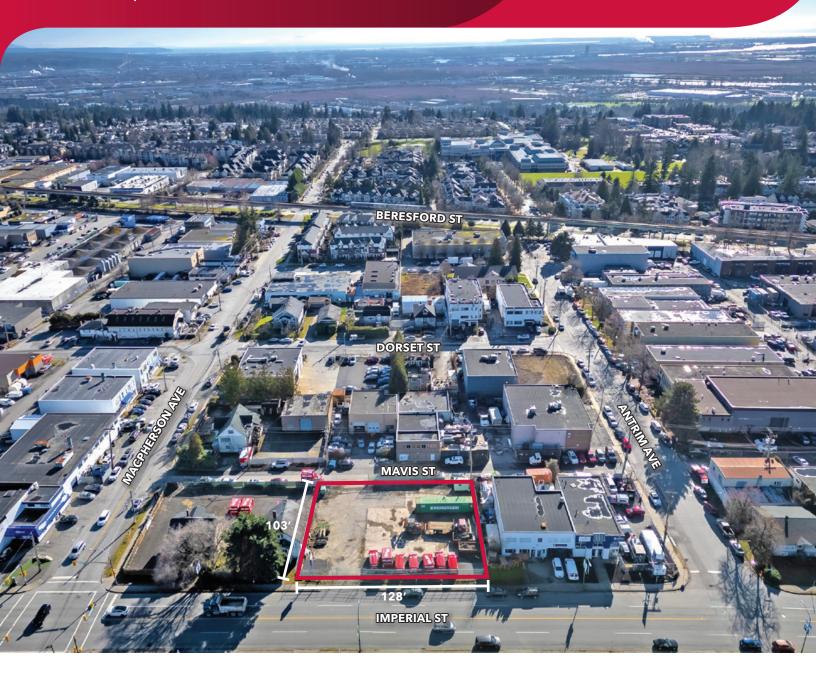

# FOR LEASE | INDUSTRIAL **5558 IMPERIAL STREET** BURNABY, BC

- ▶ 13,224 SF Fenced Yard
- ► Close to Rapid Transit (Royal Oak Station)

# **Available Area**

13,224 SF (128' x 103') fenced and paved yard