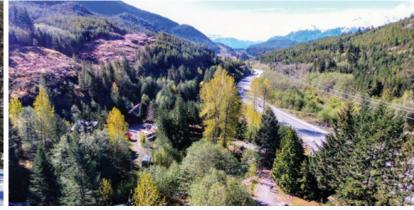

### Location

The subject property is located along the East side of the Sea-to-Sky Highway, approximately 24 km north of Squamish, 35 km south of Whistler, and 86 km north of Vancouver. This location has excellent exposure, with approximately 11,225 vehicles passing it per day.\*