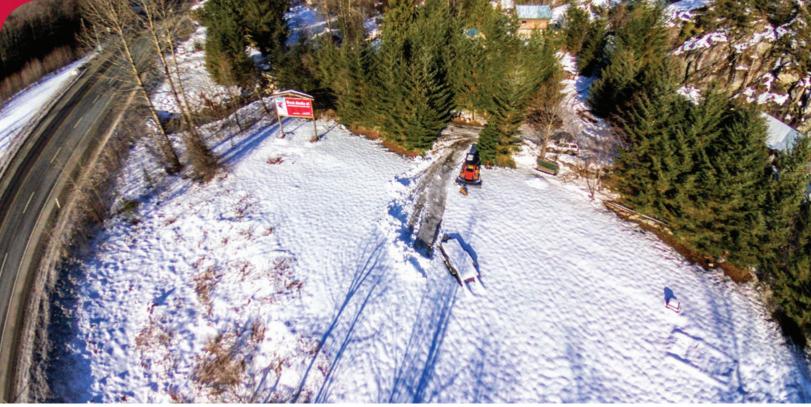

#### **Property Description**

The property is approximately 14 acres of near vacant land located between Squamish and Whistler. BC Hydro has an easement that runs the length of the property, taking up approximately 4 acres near the back of the property. The Squamish Lillooet Regional District Official Community Plan designates both lots as Rural Residential Zoning (RR1 & RR3), the zoning bylaws currently allow for: agriculture, forestry practices, and rural residential uses. SLRD has indicated a potential for rezoning depending on the use.

#### **Features**

- ► Approximately 1,300 ft of frontage along Sea-to-Sky Highway
- ► Signage opportunity
- ► Functioning hydroelectric dam (output of approx. 70 kWh)
- ▶ Water licence and stream on site
- Large Accessory Buildings
- ▶ Generator
- ► Dwellings available on site