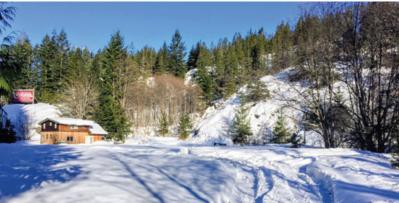

#### **Property Description**

The property is approximately 14 acres of near vacant land located between Squamish and Whistler. BC Hydro has an easement that runs the length of the property, taking up approximately 4 acres near the back of the property. The Squamish Lillooet Regional District Official Community Plan designates both lots as Rural Residential Zoning (RR1 & RR3), the zoning bylaws currently allow for: agriculture, forestry practices, and rural residential uses. SLRD has indicated a potential for rezoning depending on the use.

#### **Features**

- ► Approximately 1,300 ft of frontage along Sea-to-Sky Highway
- ► Signage opportunity
- ► Functioning hydroelectric dam (output of approx. 70 kWh)
- ▶ Water licence and stream on site
- Large Accessory Buildings
- ▶ Generator
- ► Dwellings available on site