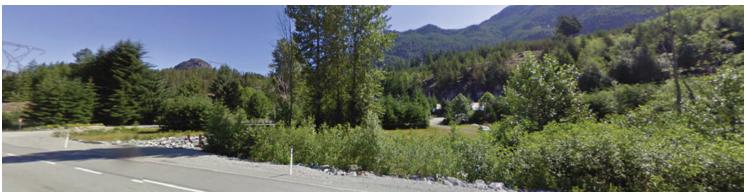

### Location

The subject property is located along the East side of the Sea-to-Sky Highway, approximately 24 km north of Squamish, 35 km south of Whistler, and 86 km north of Vancouver. This location has excellent exposure, with approximately 11,225 vehicles passing it per day.\*

#### **Property Description**

The property is approximately 14 acres of near vacant land located between Squamish and Whistler. BC Hydro has an easement that runs the length of the property, taking up approximately 4 acres near the back of the property. The Squamish Lillooet Regional District Official Community Plan designates both lots as Rural Residential Zoning (RR1 & RR3), the zoning bylaws currently allow for: agriculture, forestry practices, and rural residential uses. SLRD has indicated a potential for rezoning depending on the use.