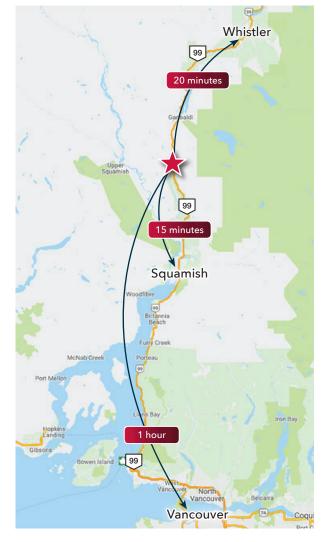

### Location

The subject property is located along the East side of the Sea-to-Sky Highway, approximately 24 km north of Squamish, 35 km south of Whistler, and 86 km north of Vancouver. This location has excellent exposure, with approximately 11,225 vehicles passing it per day.\*