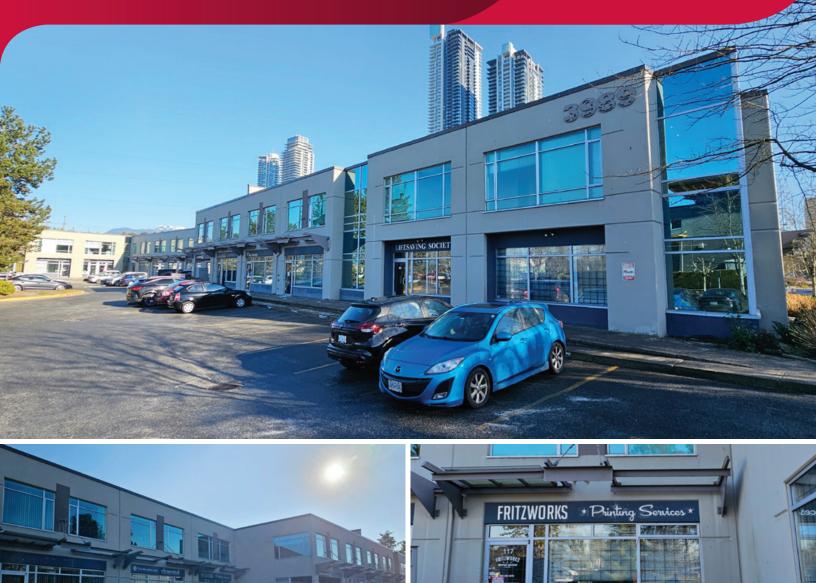

# FOR SALE OR LEASE | INDUSTRIAL #117 - 3989 HENNING DRIVE BURNABY, BC

- 2,060 SF Office/Warehouse Space in Bridge Business Centre
- Central Location Close to Rapid Transit
- Exposure to Henning Drive

Ryan Barichello D 604.630.3371 C 604.889.4146 ryan.barichello@lee-associates.com **Chris McIntyre** 

#### OFFICE

- Excellent glazing
- Coffee bar and sink
- Private washroom
- Baseboard heating
- Security alarm
- Security bars

#### WAREHOUSE

- Grade level loading
- 20' clear ceilings
- Natural gas heater
- Sprinkler system

© 2025 Lee & Associates Commercial Real Estate (BC) Ltd. ("Lee & Associates Vancouver"). All Rights Reserved. 203. E. & O.E.: Although the information contained within is from sources believed to be reliable, no warranty or representation is made by Lee & Associates Vancouver as to its accuracy being subject to errors, omissions, conditions, prior lease, withdrawal or other changes without notice and same should not be relied upon without independent verification.