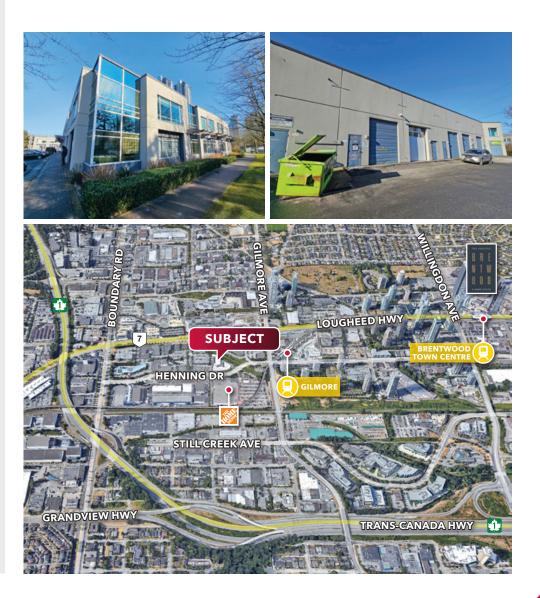

## Location

The subject property is located in the Boundary Road and Lougheed Highway area of Burnaby. This central location offers easy access to all key business markets via the Trans-Canada and Lougheed Highways.