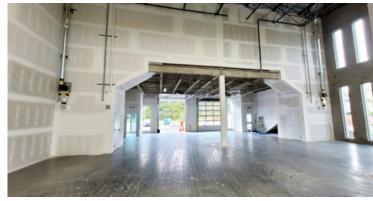

## **Features**

- ► 8 parking stalls plus loading area
- ▶ 26' clear warehouse
- ► Steel and concrete mezzanine
- ▶ 3-phase power (200 Amp, 208/120V per unit)
- ▶ 500 lbs PSF floor load on main
- ▶ (2) 10′ x 12′ grade loading doors
- ► (2) Main floor washrooms (one per unit)
- ► HVAC system on second floor (two systems one per unit)
- ► ESFR sprinklers
- ► Units are contiguous (no partition wall in between them)
- ▶ Walking distance to Cloverdale restaurants and coffee shops
- ► 6 minutes to Langley
- ▶ 15 minutes to US Border Truck Crossing
- ► Convenient access west to Abbotsford and west to Vancouver

# **Available Space (Approximate)**

Ground floor 5,692 SF

Mezzanine/second floor 1,823 SF

Total 7,515 SF