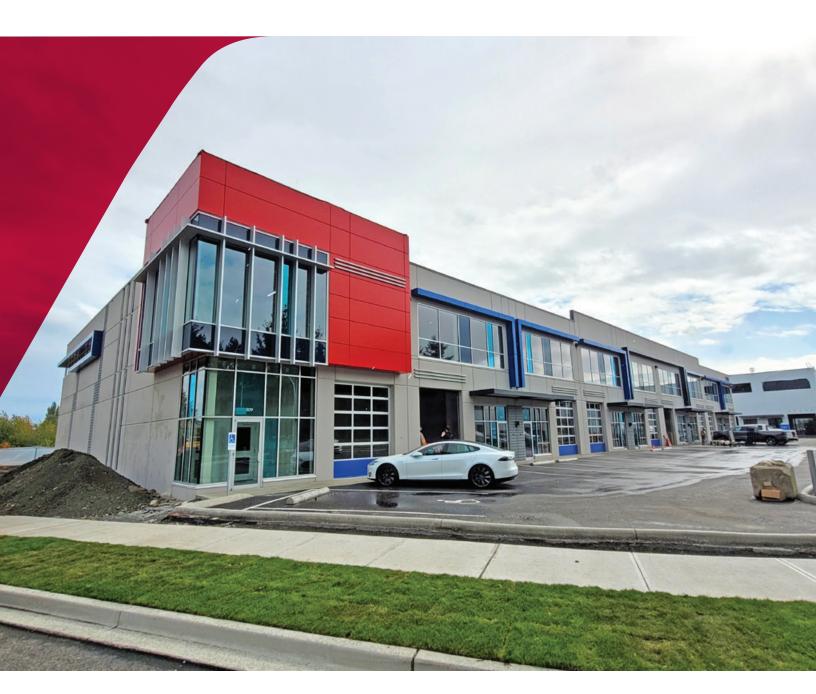

# FOR LEASE | INDUSTRIAL #308 & 309 - 17280 HEATHER DRIVE SURREY, BC

- ▶ 7,515 SF Brand New Industrial Unit in the Centre of the Fraser Valley
- ▶ Immediate Access to Highway 10 and Highway 15

#### Location

IntraUrban Crossroads is located in the centre of the Fraser Valley with easy access to regional city centres, transportation hubs, border crossings, the Ferry Terminal, and beyond. The location offers immediate access to Highway 10 and Highway 15. IntraUrban Crossroads is walking distance (only a block away) to shopping, dining, and services at the new Cloverdale Town Centre urban commercial hub.

## **Features**

- ► 8 parking stalls plus loading area
- ▶ 26' clear warehouse
- ► Steel and concrete mezzanine
- ▶ 3-phase power (200 Amp, 208/120V per unit)
- ▶ 500 lbs PSF floor load on main
- ▶ (2) 10′ x 12′ grade loading doors
- ► (2) Main floor washrooms (one per unit)
- ► HVAC system on second floor (two systems one per unit)
- ► ESFR sprinklers
- ► Units are contiguous (no partition wall in between them)
- ▶ Walking distance to Cloverdale restaurants and coffee shops
- ► 6 minutes to Langley
- ▶ 15 minutes to US Border Truck Crossing
- ► Convenient access west to Abbotsford and west to Vancouver