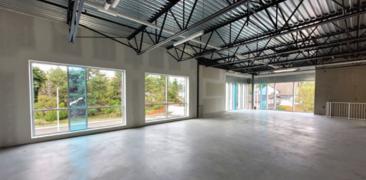

## **Features**

- ► 8 parking stalls plus loading area
- ▶ 26' clear warehouse
- ► Steel and concrete mezzanine
- ▶ 3-phase power (200 Amp, 208/120V per unit)
- ▶ 500 lbs PSF floor load on main
- ▶ (2) 10′ x 12′ grade loading doors
- ► (2) Main floor washrooms (one per unit)
- ► HVAC system on second floor (two systems one per unit)
- ► ESFR sprinklers
- ► Units are contiguous (no partition wall in between them)
- ▶ Walking distance to Cloverdale restaurants and coffee shops
- ► 6 minutes to Langley
- ▶ 15 minutes to US Border Truck Crossing
- ► Convenient access west to Abbotsford and west to Vancouver

# **Available Space (Approximate)**

Ground floor 5,692 SF

Mezzanine/second floor 1,823 SF

Total 7,515 SF