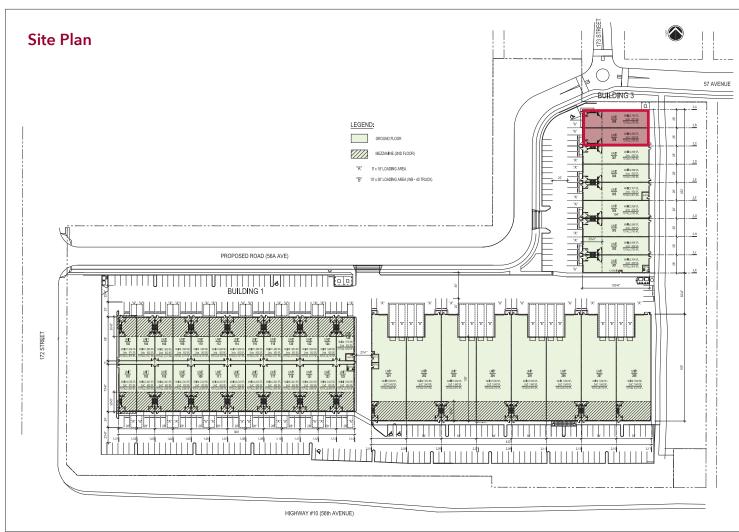

# FOR LEASE | INDUSTRIAL #308 & 309 - 17280 HEATHER DRIVE SURREY, BC

- ▶ 7,515 SF Brand New Industrial Unit in the Centre of the Fraser Valley
- ▶ Immediate Access to Highway 10 and Highway 15

# **Available Space (Approximate)**

Ground floor 5,692 SF

Mezzanine/second floor 1,823 SF

Total 7,515 SF