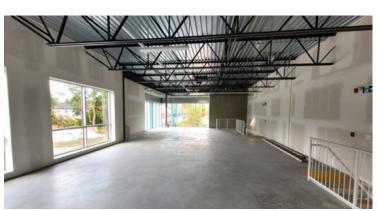

## **Features**

- ► 8 parking stalls plus loading area
- ▶ 26' clear warehouse
- ► Steel and concrete mezzanine
- ▶ 3-phase power (200 Amp, 208/120V per unit)
- ▶ 500 lbs PSF floor load on main
- ▶ (2) 10′ x 12′ grade loading doors
- ► (2) Main floor washrooms (one per unit)
- ► HVAC system on second floor (two systems one per unit)
- ► ESFR sprinklers
- ► Units are contiguous (no partition wall in between them)
- ▶ Walking distance to Cloverdale restaurants and coffee shops
- ► 6 minutes to Langley
- ▶ 15 minutes to US Border Truck Crossing
- ► Convenient access west to Abbotsford and west to Vancouver

# **Available Space (Approximate)**

Ground floor 5,692 SF

Mezzanine/second floor 1,823 SF

Total 7,515 SF