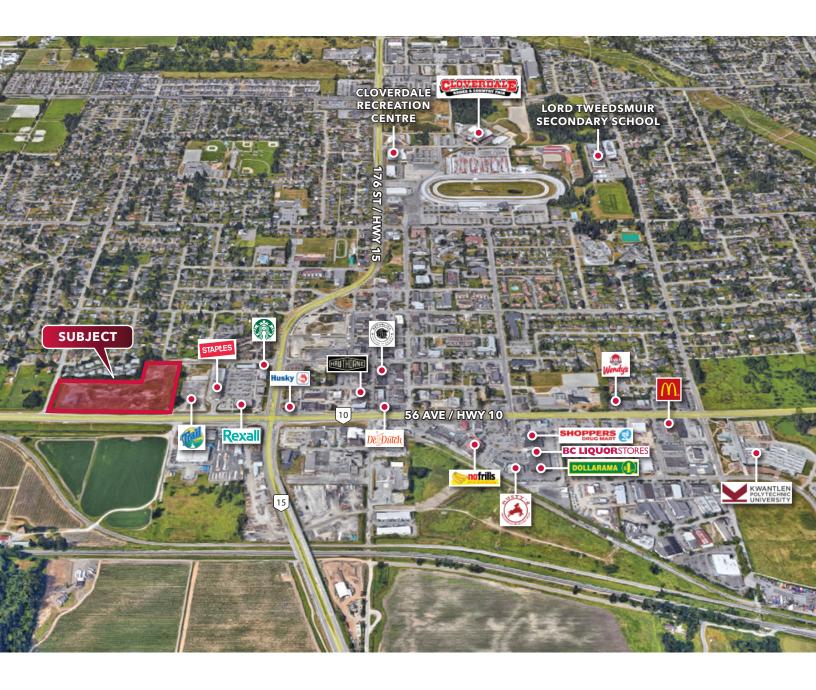

#### Location

IntraUrban Crossroads is located in the centre of the Fraser Valley with easy access to regional city centres, transportation hubs, border crossings, the Ferry Terminal, and beyond. The location offers immediate access to Highway 10 and Highway 15. IntraUrban Crossroads is walking distance (only a block away) to shopping, dining, and services at the new Cloverdale Town Centre urban commercial hub.