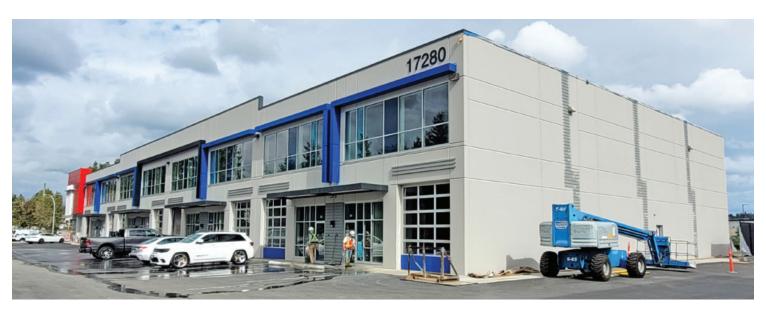

# FOR LEASE | INDUSTRIAL #308 & 309 - 17280 HEATHER DRIVE SURREY, BC

- ▶ 7,515 SF Brand New Industrial Unit in the Centre of the Fraser Valley
- ▶ Immediate Access to Highway 10 and Highway 15

#### Location

IntraUrban Crossroads is located in the centre of the Fraser Valley with easy access to regional city centres, transportation hubs, border crossings, the Ferry Terminal, and beyond. The location offers immediate access to Highway 10 and Highway 15. IntraUrban Crossroads is walking distance (only a block away) to shopping, dining, and services at the new Cloverdale Town Centre urban commercial hub.