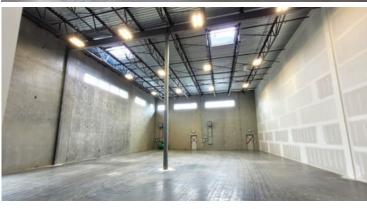

## **Features**

- ► 8 parking stalls plus loading area
- ▶ 26' clear warehouse
- ► Steel and concrete mezzanine
- ▶ 3-phase power (200 Amp, 208/120V per unit)
- ▶ 500 lbs PSF floor load on main
- ▶ (2) 10′ x 12′ grade loading doors
- ► (2) Main floor washrooms (one per unit)
- ► HVAC system on second floor (two systems one per unit)
- ► ESFR sprinklers
- ► Units are contiguous (no partition wall in between them)
- ▶ Walking distance to Cloverdale restaurants and coffee shops
- ► 6 minutes to Langley
- ▶ 15 minutes to US Border Truck Crossing
- ► Convenient access west to Abbotsford and west to Vancouver

# **Available Space (Approximate)**

Ground floor 5,692 SF

Mezzanine/second floor 1,823 SF

Total 7,515 SF