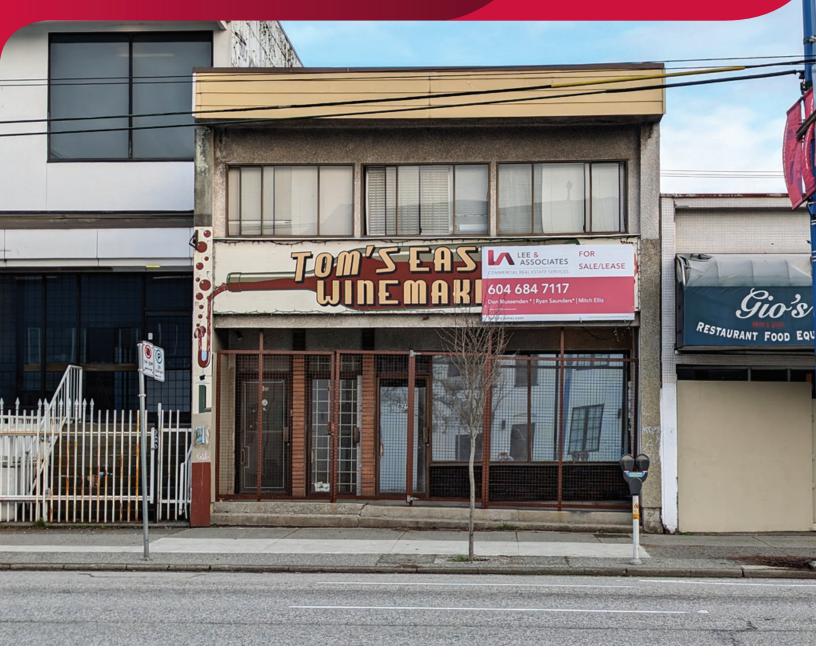

# FOR SALE OR LEASE | INDUSTRIAL/RETAIL 821 EAST HASTINGS STREET VANCOUVER, BC

- ► Strathcona Owner User/Investment or Lease Opportunity
- ▶ 4,981 SF Concrete Block Building on Three Levels
- ▶ Main Floor Retail, Lower Floor Warehouse, Third Floor Office

# FOR SALE OR LEASE | INDUSTRIAL/RETAIL 821 EAST HASTINGS STREET VANCOUVER, BC

### Location

The subject property is located on the north side of East Hastings Street between Hawks and Campbell Avenues and three blocks west of Clark Drive. Only two kilometres from the Downtown Core, the property is centrally located in the rapidly transforming Strathcona neighbourhood which is a few blocks from Chinatown, Railtown, and the Clark Drive industrial areas. Major tenants in the area include Strathcona Beer Company, The Garden Café, Flax Home, Starbucks, Pink Pearl Chinese Seafood, The Heatley, and Vancouver Public Library.