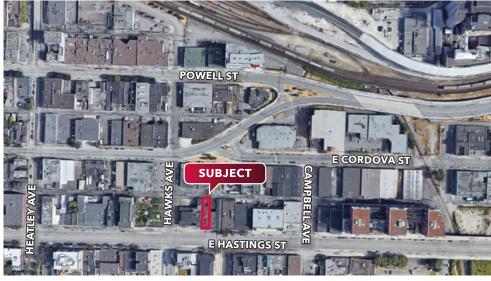

### Location

The subject property is located on the north side of East Hastings Street between Hawks and Campbell Avenues and three blocks west of Clark Drive. Only two kilometres from the Downtown Core, the property is centrally located in the rapidly transforming Strathcona neighbourhood which is a few blocks from Chinatown, Railtown, and the Clark Drive industrial areas. Major tenants in the area include Strathcona Beer Company, The Garden Café, Flax Home, Starbucks, Pink Pearl Chinese Seafood, The Heatley, and Vancouver Public Library.