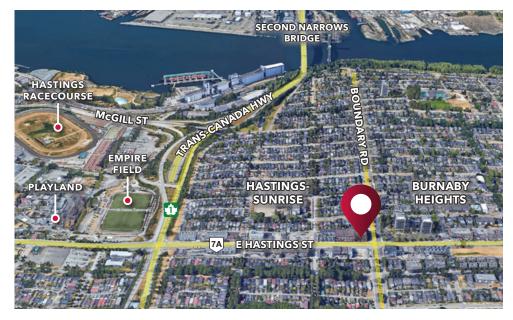

# FOR LEASE | OFFICE/RETAIL 3683 EAST HASTINGS STREET VANCOUVER, BC

- ▶ High Exposure Corner of East Hastings and Boundary Road
- ► Close To Transit Hub
- ► Affordable Lease Rates

#### Location

The subject property is prominanty located on the corner of East Hastings Street and Boundary Road in Vancouver BC, at the crossroads between the popular and trendy Burnaby Heights, and Hastings Sunrise neighborhoods. Excellent transit solutions along Hastings Street, Boundary Road and the Kootney Bus Exchange give convenient access to/from Downtown, SFU, North Vancouver, and Burnaby.