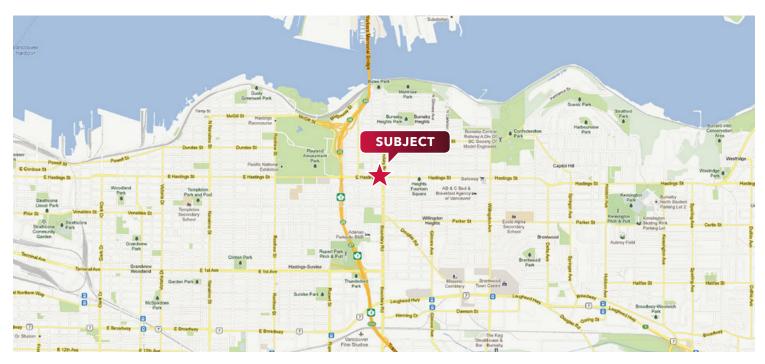

#### Location

- ▶ High exposure corner of East Hastings and Boundary Road
- ► Close to transit hub
- ▶ Minutes to Burnaby Heights, the East Village and Downtown