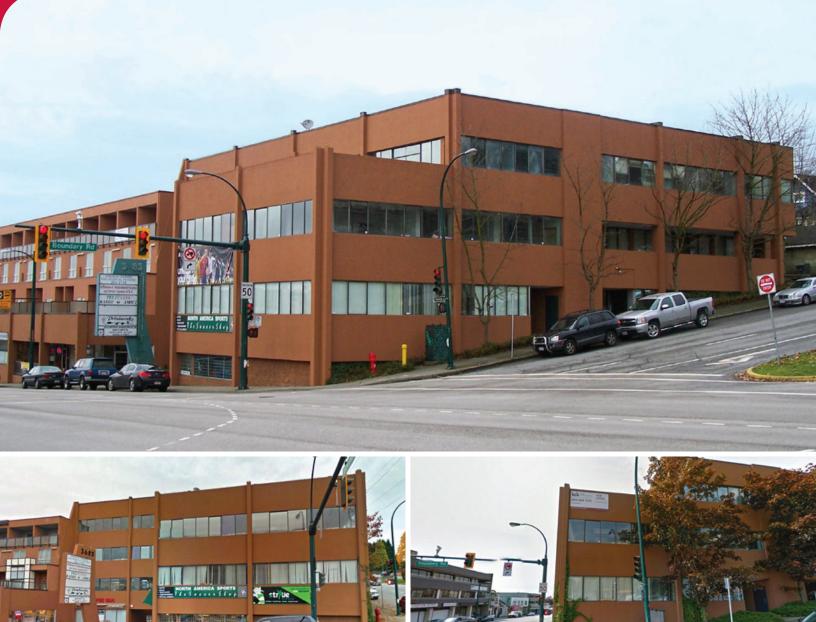

# FOR LEASE | OFFICE/RETAIL 3683 EAST HASTINGS STREET VANCOUVER, BC

#### Location

- ▶ High exposure corner of East Hastings and Boundary Road
- ► Close to transit hub
- ▶ Minutes to Burnaby Heights, the East Village and Downtown

## **Building Features**

- ► Attractive lease rates
- ► Ample parking

#### **Features**

- ► Close proximity to transit and Downtown Vancouver
- ► Air conditioned
- ▶ Elevator service
- ► Ample parking
- ► Patio opportunity