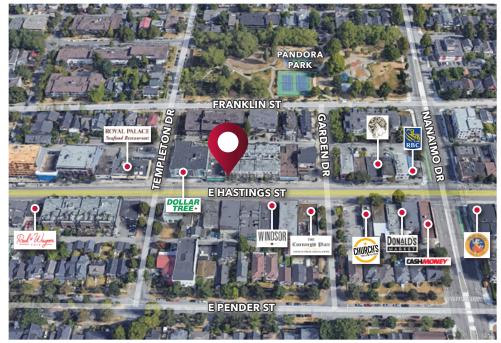

#### Location

The subject property is located on the north side of Hastings Street between Templeton Drive and Garden Drive in the East Village Neighbourhood. The East Village is located within two historic neighbourhoods in the heart of East Vancouver – Hastings-Sunrise and Grandview-Woodland.