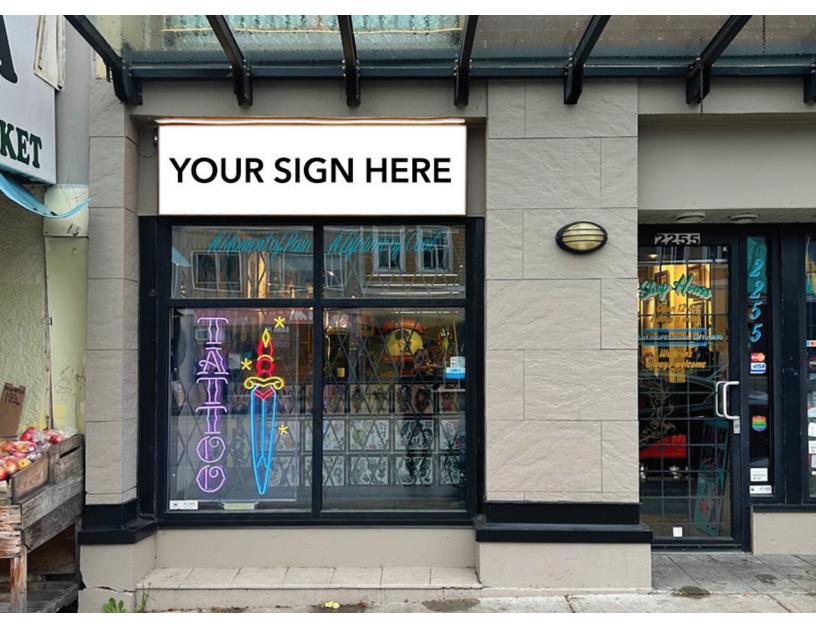

## FOR LEASE | RETAIL 2255 EAST HASTINGS STREET VANCOUVER, BC

- Approximately 863 SF High Exposure Retail Space
- ▶ Centrally Located in the Heart of East Vancouver's East Village District

#### **Features**

- ► Move-in ready
- ► Sprinklered
- ► Multiple sinks
- ► One washroom
- ► Former tattoo location
- ► Two parking stalls
- ► Air-conditioned
- ▶ 3-phase electrical