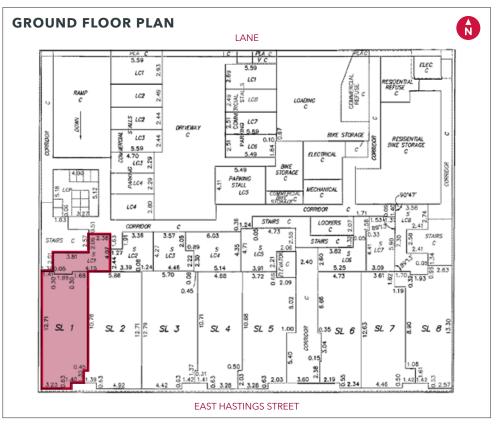

the East Village Neighbourhood. The East Village is located within two historic neighbourhoods in the heart of East Vancouver – Hastings-Sunrise and Grandview-Woodland.

**Tony Capolongo** 

D 604.630.3378 C 604.290.5318 tony.capolongo@lee-associates.com



# FOR LEASE | RETAIL 2255 EAST HASTINGS STREET VANCOUVER, BC







## Zoning

C-2C1

#### **Features**

- ► Move-in ready
- ► Sprinklered
- ► Multiple sinks
- ► One washroom
- ► Former tattoo location
- ► Two parking stalls
- ► Air-conditioned
- ▶ 3-phase electrical

### **Available Space**

863 SF (approximate)

#### **Basic Rent**

\$42.00 PSF

## **Taxes & Operating Costs**

\$16.36 PSF (2024 estimate)

#### **Availability**

February 1, 2025

#### **Tony Capolongo**

D 604.630.3378 C 604.290.5318 tony.capolongo@lee-associates.com