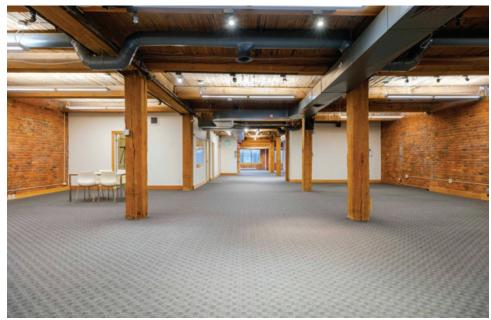

## **Suite Highlights**

- ► Three private offices & boardroom
- ► Kitchen and dedicated lunch area
- ► Private washrooms
- ► Air-conditioned comfort
- ► Stunning brick-and-beam design
- ► Exclusive full-floor premises

### **Available Area**

Second floor – 4,776 SF