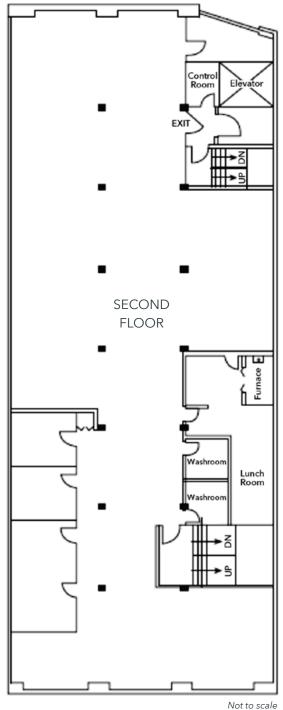

y.

Steps from the Yaletown-Roundhouse SkyTrain Station, this full-floor heritage office is perfectly situated for work-life balance. With the Seawall nearby, offering waterfront walkways and bike lanes extending to the Olympic Village and Granville Island, as well as proximity to Thomas Lamb Park, downtown offices, top sports venues, and nightlife, this location truly has it all.





















## **Suite Highlights**

- ► Three private offices & boardroom
- ► Kitchen and dedicated lunch area
- ► Private washrooms
- ► Air-conditioned comfort
- ► Stunning brick-and-beam design
- ► Exclusive full-floor premises

### **Available Area**

Second floor – 4,776 SF

## **Lease Rate**

\$29.00 PSF

## **Taxes & Operating Costs**

\$18.22 PSF (2025 estimate)

### **Availability**

Immediate







#### **Howard Malchy**

Personal Real Estate Corporation D 604.895 2226 C 604.727.7117 howard.malchy@lee-associates.com

#### James Bayley

Personal Real Estate Corporation D 604.630.3385 C 604.719.4583 james.bayley@lee-associates.com

© 2025 Lee & Associates Commercial Real Estate (BC) Ltd. ("Lee & Associates Vancouver"). All Rights Reserved. 127. E. & O.E.: Although the information contained within is from sources believed to be reliable, no warranty or representation is made by Lee & Associates Vancouver as to its accuracy being subject to errors, omissions, conditions, prior lease, withdrawal or other changes without notice and same should not be relied upon without independent verification.