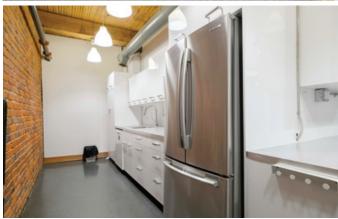

## **Suite Highlights**

- ► Three private offices & boardroom
- ► Kitchen and dedicated lunch area
- ► Private washrooms
- ► Air-conditioned comfort
- ► Stunning brick-and-beam design
- ► Exclusive full-floor premises