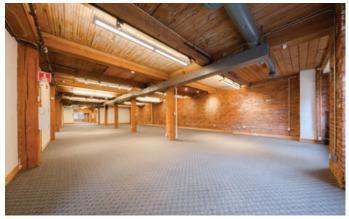

## **Suite Highlights**

- ► Three private offices & boardroom
- ► Kitchen and dedicated lunch area
- ► Private washrooms
- ► Air-conditioned comfort
- ► Stunning brick-and-beam design
- ► Exclusive full-floor premises

### **Available Area**

Second floor – 4,776 SF