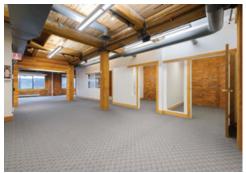

## **Suite Highlights**

- ► Three private offices & boardroom
- ► Kitchen and dedicated lunch area
- ► Private washrooms
- ► Air-conditioned comfort
- ► Stunning brick-and-beam design
- ► Exclusive full-floor premises

### **Available Area**

Second floor – 4,776 SF