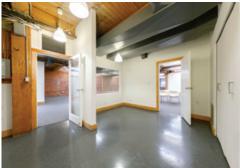

## **Suite Highlights**

- ► Three private offices & boardroom
- ► Kitchen and dedicated lunch area
- ► Private washrooms
- ► Air-conditioned comfort
- ► Stunning brick-and-beam design
- ► Exclusive full-floor premises

### **Available Area**

Second floor – 4,776 SF