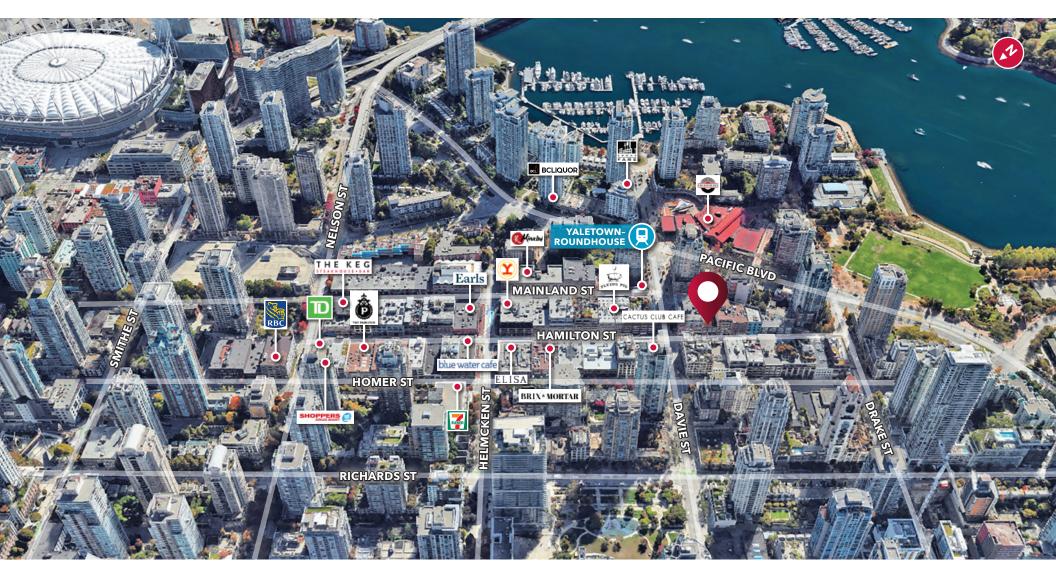

#### Location

Yaletown, a vibrant neighborhood in Downtown Vancouver, is bordered by False Creek, Robson, and Homer Streets. Once an industrial area dominated by warehouses and rail yards, it has undergone a remarkable transformation since Expo 86 into one of the city's most densely populated and dynamic communities.

The area features iconic streetscapes along Hamilton and Mainland Streets, lined with beautifully converted heritage buildings, boutique shops, and exceptional dining options. This urban regeneration success story also includes modern marinas, lush parks, and high-rise apartment blocks, making it a hub of activity and livability.

Steps from the Yaletown-Roundhouse SkyTrain Station, this full-floor heritage office is perfectly situated for work-life balance. With the Seawall nearby, offering waterfront walkways and bike lanes extending to the Olympic Village and Granville Island, as well as proximity to Thomas Lamb Park, downtown offices, top sports venues, and nightlife, this location truly has it all.