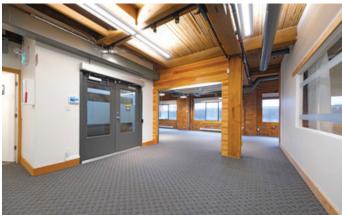

## **Suite Highlights**

- ► Three private offices & boardroom
- ► Kitchen and dedicated lunch area
- ► Private washrooms
- ► Air-conditioned comfort
- ► Stunning brick-and-beam design
- ► Exclusive full-floor premises