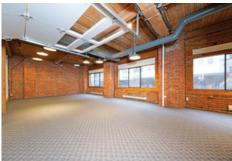

## **Suite Highlights**

- ► Three private offices & boardroom
- ► Kitchen and dedicated lunch area
- ► Private washrooms
- ► Air-conditioned comfort
- ► Stunning brick-and-beam design
- ► Exclusive full-floor premises

### **Available Area**

Second floor – 4,776 SF