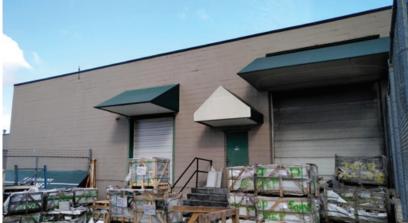

#### **Features**

- Easy access to Lougheed Highway and Highway 1
- ► Great exposure on Halifax Street
- ► Steps from Brentwood
- ► Fenced and paved yard area
- ▶ (2) dock loading doors 12' x 12' and 8' x 10'
- ► Approximately 16' clear ceiling warehouse
- 3-phase power
- ▶ Bathroom