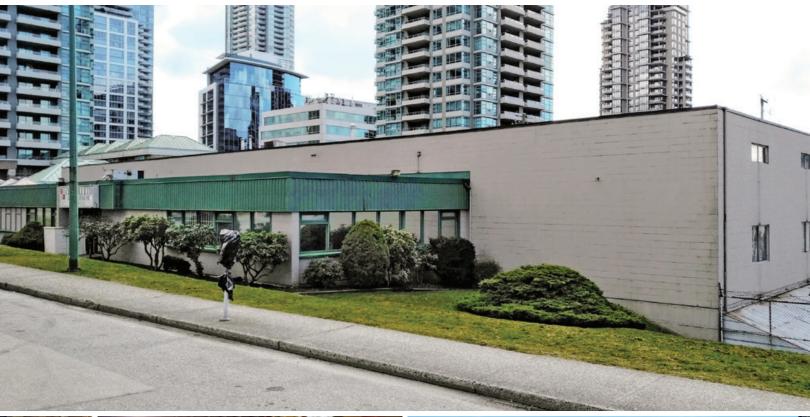

# FOR SUBLEASE | INDUSTRIAL 4330 HALIFAX STREET BURNABY, BC

- ► Approximately 6,630 SF Main Floor Warehouse
- ► Two Dock Loading Doors
- Steps to Brentwood SkyTrain Station

# FOR SUBLEASE | INDUSTRIAL 4330 HALIFAX STREET BURNABY, BC

#### Location

The subject property is located in North Burnaby on the corner of Douglas Road and Halifax Street – neighbouring Staples and Madison Centre (Save-On-Foods, Winners, Joey's Restaurants, etc). Lougheed Highway is a block south of the property and offers easy access to all areas of the Lower Mainland.

#### **Features**

- Easy access to Lougheed Highway and Highway 1
- ► Great exposure on Halifax Street
- ► Steps from Brentwood
- ► Fenced and paved yard area
- ▶ (2) dock loading doors 12' x 12' and 8' x 10'
- ► Approximately 16' clear ceiling warehouse
- 3-phase power
- ▶ Bathroom