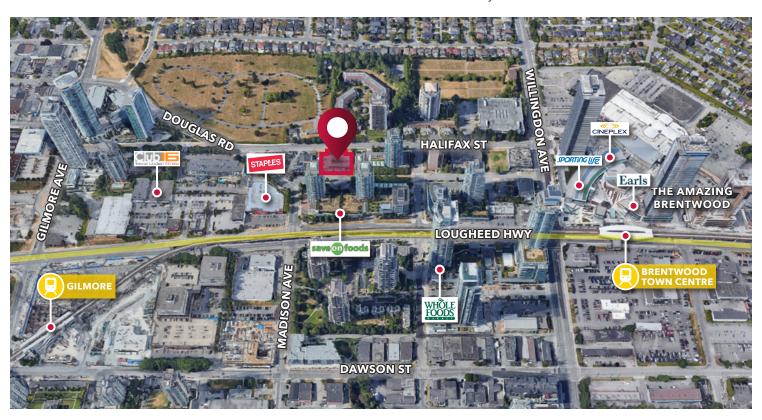

#### Location

The subject property is located in North Burnaby on the corner of Douglas Road and Halifax Street – neighbouring Staples and Madison Centre (Save-On-Foods, Winners, Joey's Restaurants, etc). Lougheed Highway is a block south of the property and offers easy access to all areas of the Lower Mainland.