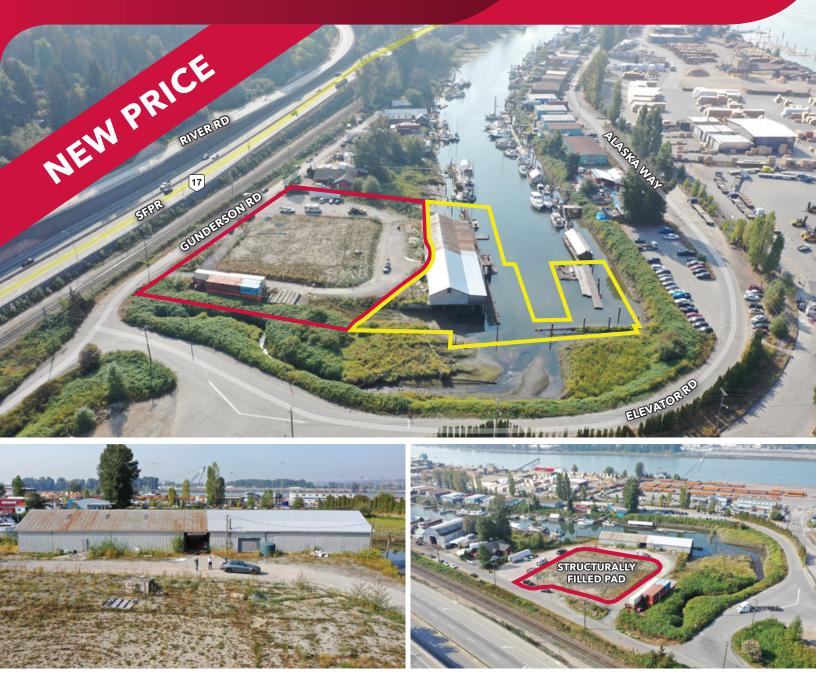

FOR SALE OR LEASE | INDUSTRIAL LAND 9561, 9563, 9569 GUNDERSON ROAD, DELTA AND 9591 ELEVATOR ROAD, SURREY, BC

- ► Four Properties Totalling 1.98 Acres
- Zoned IL and I-1
- Leased Water Lot Comprised of 37,695 SF

#### Location

The property is located within the South Westminster/ Bridgeview Industrial Park, home to Van-Kam Freight, Quik X, Texcan, Lordco Auto Parts, and other large distribution and manufacturing companies. The property is less than 5 minutes away from the SFPR Tannery Interchange and King George Highway.

#### **Features**

- Water lot can accommodate up to 30 slips for 30 foot vessels
- Proximity to three arterial transportation routes and the Pattullo Bridge
- Site work filled by DSM Excavating & Contracting Ltd for approximately 20,000 SF building
- Port of Vancouver is improving roads, including widening and extending Timberland Road south to the property scheduled completion: Summer 2024

#### Lot Size

1.98 acres or 86,248 SF (all lots combined) Water lot approximately 37,695 SF

# **Existing Building Size**

10,000 (approximate) steel clad building on piles