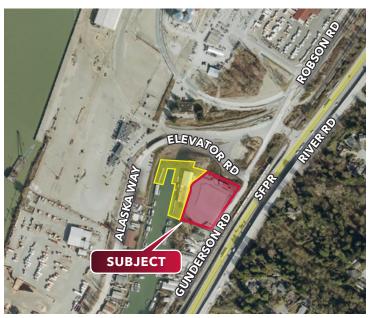

#### Location

The property is located within the South Westminster/ Bridgeview Industrial Park, home to Van-Kam Freight, Quik X, Texcan, Lordco Auto Parts, and other large distribution and manufacturing companies. The property is less than 5 minutes away from the SFPR Tannery Interchange and King George Highway.

#### Lot Size

1.98 acres or 86,248 SF (all lots combined) Water lot approximately 37,695 SF