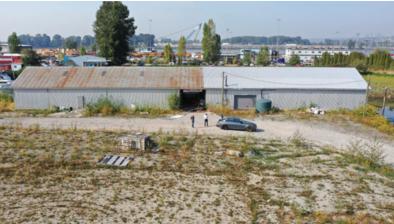

# FOR LEASE | INDUSTRIAL LAND 9561, 9563, 9569 GUNDERSON ROAD, DELTA AND 9591 ELEVATOR ROAD, SURREY, BC









- ▶ From 0.50 Acres (21,780 SF) to 1.98 Acres (86,249 SF) of Land
- ▶ Plus Optional 10,000 SF Steel Clad Building

## Sebastian Espinosa CCIM, SIOR

Personal Real Estate Corporation
Senior Vice President | Industrial
D 604.630.3396 C 604.783.8139
sebastian.espinosa@lee-associates.com

## **Grant Basran**

Associate Vice President | Industrial D 604.630.3376 C 604.518.2188 grant.basran@lee-associates.com

# FOR LEASE | INDUSTRIAL LAND 9561, 9563, 9569 GUNDERSON ROAD, DELTA AND 9591 ELEVATOR ROAD, SURREY, BC



#### Location

The property is located within the South Westminster/ Bridgeview Industrial Park, home to Van-Kam Freight, Quik X, Texcan, Lordco Auto Parts, and other large distribution and manufacturing companies. The property is less than 5 minutes away from the SFPR Tannery Int