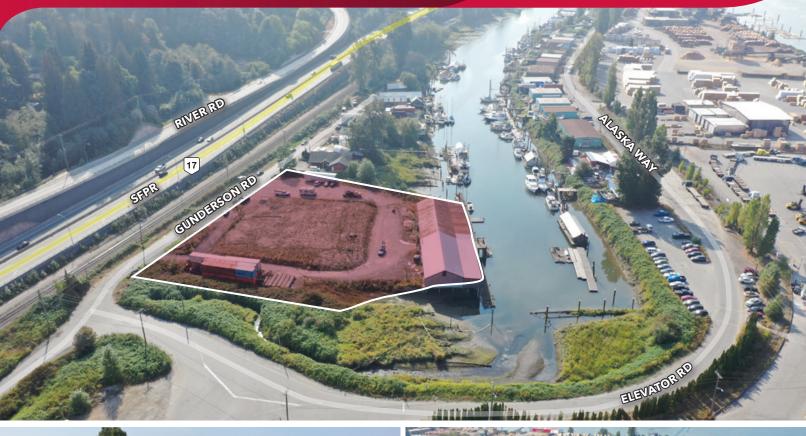

#### Location

The property is located within the South Westminster/ Bridgeview Industrial Park, home to Van-Kam Freight, Quik X, Texcan, Lordco Auto Parts, and other large distribution and manufacturing companies. The property is less than 5 minutes away from the SFPR Tannery Interchange and King George Highway.

#### **Features**

- Water lot can accommodate up to 30 slips for 30 foot vessels
- Proximity to three arterial transportation routes and the Pattullo Bridge
- ► Site work filled by DSM Excavating & Contracting Ltd for approximately 20,000 SF building
- ► Port of Vancouver is improving roads, including widening and extending Timberland Road south to the property scheduled completion: Summer 2024

#### Lot Size

From 0.50 acre (21,780 SF) to 1.98 acres (86,249 SF) Water lot approximately 0.865 acres (37,695 SF)