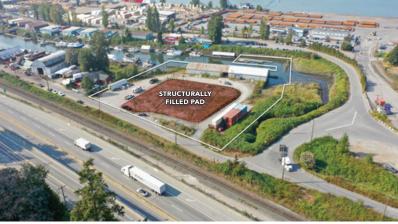

#### **Features**

- Water lot can accommodate up to 30 slips for 30 foot vessels
- Proximity to three arterial transportation routes and the Pattullo Bridge
- ► Site work filled by DSM Excavating & Contracting Ltd for approximately 20,000 SF building
- ► Port of Vancouver is improving roads, including widening and extending Timberland Road south to the property scheduled completion: Summer 2024

#### Lot Size

From 0.50 acre (21,780 SF) to 1.98 acres (86,249 SF) Water lot approximately 0.865 acres (37,695 SF)