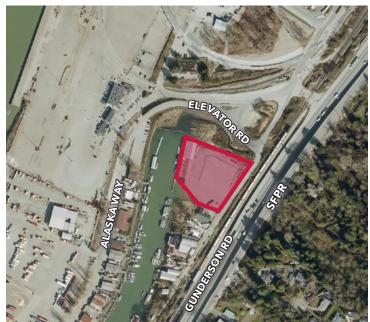

#### Location

The property is located within the South Westminster/ Bridgeview Industrial Park, home to Van-Kam Freight, Quik X, Texcan, Lordco Auto Parts, and other large distribution and manufacturing companies. The property is less than 5 minutes away from the SFPR Tannery Interchange and King George Highway.

#### **Features**

- Water lot can accommodate up to 30 slips for 30 foot vessels
- Proximity to three arterial transportation routes and the Pattullo Bridge
- ► Site work filled by DSM Excavating & Contracting Ltd for approximately 20,000 SF building
- ► Port of Vancouver is improving roads, including widening and extending Timberland Road south to the property scheduled completion: Summer 2024

#### Lot Size

From 0.50 acre (21,780 SF) to 1.98 acres (86,249 SF) Water lot approximately 0.865 acres (37,695 SF)