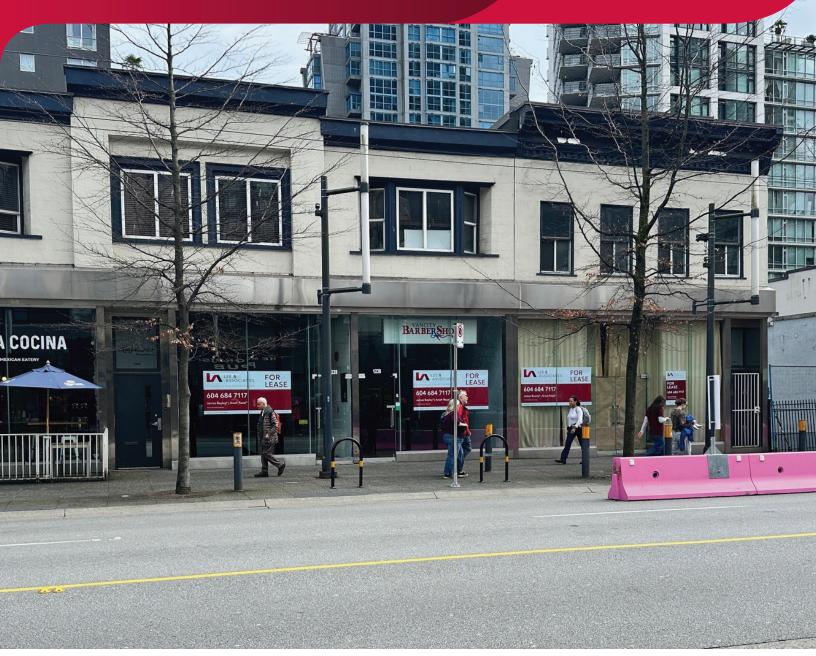

# FOR LEASE | RETAIL 1228, 1230 & 1234 GRANVILLE STREET VANCOUVER, BC

#### Location

Located in the vibrant Granville Entertainment District, this property sits mid-block on Granville Street between Davie and Drake Streets in Downtown Vancouver. Just steps away, you'll find a lively mix of dining, shopping, and entertainment options at your doorstep. This prime location boasts excellent public transportation links, including close proximity to the SkyTrain, providing seamless access to the rest of Metro Vancouver.

### Features

- ▶ High volume of pedestrian and vehicle traffic
- Walking distance to SkyTrain stations
- ▶ Proximity to Yaletown, the West End, and the Beach District

| Address               | Size     |
|-----------------------|----------|
| 1228 Granville Street | 1,100 SF |
| 1230 Granville Street | 900 SF   |
| 1234 Granville Street | 1,800 SF |
| Total                 | 3,800 SF |