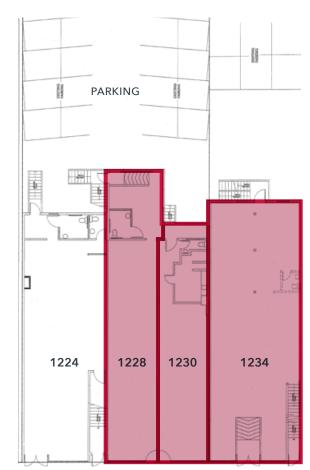

### Features

- ▶ High volume of pedestrian and vehicle traffic
- Walking distance to SkyTrain stations
- ▶ Proximity to Yaletown, the West End, and the Beach District

| Address               | Size     |
|-----------------------|----------|
| 1228 Granville Street | 1,100 SF |
| 1230 Granville Street | 900 SF   |
| 1234 Granville Street | 1,800 SF |
| Total                 | 3,800 SF |