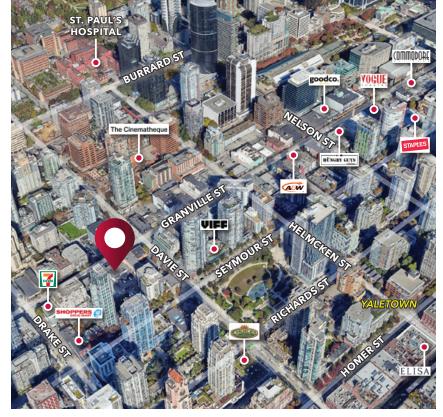

#### Location

Located in the vibrant Granville Entertainment District, this property sits mid-block on Granville Street between Davie and Drake Streets in Downtown Vancouver. Just steps away, you'll find a lively mix of dining, shopping, and entertainment options at your doorstep. This prime location boasts excellent public transportation links, including close proximity to the SkyTrain, providing seamless access to the rest of Metro Vancouver.