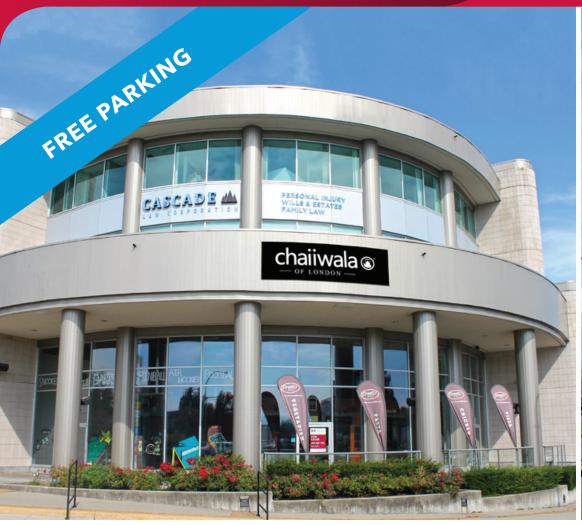

## The Building

Gladwin Crossing is a mixed-use multi-storey retail/office building with gross leasable area of 36,466 SF on the ground floor and 34,688 SF of office on the second to third floors. This modern facility has two levels of underground parking providing 206 stalls and surface parking for 73 parking stalls. The area is surrounded by many of the national and regional tenants in Abbotsford including the Sevenoaks regional mall with over 550,000 SF of shops and services.

## **Highlights**

- ▶ "Centre ice" location
- ► Good access/egress
- ► Fully finished office space
- ► Free parking