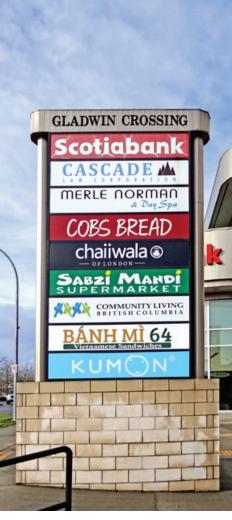

## The Building

Gladwin Crossing is a mixed-use multi-storey retail/office building with gross leasable area of 36,466 SF on the ground floor and 34,688 SF of office on the second to third floors. This modern facility has two levels of underground parking providing 206 stalls and surface parking for 73 parking stalls. The area is surrounded by many of the national and regional tenants in Abbotsford including the Sevenoaks regional mall with over 550,000 SF of shops and services.