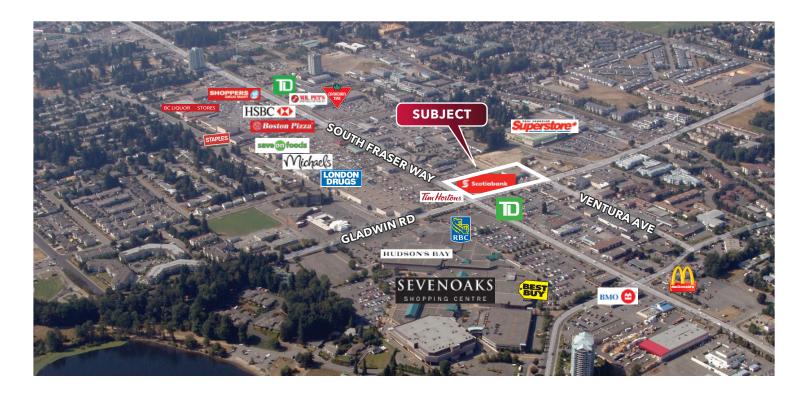

### Location

Gladwin Crossing is located at the northwest corner of South Fraser Way and Gladwin Road in the Clearbrook district of Abbotsford. This neighbourhood is the main commercial hub of Abbotsford with the Sevenoaks Shopping Centre (562,000 SF) and West Oaks Mall (289,000 SF) directly across the street from the subject property. South Fraser Way is a major thoroughfare east/west through Abbotsford and has a traffic count exceeding 28,600 vehicles per day. Gladwin Road runs north-south and has a traffic count in excess of 17,550 vehicles per day. The only Real Canadian Superstore in Abbotsford is adjacent to the north.