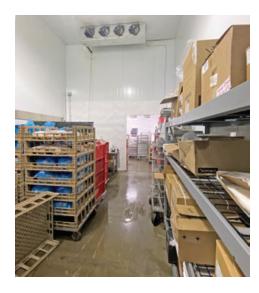

# **Opportunity**

To purchase a centrally-located food production facility. Infrastructure includes cutting room, floor drains, coolers and freezers.

### **Features**

- ► Concrete tilt-up construction
- ▶ 20' ceilings
- 2 grade level loading doors accessed from a loading court between buildings
   120 & 130 Glacier
- ► Cutting room production area with floor drains
- ► Smoker room
- ▶ 1,050 SF freezer (unit 2)
- ▶ 1,300 SF production room/cooler (unit 1)
- ► Grease trap
- ▶ 3-phase power
- ► Air conditioned office areas with private offices