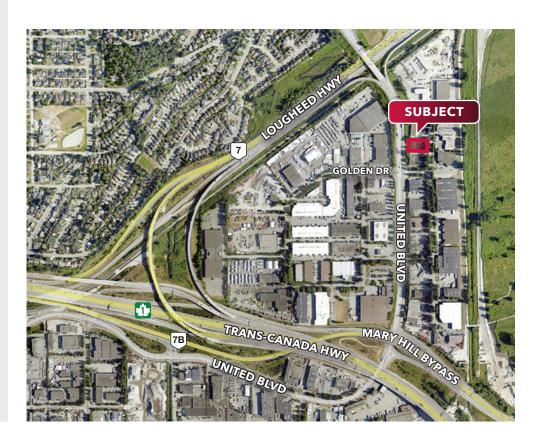

### Location

Located at the corner of Golden Drive and Glacier Street in the Mayfair Industrial Park located at the west end of the Port Mann Bridge. Direct access is available to Lougheed Highway and the Trans-Canada Highway.