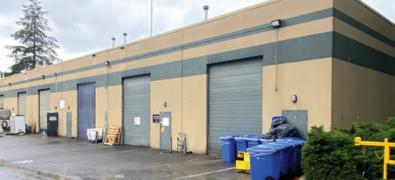

### **Features**

- ► Concrete tilt-up construction
- ▶ 20' ceilings
- 2 grade level loading doors accessed from a loading court between buildings
   120 & 130 Glacier
- ► Cutting room production area with floor drains
- ► Smoker room
- ▶ 1,050 SF freezer (unit 2)
- ▶ 1,300 SF production room/cooler (unit 1)
- ► Grease trap
- ▶ 3-phase power
- ► Air conditioned office areas with private offices