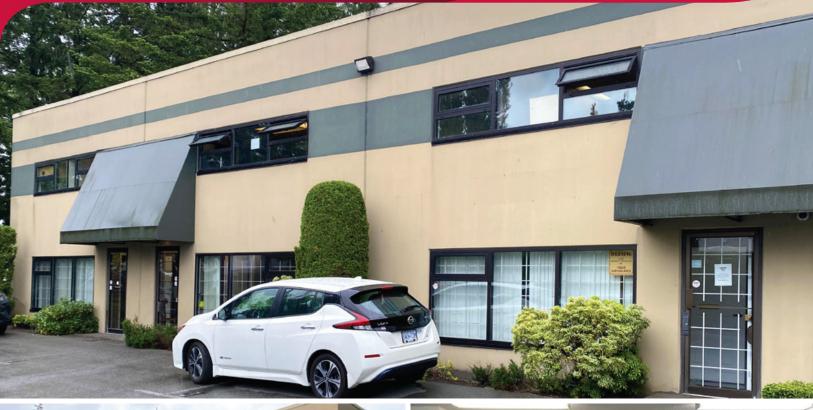

# FOR SALE | INDUSTRIAL #1 & 2 - 130 GLACIER STREET COQUITLAM, BC

- Two Strata Units with Food Production Improvements
- ▶ 5,798 SF

### Location

Located at the corner of Golden Drive and Glacier Street in the Mayfair Industrial Park located at the west end of the Port Mann Bridge. Direct access is available to Lougheed Highway and the Trans-Canada Highway.