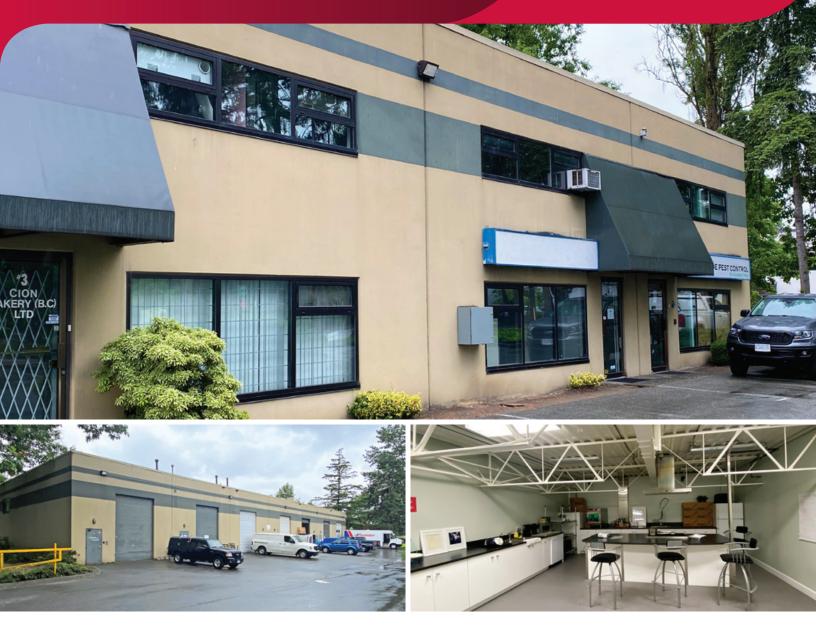

### Opportunity

To lease a centrally-located food production facility. Infrastructure includes cutting room, floor drains, coolers and freezers.

#### Features

- Concrete tilt-up construction
- ► 20' ceilings
- Grade level loading door accessed from a loading court between buildings 120 & 130 Glacier
- ▶ 3-phase power
- Washrooms
- Test kitchen
- Dry aging cooler
- 980 SF blast freezer
- 3 parking stalls, EV charging port