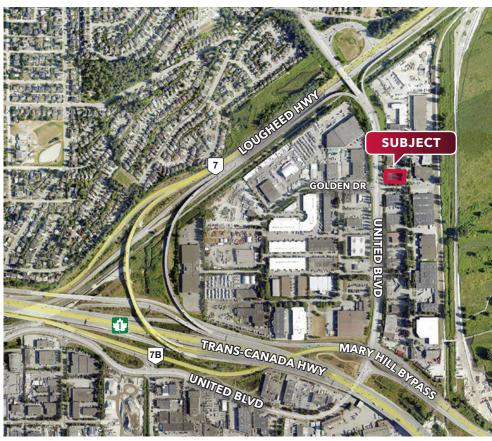

#### Location

Located at the corner of Golden Drive and Glacier Street in the Mayfair Industrial Park located at the west end of the Port Mann Bridge. Direct access is available to Lougheed Highway and the Trans-Canada Highway.