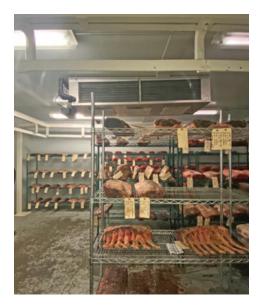

### Opportunity

To lease a centrally-located food production facility. Infrastructure includes cutting room, floor drains, coolers and freezers.

#### Features

- Concrete tilt-up construction
- ► 20' ceilings
- Grade level loading door accessed from a loading court between buildings 120 & 130 Glacier
- ▶ 3-phase power
- Washrooms
- Test kitchen
- Dry aging cooler
- 980 SF blast freezer
- 3 parking stalls, EV charging port