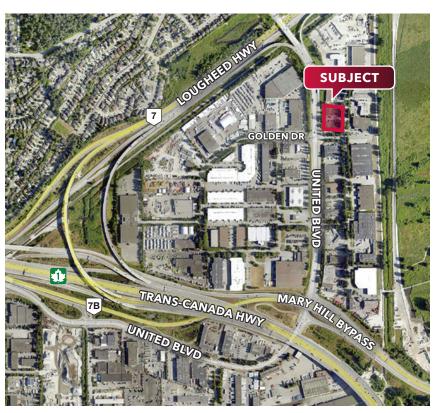

### Location

Located at the corner of Golden Drive and Glacier Street in the Mayfair Industrial Park located at the west end of the Port Mann Bridge. Direct access is available to Lougheed Highway and the Trans-Canada Highway.