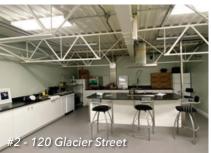

### **FOR LEASE | #2 - 120 GLACIER STREET**

| Warehouse           | 2,008 SF |
|---------------------|----------|
| First floor office  | 440 SF   |
| Second floor office | 1,062 SF |
| Total               | 3,510 SF |

## **Unit Features**

- ▶ 3-phase power
- ► Test kitchen
- Dry aging cooler
- ▶ 900 SF cooler
- ▶ 3 parking stalls, EV charging port
- ► Grade level loading door

Property Taxes Strata Fees

\$16,376.39 \$1,053.00 per month