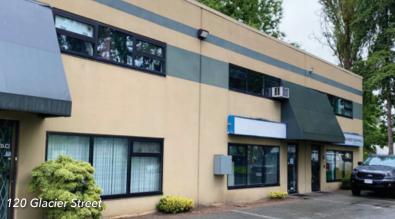

### **FOR LEASE | #2 - 120 GLACIER STREET**

| Warehouse           | 2,008 SF |
|---------------------|----------|
| First floor office  | 440 SF   |
| Second floor office | 1,062 SF |
| Total               | 3,510 SF |

## **Unit Features**

- ▶ 3-phase power
- ► Test kitchen
- Dry aging cooler
- ▶ 900 SF cooler
- ▶ 3 parking stalls, EV charging port
- ► Grade level loading door

Property Taxes Strata Fees

\$16,376.39 \$1,053.00 per month