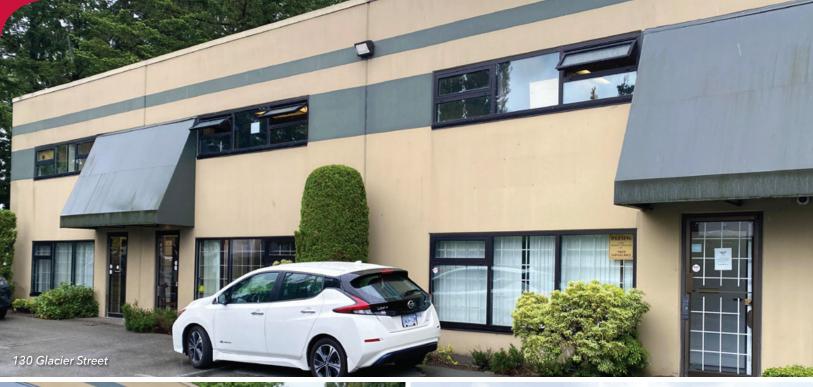

## FOR LEASE | #3 - 130 GLACIER STREET

| Total                       | 2,960 SF |
|-----------------------------|----------|
| Second floor office         | 516 SF   |
| First floor office/showroom | 516 SF   |
| Warehouse                   | 1,928 SF |

#### **Unit Features**

- ► Heavy power
- ▶ 3 parking stalls
- ► Grade level loading door
- ► Mix of open plan and private offices
- ▶ 1,100 SF cooler

Property Taxes Strata Fees

\$16,214.72 \$1,053.00 per month