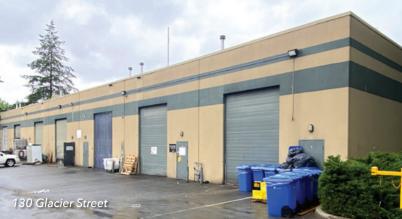

# **Building Features**

- ► Concrete tilt-up construction
- ▶ 20' ceilings
- Grade level loading doors accessed from a loading court between buildings 120 & 130 Glacier

## FOR LEASE | #3 - 130 GLACIER STREET

| Total                       | 2,960 SF |
|-----------------------------|----------|
| Second floor office         | 516 SF   |
| First floor office/showroom | 516 SF   |
| Warehouse                   | 1,928 SF |