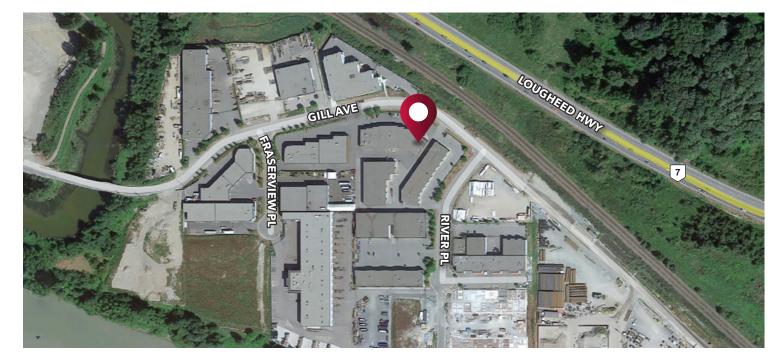

#### Location

Silver Creek Business Park is located near Nelson Street and Lougheed Highway, just west of Downtown Mission and approximately 25 minutes east from the Golden Ears Bridge. The property is approximately an hour travel time from Downtown Vancouver. It is also approximately 25 minutes from the US border and Abbotsford Airport. The Lougheed Highway and Trans-Canada Highway via the Abbotsford-Mission highway provide primary arterial routes to Vancouver and distribution points west and east.