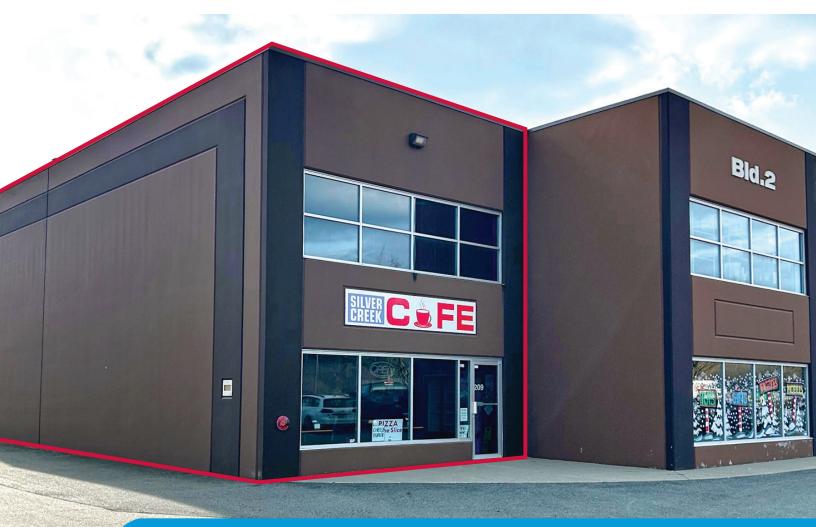

### **VIEWING IS BY APPOINTMENT ONLY – CONTACT BROKER TO SCHEDULE**

- Very Busy Former Café/Restaurant Premises Located in Silver Creek Business Park, Mission
- End-Cap Premises Approximately 1,538 SF Ground Floor Area
- High Exposure to Lougheed Highway

#### Features

- Direct exposure to Lougheed Highway
- Many restaurant specific improvements in place
- End-cap premises
- Ample surface and street parking
- One (1) grade level loading door
- ► 3-phase electrical service
- Fully sprinklered
- ► 21' ceiling heights
- Well-configured space
- Two (2) washroom