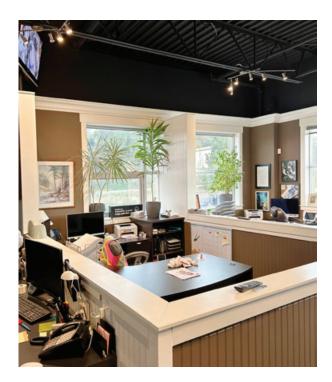

#### **Features**

- ► One (1) grade level loading door
- ► 3-phase electrical service
- ► Fully sprinklered
- ▶ 21' ceiling heights
- ► Well-configured space
- ► One (1) washroom

### Available Area (Approximate)

Ground floor 1,875 SF
Mezzanine office 500 SF
Total 2,375 SF

Availability

Immediate