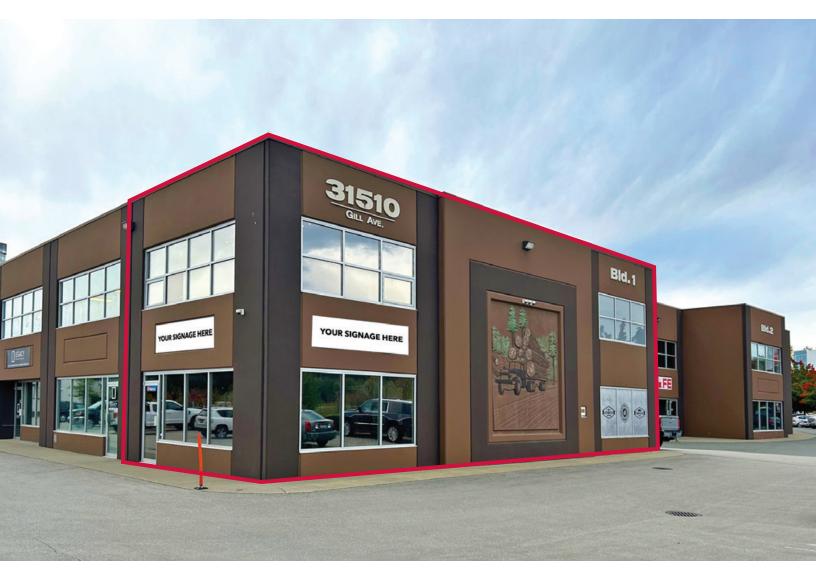

# FOR LEASE | WAREHOUSE UNIT #101 - 31510 GILL AVENUE MISSION, BC

- Approximately 1,875 SF Ground Floor Area
- ▶ 500 SF Second Level Mezzanine Office
- ► High Exposure to Lougheed Highway

## FOR LEASE | WAREHOUSE UNIT #101 - 31510 GILL AVENUE MISSION, BC