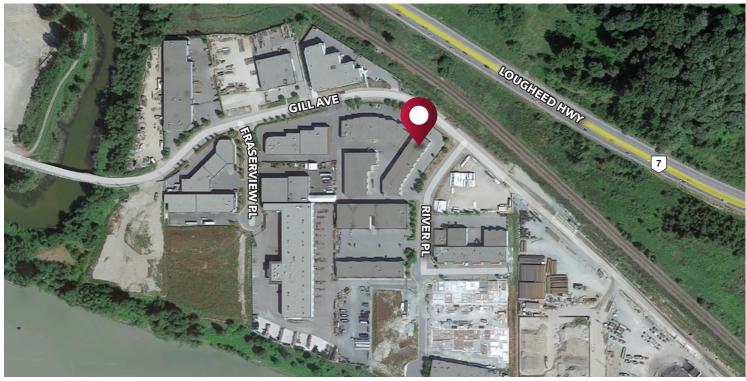

#### Location

Silver Creek Business Park is located near Nelson Street and Lougheed Highway, just west of Downtown Mission and approximately 25 minutes east from the Golden Ears Bridge. The property is approximately an hour travel time from Downtown Vancouver. It is also approximately 25 minutes from the US border and Abbotsford Airport. The Lougheed Highway and Trans-Canada Highway via the Abbotsford-Mission highway provide primary arterial routes to Vancouver and distribution points west and east.