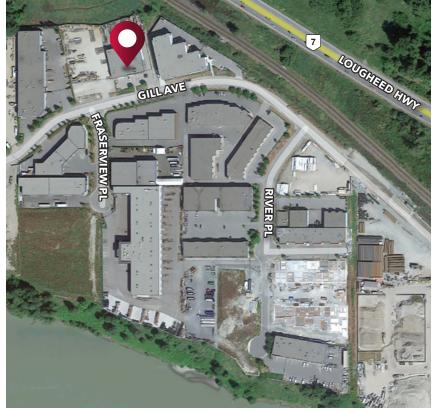

#### Location

Silver Creek Business Park is located near Nelson Street and Lougheed Highway, just west of Downtown Mission and approximately 25 minutes east from the Golden Ears Bridge. The property is approximately an hour travel time from Downtown Vancouver. It is also approximately 25 minutes from the US border and Abbotsford Airport. The Lougheed Highway and Trans-Canada Highway via the Abbotsford-Mission highway provide primary arterial routes to Vancouver and distribution points west and east.