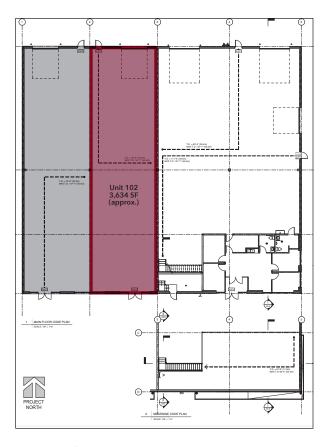

imate)

#### **Availability**

Immediate

#### Location

Silver Creek Business Park is located near Nelson Street and Lougheed Highway, just west of Downtown Mission and approximately 25 minutes east from the Golden Ears Bridge. The property is approximately an hour travel time from Downtown Vancouver. It is also approximately 25 minutes from the US border and Abbotsford Airport. The Lougheed Highway and Trans-Canada Highway via the Abbotsford-Mission highway provide primary arterial routes to Vancouver and distribution points west and east.

#### **Features**

- ► Concrete tilt-up construction
- Sprinklered
- ▶ 26' clear
- ► Radiant tube heating
- ► T5 warehouse lighting

- ▶ 12′ x 14′ grade loading
- Exposure to Lougheed Highway
- ► Extensive glazing
- ▶ 3-phase power
- ► Ample parking





Tony Capolongo
D 604.630.3378 C 604.290.5318
tony.capolongo@lee-associates.com