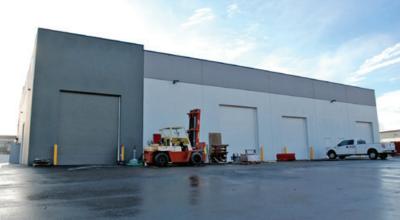

#### **Features**

- ► Concrete tilt-up construction
- Sprinklered
- ▶ 26' clear
- ► Radiant tube heating
- ► T5 warehouse lighting

- ▶ 12′ x 14′ grade loading
- Exposure to Lougheed Highway
- ► Extensive glazing
- ▶ 3-phase power
- ► Ample parking