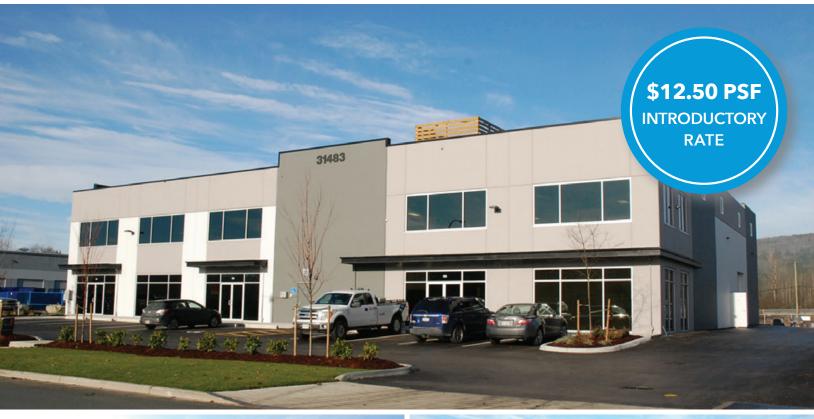

# FOR LEASE | INDUSTRIAL UNIT 102 - 31483 GILL AVENUE MISSION, BC

- ▶ 3,634 SF (Approximately 32' x 115')
- ► Silver Creek Business Park

Tony Capolongo

D 604.630.3378 C 604.290.5318
tony.capolongo@lee-associates.com

## **Building Lease Rate**

\$12.50 PSF introductory rate

#### **Features**

- ► Concrete tilt-up construction
- Sprinklered
- ▶ 26' clear
- ► Radiant tube heating
- ► T5 warehouse lighting

- ▶ 12′ x 14′ grade loading
- Exposure to Lougheed Highway
- ► Extensive glazing
- ▶ 3-phase power
- ► Ample parking