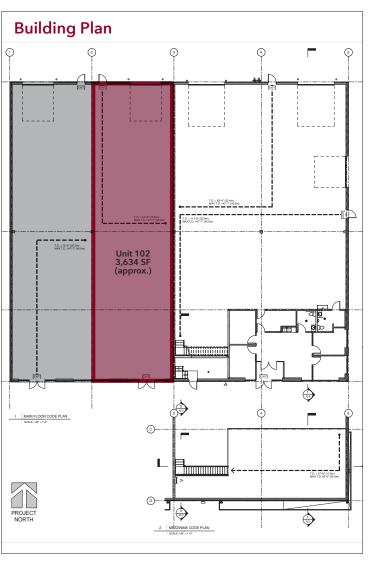

# FOR LEASE | INDUSTRIAL UNIT 102 - 31483 GILL AVENUE MISSION, BC

- ▶ 3,634 SF (Approximately 32' x 115')
- ▶ Potential of up to Approximately 4,000 SF of Yard Storage Area
- ► Four Year Old Building

# **Available Area**

3,634 SF (approximately 32' x 115')