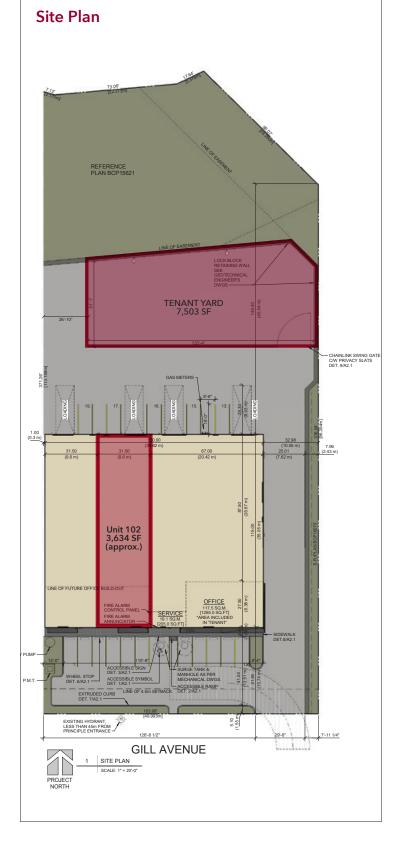

# FOR LEASE | INDUSTRIAL UNIT 102 - 31483 GILL AVENUE MISSION, BC

- ▶ 3,634 SF (Approximately 32' x 115')
- ▶ Potential of up to Approximately 4,000 SF of Yard Storage Area
- ► Four Year Old Building

# **Available Area**

3,634 SF (approximately 32' x 115')

### Yard Area

Potential of up to approximately 4,000 SF of yard storage area