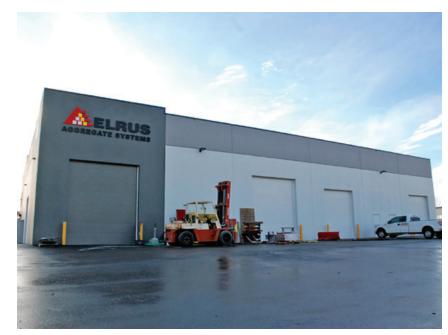

#### **Features**

- ► Concrete tilt-up construction
- ► Sprinklered
- ▶ 26′ clear
- ► Radiant tube heating
- ► T5 warehouse lighting
- ▶ 12′ x 14′ grade loading
- ► Exposure to Lougheed Highway
- ► Extensive glazing
- ▶ 3-phase power
- ► Ample parking