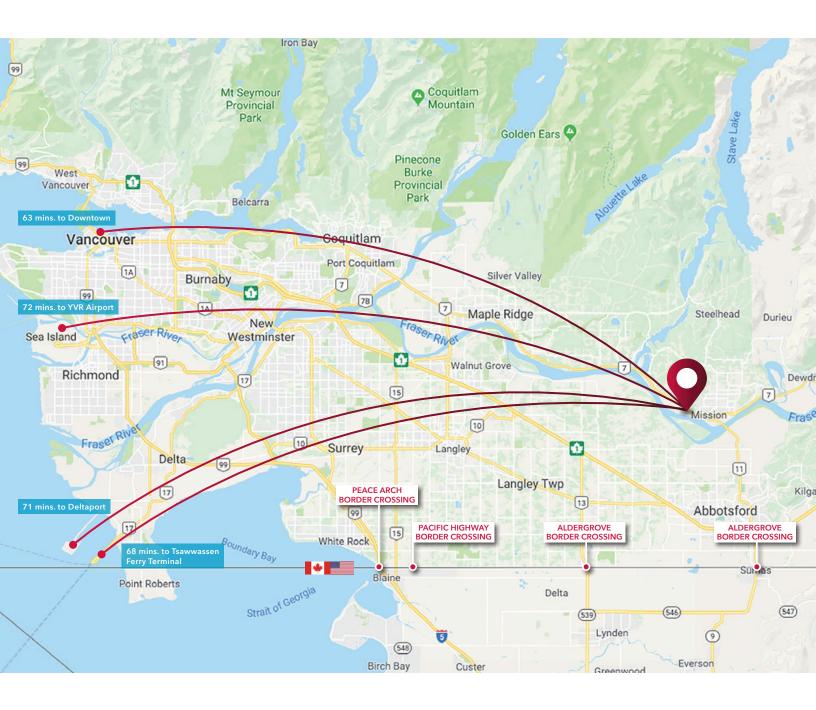

#### Location

Silver Creek Business Park is located near Nelson Street and Lougheed Highway, just west of Downtown Mission and approximately 25 minutes east from the Golden Ears Bridge. The property is approximately an hour travel time from Downtown Vancouver. It is also approximately 25 minutes from the US border and Abbotsford Airport. The Lougheed Highway and Trans-Canada Highway via the Abbotsford-Mission highway provide primary arterial routes to Vancouver and distribution points west and east.