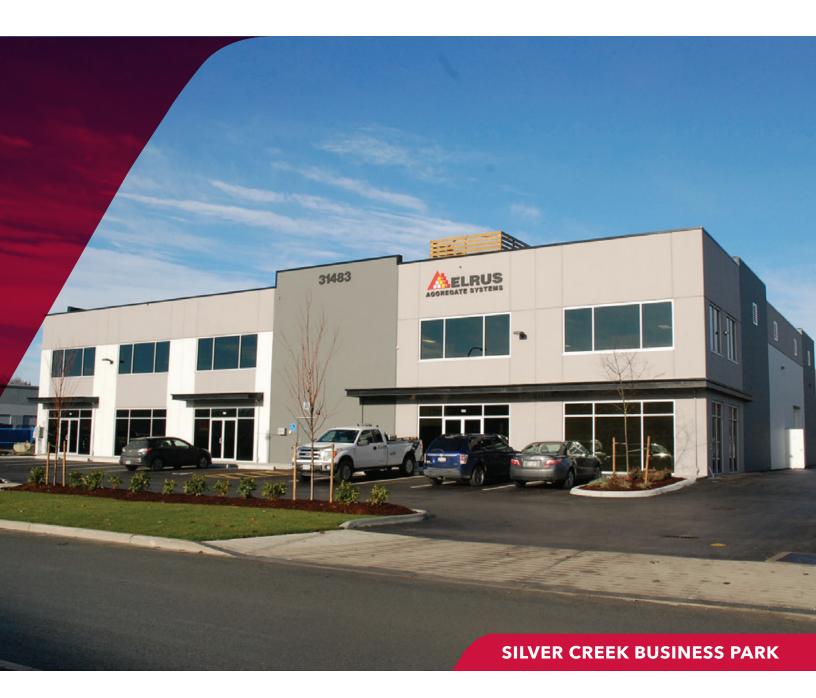

# FOR LEASE | INDUSTRIAL UNIT 102 - 31483 GILL AVENUE MISSION, BC

- ▶ 3,634 SF (Approximately 32' x 115')
- ▶ Potential of up to Approximately 4,000 SF of Yard Storage Area
- ► Four Year Old Building

#### Location

Silver Creek Business Park is located near Nelson Street and Lougheed Highway, just west of Downtown Mission and approximately 25 minutes east from the Golden Ears Bridge. The property is approximately an hour travel time from Downtown Vancouver. It is also approximately 25 minutes from the US border and Abbotsford Airport. The Lougheed Highway and Trans-Canada Highway via the Abbotsford-Mission highway provide primary arterial routes to Vancouver and distribution points west and east.