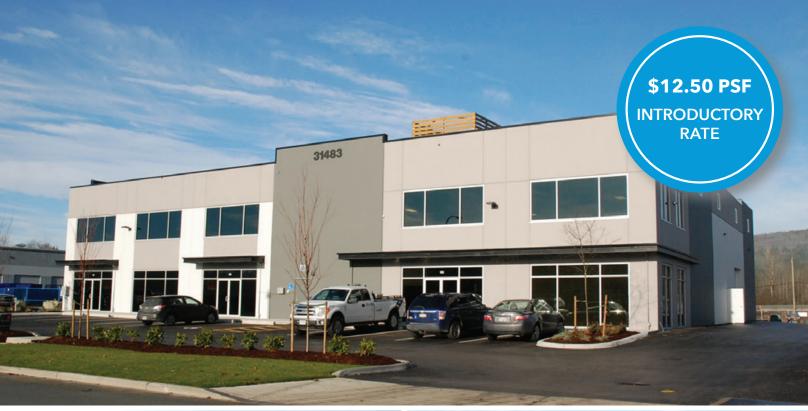

# FOR LEASE | INDUSTRIAL UNIT 101 - 31483 GILL AVENUE MISSION, BC

- ▶ 3,634 SF (Approximately 32' x 115')
- ► Silver Creek Business Park

Tony Capolongo

D 604.630.3378 C 604.290.5318
tony.capolongo@lee-associates.com

## **Building Lease Rate**

\$12.50 PSF introductory rate

#### Location

Silver Creek Business Park is located near Nelson Street and Lougheed Highway, just west of Downtown Mission and approximately 25 minutes east from the Golden Ears Bridge. The property is approximately an hour travel time from Downtown Vancouver. It is also approximately 25 minutes from the US border and Abbotsford Airport. The Lougheed Highway and Trans-Canada Highway via the Abbotsford-Mission highway provide primary arterial routes to Vancouver and distribution points west and east.