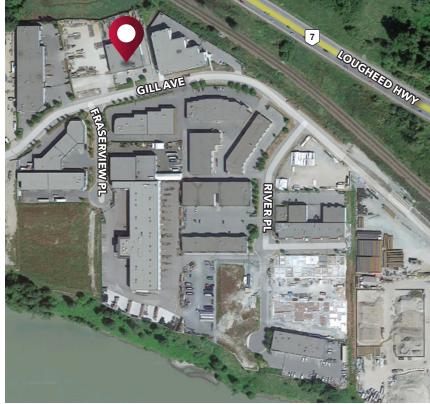

# FOR LEASE | INDUSTRIAL UNIT 101 - 31483 GILL AVENUE MISSION, BC

- ▶ 3,634 SF (Approximately 32' x 115')
- ► Silver Creek Business Park

Tony Capolongo

D 604.630.3378 C 604.290.5318
tony.capolongo@lee-associates.com

#### Location

Silver Creek Business Park is located near Nelson Street and Lougheed Highway, just west of Downtown Mission and approximately 25 minutes east from the Golden Ears Bridge. The property is approximately an hour travel time from Downtown Vancouver. It is also approximately 25 minutes from the US border and Abbotsford Airport. The Lougheed Highway and Trans-Canada Highway via the Abbotsford-Mission highway provide primary arterial routes to Vancouver and distribution points west and east.