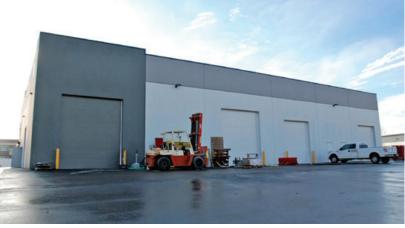

#### **Features**

- ► Concrete tilt-up construction
- Sprinklered
- ▶ 26' clear
- ► Radiant tube heating
- ► T5 warehouse lighting

- ▶ 12′ x 14′ grade loading
- Exposure to Lougheed Highway
- ► Extensive glazing
- ▶ 3-phase power
- ► Ample parking