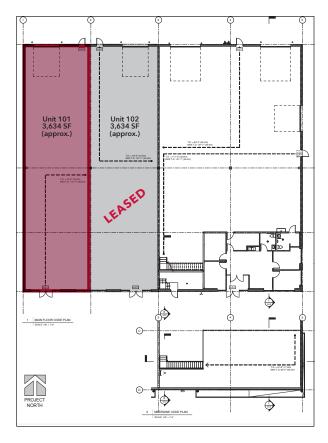

# FOR LEASE | INDUSTRIAL UNIT 101 - 31483 GILL AVENUE MISSION, BC

- ▶ 3,634 SF (Approximately 32' x 115')
- ► Silver Creek Business Park

Tony Capolongo

D 604.630.3378 C 604.290.5318
tony.capolongo@lee-associates.com

#### **Available Area**

3,634 SF (approximately 32' x 115')