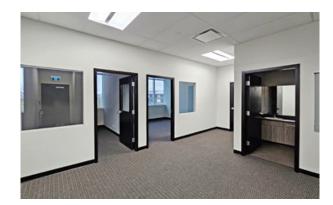

## Available Space\*

UNITS 170, 180, 190

Main floor warehouse6,765 SFSecond floor mezzanine1,275 SFSecond floor finished office676 SFTotal8,716 SF

\*Approximate

#### **Features**

- Extensive glazing
- ▶ 25′ clear ceilings
- ► ESFR rated sprinkler system
- ► LED lighting
- ► Three (3) grade level loading doors
- ► Insulated wall panels
- ► Radiant tube heating
- ▶ 3-phase electrical service
- ► Handicap accessible bathroom
- ► Two (2) washrooms
- ► Corner premises