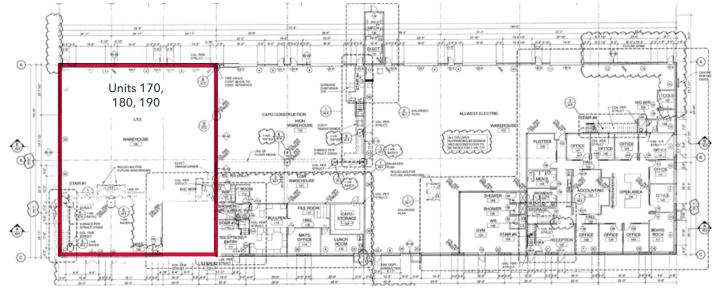

## Available Space\*

UNITS 170, 180, 190

Main floor warehouse6,765 SFSecond floor mezzanine1,275 SFSecond floor finished office676 SFTotal8,716 SF

\*Approximate

#### MAIN FLOOR PLAN