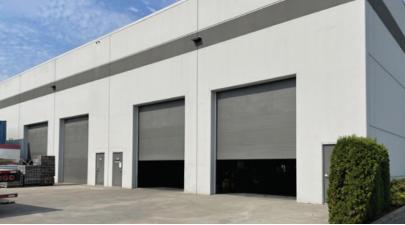

#### **Features**

- Extensive glazing
- ▶ 25′ clear ceilings
- ► ESFR rated sprinkler system
- ► LED lighting
- ► Three (3) grade level loading doors
- ► Insulated wall panels
- ► Radiant tube heating
- ▶ 3-phase electrical service
- ► Handicap accessible bathroom
- ► Two (2) washrooms
- ► Corner premises