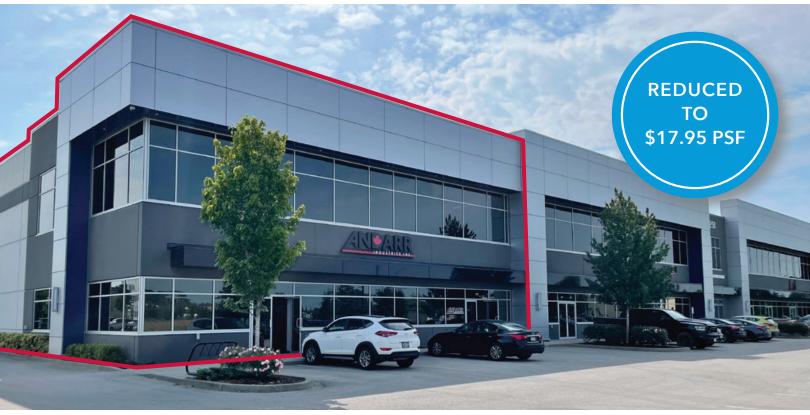

# FOR LEASE | INDUSTRIAL 2250 FREMONT STREET PORT COQUITLAM, BC

- ▶ 8,716 SF High Quality Warehouse/Office
- ► Three Grade Loading Doors
- **▶** Corner Premises

#### **Asking Lease Rate**

\$17.95 PSF

#### **Features**

- Extensive glazing
- ▶ 25′ clear ceilings
- ► ESFR rated sprinkler system
- ► LED lighting
- ► Three (3) grade level loading doors
- ► Insulated wall panels
- ► Radiant tube heating
- ▶ 3-phase electrical service
- ► Handicap accessible bathroom
- ► Two (2) washrooms
- ► Corner premises