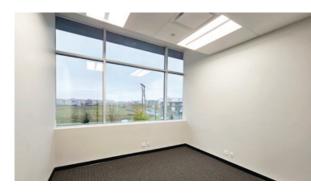

## Available Space\*

UNITS 170, 180, 190

Main floor warehouse6,765 SFSecond floor mezzanine1,275 SFSecond floor finished office676 SFTotal8,716 SF

\*Approximate

#### **Features**

- Extensive glazing
- ▶ 25′ clear ceilings
- ► ESFR rated sprinkler system
- ► LED lighting
- ► Three (3) grade level loading doors
- ► Insulated wall panels
- ► Radiant tube heating
- ▶ 3-phase electrical service
- ► Handicap accessible bathroom
- ► Two (2) washrooms
- ► Corner premises