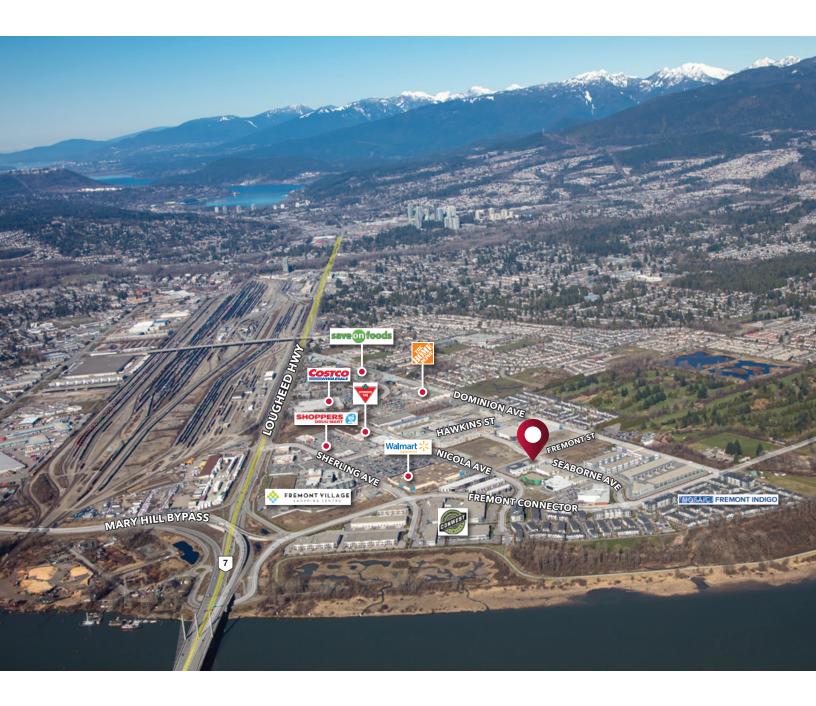

#### Location

The development is located just east of the Pitt River Bridge in the Dominion Triangle Area. The project is south of Dominion Avenue, just west of Fremont Connector. The property offers quick and easy access to Lougheed Highway, the Mary Hill Bypass and the Golden Ears Bridge. The area has developed into a vibrant mix of retail, light industrial, and residential uses. Businesses in the area include Walmart, Home Depot, Canadian Tire, Shoppers Drug Mart, Mark's Work Warehouse, Starbucks, CIBC, RBC, Costco and Mcdonald's.