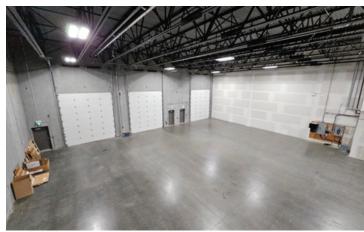

# FOR LEASE | INDUSTRIAL 2250 FREMONT STREET PORT COQUITLAM, BC

- ▶ 8,716 SF High Quality Warehouse/Office
- ► Three Grade Loading Doors
- **▶** Corner Premises

#### **Features**

- Extensive glazing
- ▶ 25′ clear ceilings
- ► ESFR rated sprinkler system
- ► LED lighting
- ► Three (3) grade level loading doors
- ► Insulated wall panels
- ► Radiant tube heating
- ▶ 3-phase electrical service
- ► Handicap accessible bathroom
- ► Two (2) washrooms
- ► Corner premises