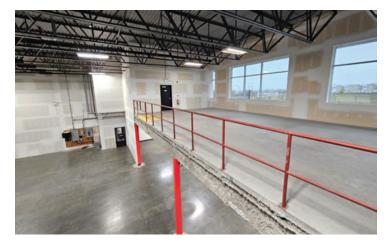

## Available Space\*

UNITS 170, 180, 190

Main floor warehouse6,765 SFSecond floor mezzanine1,275 SFSecond floor finished office676 SFTotal8,716 SF

\*Approximate

#### **Features**

- Extensive glazing
- ▶ 25′ clear ceilings
- ► ESFR rated sprinkler system
- ► LED lighting
- ► Three (3) grade level loading doors
- ► Insulated wall panels
- ► Radiant tube heating
- ▶ 3-phase electrical service
- ► Handicap accessible bathroom
- ► Two (2) washrooms
- ► Corner premises