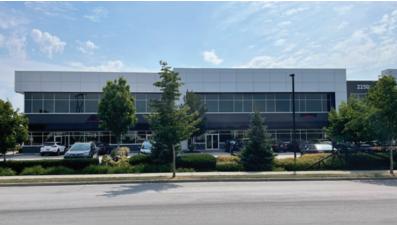

# FOR LEASE | INDUSTRIAL 2250 FREMONT STREET PORT COQUITLAM, BC

- ▶ 8,716 SF High Quality Warehouse/Office
- ► Three Grade Loading Doors
- **▶** Corner Premises

#### Location

The development is located just east of the Pitt River Bridge in the Dominion Triangle Area. The project is south of Dominion Avenue, just west of Fremont Connector. The property offers quick and easy access to Lougheed Highway, the Mary Hill Bypass and the Golden Ears Bridge. The area has developed into a vibrant mix of retail, light industrial, and residential uses. Businesses in the area include Walmart, Home Depot, Canadian Tire, Shoppers Drug Mart, Mark's Work Warehouse, Starbucks, CIBC, RBC, Costco and Mcdonald's.