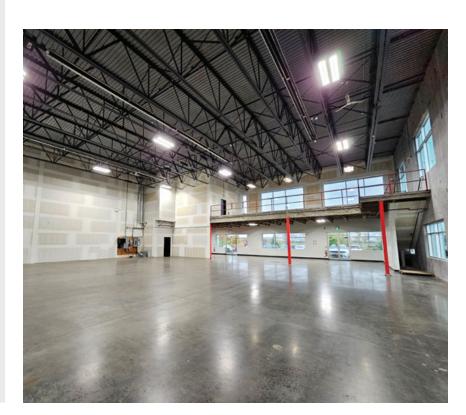

## Available Space\*

UNITS 170, 180, 190

Main floor warehouse6,765 SFSecond floor mezzanine1,275 SFSecond floor finished office676 SFTotal8,716 SF

\*Approximate

#### **Features**

- Extensive glazing
- ▶ 25′ clear ceilings
- ► ESFR rated sprinkler system
- ► LED lighting
- ► Three (3) grade level loading doors
- ► Insulated wall panels
- ► Radiant tube heating
- ▶ 3-phase electrical service
- ► Handicap accessible bathroom
- ► Two (2) washrooms
- ► Corner premises