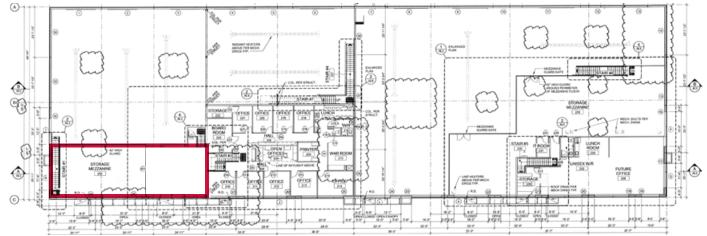

he project is south of Dominion Avenue, just west of Fremont Connector. The property offers quick and easy access to Lougheed Highway, the Mary Hill Bypass and the Golden Ears Bridge. The area has developed into a vibrant mix of retail, light industrial, and residential uses. Businesses in the area include Walmart, Home Depot, Canadian Tire, Shoppers Drug Mart, Mark's Work Warehouse, Starbucks, CIBC, RBC, Costco and Mcdonald's.

#### **Features**

- Extensive glazing
- ▶ 25′ clear ceilings
- ► ESFR rated sprinkler system
- ► LED lighting
- ► Three (3) grade level loading doors
- ► Insulated wall panels
- ► Radiant tube heating
- ▶ 3-phase electrical service
- ► Handicap accessible bathroom
- ► Two (2) washrooms
- ► Corner premises







#### MAIN FLOOR PLAN



#### **SECOND FLOOR PLAN**







#### **Tony Capolongo**

D 604.630.3378 C 604.290.5318 tony.capolongo@lee-associates.com

#### Ryan Barichello

D 604.630.3371 C 604.889.4146 ryan.barichello@lee-associates.com

© 2023 Lee & Associates Commercial Real Estate (BC) Ltd. ("Lee & Associates Vancouver"). All Rights Reserved. 1117. E. & O.E.: Although the information contained within is from sources believed to be reliable, no warranty or representation is made by Lee & Associates Vancouver as to its accuracy being subject to errors, omissions, conditions, prior lease, withdrawal or other changes without notice and same should not be relied upon without independent verification.