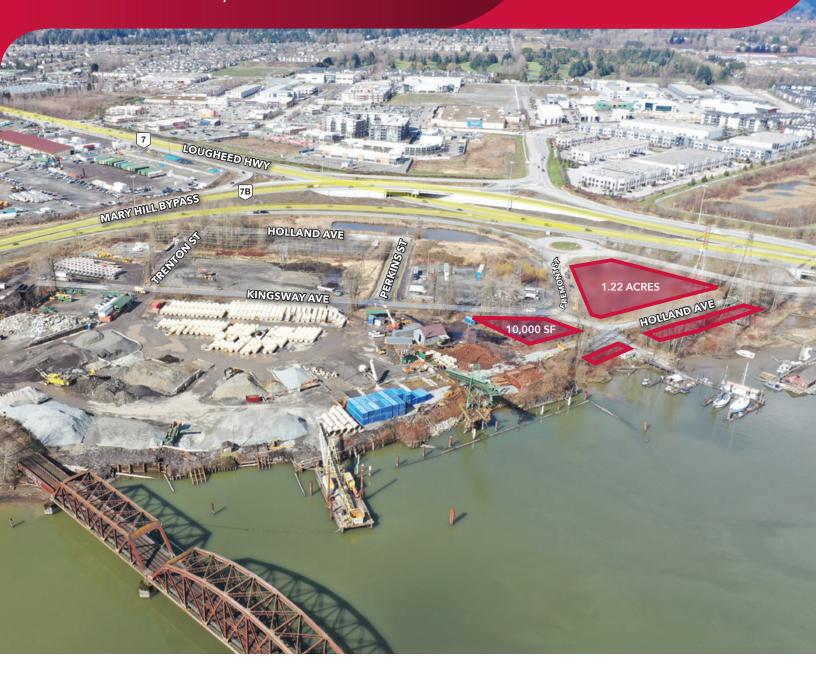

# FOR LEASE | INDUSTRIAL 720 KINGSWAY AVE. & 1720 FREMONT DR. PORT COQUITLAM, BC

- ▶ 10,000 SF to 1.45 Acres Rare Heavy Industrial Zoned Parcel
- ▶ Potential for Water Lot Lease
- ► Adjacent to Pitt River Bridge

## Location

The property is centrally located next to Pitt River Bridge, which provides quick and easy access to the Fremont Village area, Pitt Meadows/Maple Ridge, Coquitlam Centre, and Burke Mountain. The property is adjacent to the Mary Hill Bypass, which easily connects to Highway 1 and Lougheed Highway, providing efficient access to various industrial sub-markets in the lower mainland, including Mayfair Coquitlam in 5 minutes, Maple Meadows Business Park in 8 minutes, Port Kells/Northwest Langley in 10 minutes.

## **Available Space**

10,000 SF to 1.45 acres