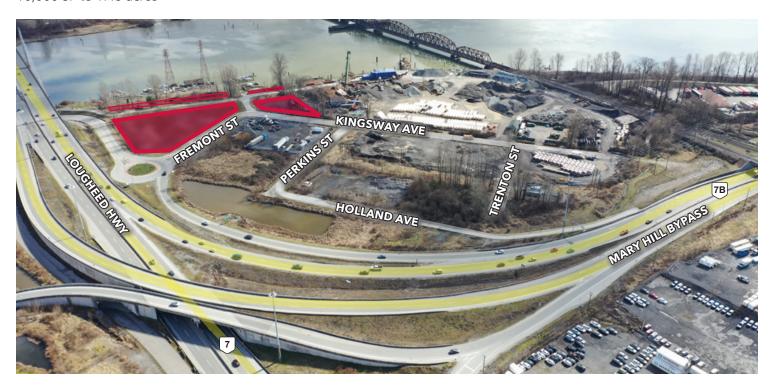

## Location

The property is centrally located next to Pitt River Bridge, which provides quick and easy access to the Fremont Village area, Pitt Meadows/Maple Ridge, Coquitlam Centre, and Burke Mountain. The property is adjacent to the Mary Hill Bypass, which easily connects to Highway 1 and Lougheed Highway, providing efficient access to various industrial sub-markets in the lower mainland, including Mayfair Coquitlam in 5 minutes, Maple Meadows Business Park in 8 minutes, Port Kells/Northwest Langley in 10 minutes.

## **Available Space**

10,000 SF to 1.45 acres