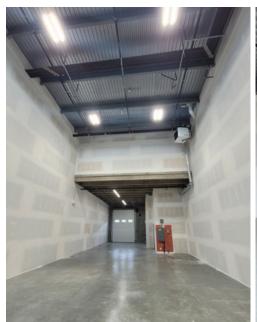

#### **Features**

- ► Insulated concrete tilt-up panels
- ► Built-in concrete mezzanine
- ▶ 26' clear ceiling
- ▶ 12′ x 14′ automatic grade loading door
- ► ESFR sprinkler system
- ▶ 200 amp 120 volt 3-phase electrical service
- ▶ 500 lbs PSF ground floor load capacity
- ► 100 lbs PSF mezzanine floor load capacity
- ► LED warehouse lighting
- ► Gas-fired unit heaters and ceiling fans in warehouse
- ► Three (3) parking stalls (including loading area)
- ► Handicap accessible bathroom on the main floor
- ► HVAC system for second floor mezzanine
- ▶ 16' clear ceiling under the mezzanine
- ► Automatic LED lighting throughout the unit
- ▶ Drainage rough in for a second floor bathroom or kitchen

# **Available Areas**

| Total                  | 3.134 SF |
|------------------------|----------|
| Second floor mezzanine | 1,024 SF |
| Ground floor           | 2,110 SF |