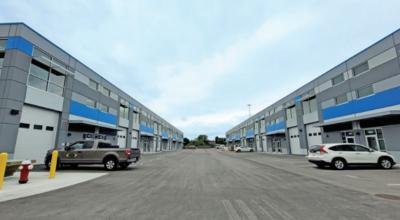

## Location

Catalina Corporate Centre is located on Dyke Road in the Graybar area of East Richmond, with direct exposure to Highway 91. The location provides businesses with excellent corporate branding opportunities and unparalleled access to Metro Vancouver via Highway 91 connecting to Highway 99 and Highway 17. The property will also benefit from views of the Fraser River to the south.

# Site Plan