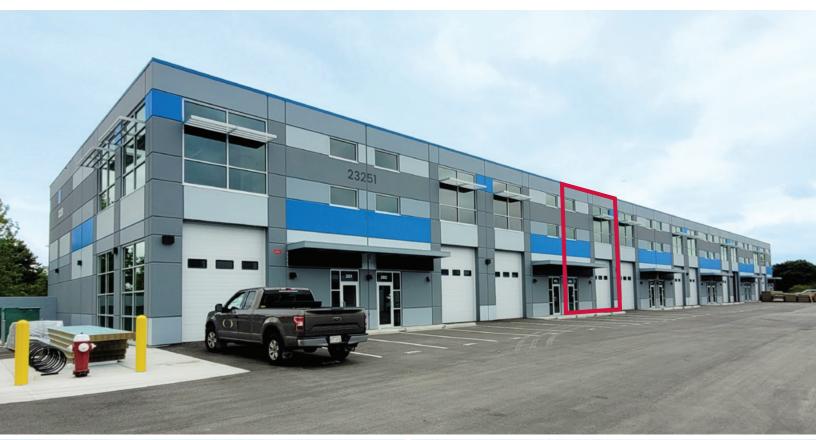

# FOR LEASE | INDUSTRIAL #204 - 23251 FRASERWOOD WAY RICHMOND, BC

- ▶ 3,134 SF Brand New Industrial Strata Unit
- **▶** Catalina Corporate Centre

D 604.630.3371 C 604.889.4146 ryan.barichello@lee-associates.com

## Location

Catalina Corporate Centre is located on Dyke Road in the Graybar area of East Richmond, with direct exposure to Highway 91. The location provides businesses with excellent corporate branding opportunities and unparalleled access to Metro Vancouver via Highway 91 connecting to Highway 99 and Highway 17. The property will also benefit from views of the Fraser River to the south.

# Site Plan