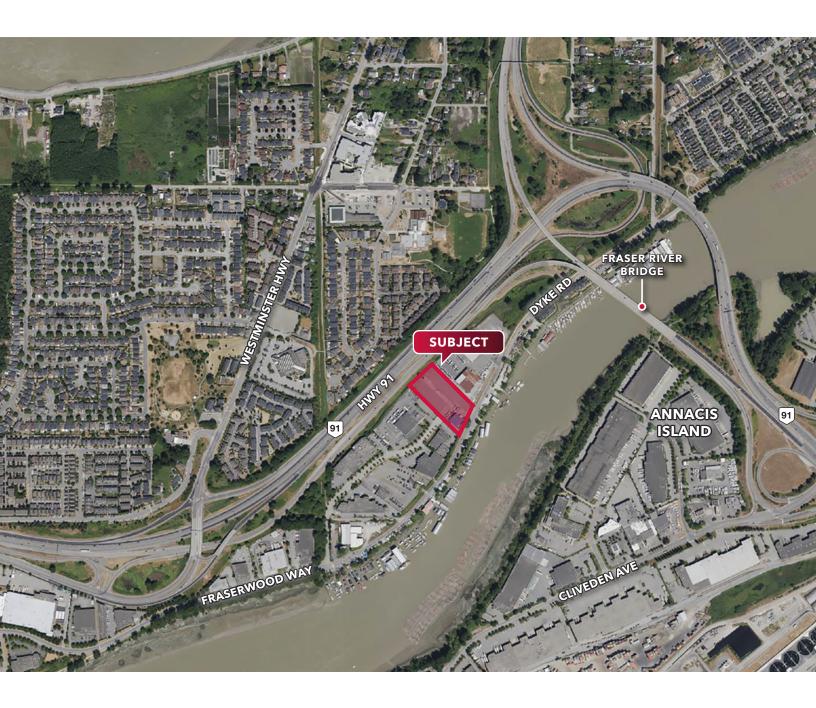

## Location

Catalina Corporate Centre is located on Dyke Road in the Graybar area of East Richmond, with direct exposure to Highway 91. The location provides businesses with excellent corporate branding opportunities and unparalleled access to Metro Vancouver via Highway 91 connecting to Highway 99 and Highway 17. The property will also benefit from views of the Fraser River to the south.