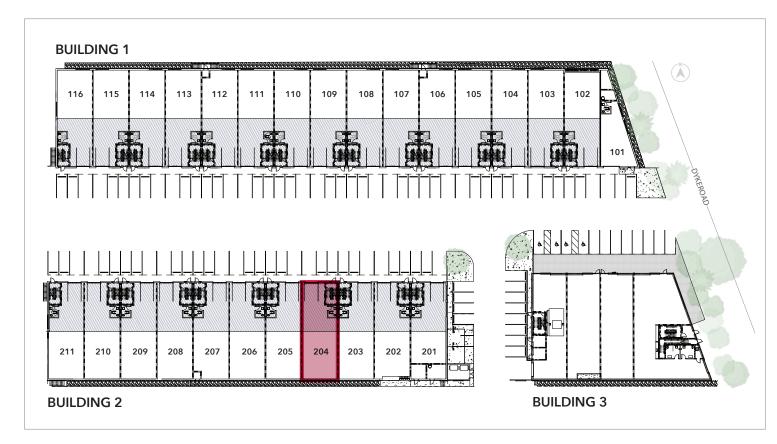

city
- ► LED warehouse lighting
- ► Gas-fired unit heaters and ceiling fans in warehouse
- ► Three (3) parking stalls (including loading area)
- ► Handicap accessible bathroom on the main floor
- ► HVAC system for second floor mezzanine
- ▶ 16' clear ceiling under the mezzanine
- ► Automatic LED lighting throughout the unit
- ▶ Drainage rough in for a second floor bathroom or kitchen

# **Z**oning

IL (Light Industrial)

# **Available Areas**

| Total                  | 3.134 SF |
|------------------------|----------|
| Second floor mezzanine | 1,024 SF |
| Ground floor           | 2,110 SF |

## **Basic Lease Rate**

\$18.00 PSF

# **Taxes & Operating Costs**

\$9.07 PSF (2023)

# **Total Monthly Rent**

\$7,069.78 per month plus GST and utilities

# Availability

Immediate

# Site Plan









## Ryan Barichello

D 604.630.3371 C 604.889.4146 ryan.barichello@lee-associates.com

# Sebastian Espinosa CCIM, SIOR

Personal Real Estate Corporation

D 604.630.3396 C 604.783.8139
sebastian.espinosa@lee-associates.com

## **Grant Basran**

D 604.630.3376 C 604.518.2188 grant.basran@lee-associates.com

© 2024 Lee & Associates Commercial Real Estate (BC) Ltd. ("Lee & Associates Vancouver"). All Rights Reserved. 131. E. & O.E.: Although the information contained within is from sources believed to be reliable, no warranty or representation is made by Lee & Associates Vancouver as to its accuracy being subject to errors, omissions, conditions, prior lease, withdrawal or other changes without notice and same should not be relied upon without independent verification.