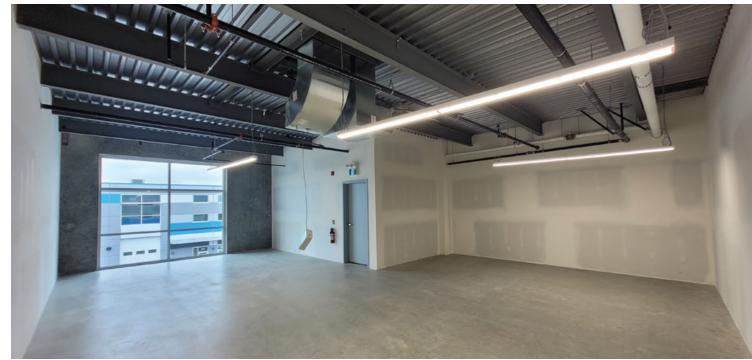

#### **Features**

- ► Insulated concrete tilt-up panels
- ► Built-in concrete mezzanine
- ▶ 26' clear ceiling
- ▶ 12′ x 14′ automatic grade loading door
- ► ESFR sprinkler system
- ▶ 200 amp 120 volt 3-phase electrical service
- ▶ 500 lbs PSF ground floor load capacity
- ► 100 lbs PSF mezzanine floor load capacity
- ► LED warehouse lighting
- ► Gas-fired unit heaters and ceiling fans in warehouse
- ► Three (3) parking stalls (including loading area)
- ► Handicap accessible bathroom on the main floor
- ► HVAC system for second floor mezzanine
- ▶ 16' clear ceiling under the mezzanine
- ► Automatic LED lighting throughout the unit
- ▶ Drainage rough in for a second floor bathroom or kitchen

# **Available Areas**

| Total                  | 3.134 SF |
|------------------------|----------|
| Second floor mezzanine | 1,024 SF |
| Ground floor           | 2,110 SF |