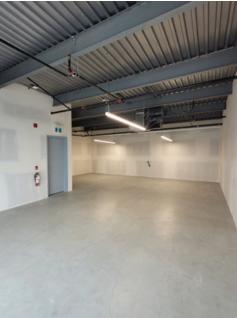

#### **Features**

- ► Insulated concrete tilt-up panels
- ► Built-in concrete mezzanine
- ▶ 26' clear ceiling
- ▶ 12′ x 14′ automatic grade loading door
- ► ESFR sprinkler system
- ▶ 200 amp 120 volt 3-phase electrical service
- ▶ 500 lbs PSF ground floor load capacity
- ► 100 lbs PSF mezzanine floor load capacity
- ► LED warehouse lighting
- ► Gas-fired unit heaters and ceiling fans in warehouse
- ► Three (3) parking stalls (including loading area)
- ► Handicap accessible bathroom on the main floor
- ► HVAC system for second floor mezzanine
- ▶ 16' clear ceiling under the mezzanine
- ► Automatic LED lighting throughout the unit
- ▶ Drainage rough in for a second floor bathroom or kitchen

# **Available Areas**

| Total                  | 3.134 SF |
|------------------------|----------|
| Second floor mezzanine | 1,024 SF |
| Ground floor           | 2,110 SF |