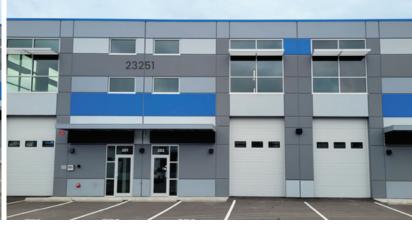

# FOR LEASE | INDUSTRIAL #204 - 23251 FRASERWOOD WAY RICHMOND, BC

- ▶ 3,134 SF Brand New Industrial Strata Unit
- **▶** Catalina Corporate Centre

D 604.630.3371 C 604.889.4146 ryan.barichello@lee-associates.com

#### **Features**

- ► Insulated concrete tilt-up panels
- ► Built-in concrete mezzanine
- ▶ 26' clear ceiling
- ▶ 12′ x 14′ automatic grade loading door
- ► ESFR sprinkler system
- ▶ 200 amp 120 volt 3-phase electrical service
- ▶ 500 lbs PSF ground floor load capacity
- ► 100 lbs PSF mezzanine floor load capacity
- ► LED warehouse lighting
- ► Gas-fired unit heaters and ceiling fans in warehouse
- ► Three (3) parking stalls (including loading area)
- ► Handicap accessible bathroom on the main floor
- ► HVAC system for second floor mezzanine
- ▶ 16' clear ceiling under the mezzanine
- ► Automatic LED lighting throughout the unit
- ▶ Drainage rough in for a second floor bathroom or kitchen