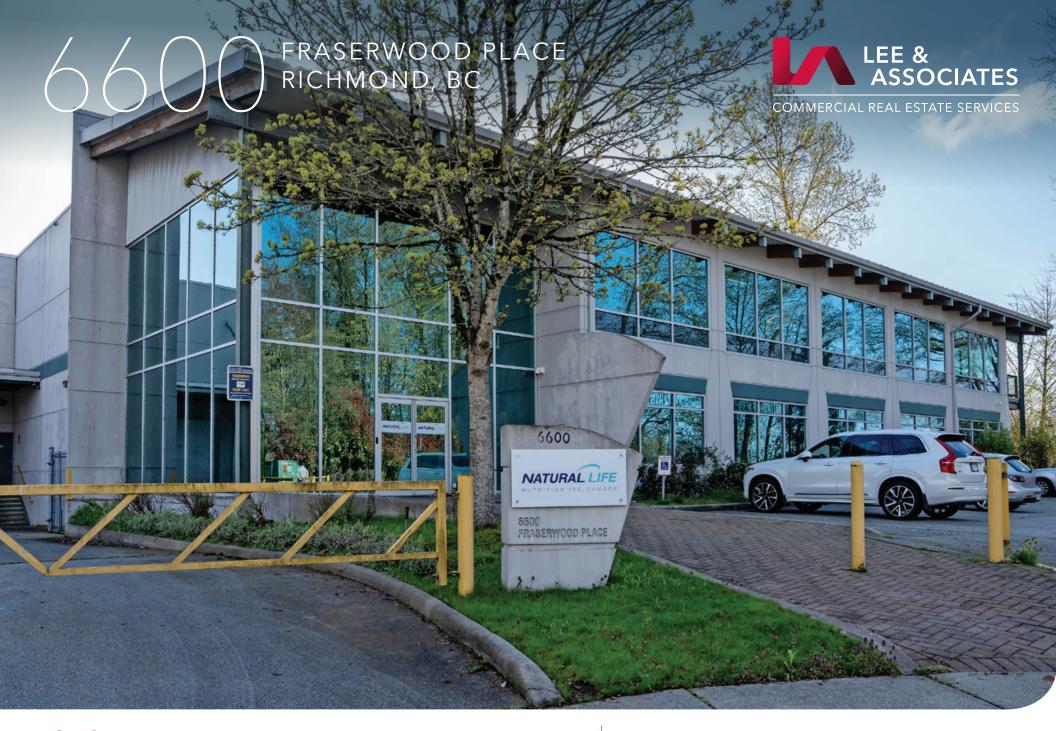

# **FOR SALE**

TOP QUALITY 31,051 SF BUILDING ON A 1.52 ACRE LOT PARK-LIKE SETTING NEXT TO THE FRASER RIVER