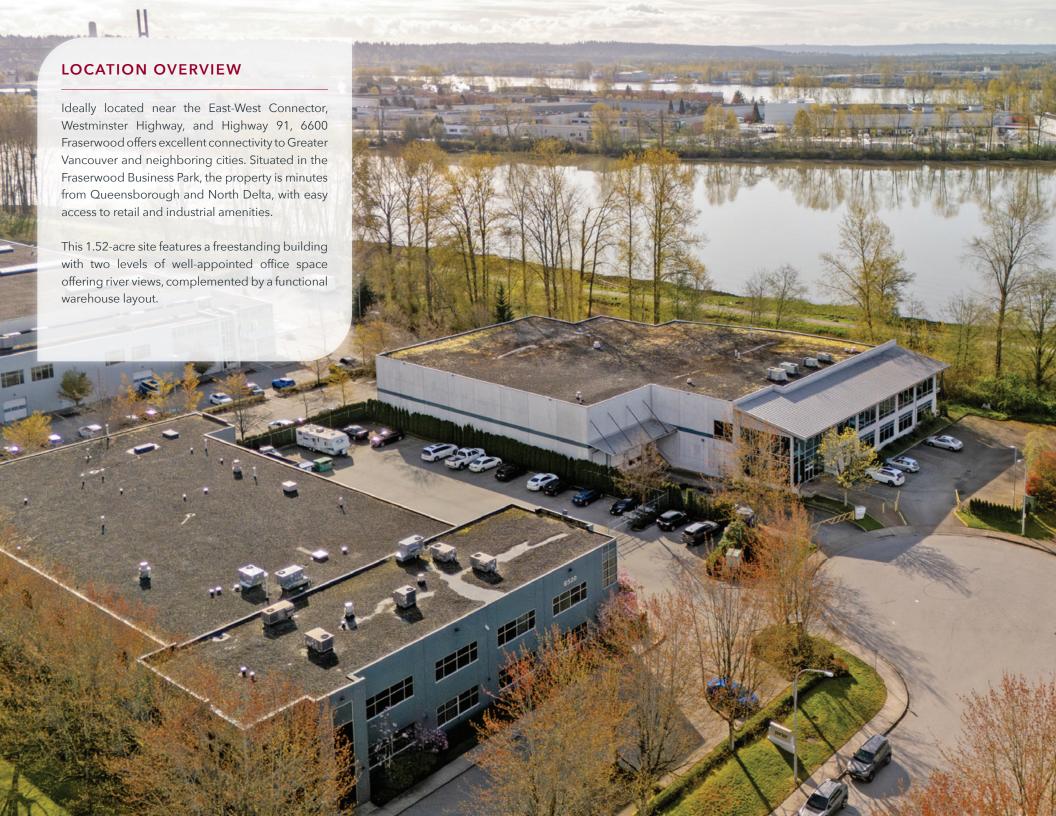

# **FOR SALE**

TOP QUALITY 31,051 SF BUILDING ON A 1.52 ACRE LOT PARK-LIKE SETTING NEXT TO THE FRASER RIVER