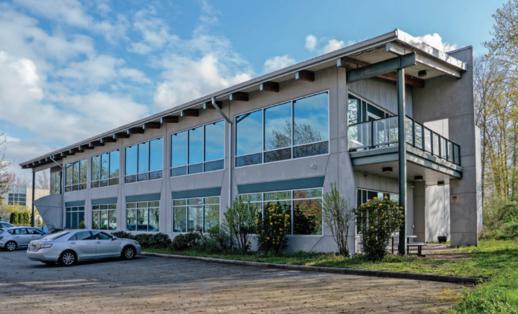

# **FOR SALE**

TOP QUALITY 31,051 SF BUILDING ON A 1.52 ACRE LOT PARK-LIKE SETTING NEXT TO THE FRASER RIVER

### **Salient Details**

| Civic Address     | 6600 Fraserwood Place, Richmond, BC                                                    |                                                       |
|-------------------|----------------------------------------------------------------------------------------|-------------------------------------------------------|
| Legal Description | LOT 12 SECTION 10 BLOCK 4 NORTH RANGE 4<br>WEST NEW WESTMINSTER DISTRICT PLAN LMP13743 |                                                       |
| PID               | 018-585-493                                                                            |                                                       |
| Zoning            | IB1 - Industrial Business Park                                                         |                                                       |
| Site Size         | 1.52 acres                                                                             |                                                       |
| Building Size     | Warehouse<br>Ground floor office<br>Second floor office<br>Total                       | 21,738 SF<br>4,757 SF<br>4,556 SF<br><b>31,051 SF</b> |
| Year Built        | 2006                                                                                   |                                                       |
| Property Taxes    | \$139,088.93 (2024)                                                                    |                                                       |
| Asking Price      | \$16,950,000                                                                           |                                                       |

# **Property Features**

- ▶ 25' ceiling height
- ► 3 dock level loading doors
- ▶ 26 dedicated parking stalls plus street parking
- ▶ Professionally finished offices, including boardroom and executive office
- ► HVAC offices
- ▶ Power 400 amps 600 volt, can be upgraded to 800 amps
- ► Gas-fired overhead gas heating
- ► Fully sprinklered
- ► Warehouse circulation fans
- ► Transit accessible
- ► Secured property
- ► Patio with river views