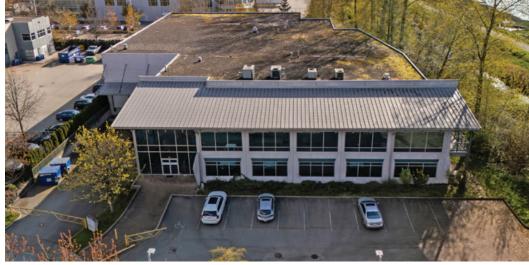

# **FOR SALE**

TOP QUALITY 31,051 SF BUILDING ON A 1.52 ACRE LOT PARK-LIKE SETTING NEXT TO THE FRASER RIVER

### **Salient Details**

| Civic Address     | 6600 Fraserwood Place, Richmond, BC                                                    |                                                       |
|-------------------|----------------------------------------------------------------------------------------|-------------------------------------------------------|
| Legal Description | LOT 12 SECTION 10 BLOCK 4 NORTH RANGE 4<br>WEST NEW WESTMINSTER DISTRICT PLAN LMP13743 |                                                       |
| PID               | 018-585-493                                                                            |                                                       |
| Zoning            | IB1 - Industrial Business Park                                                         |                                                       |
| Site Size         | 1.52 acres                                                                             |                                                       |
| Building Size     | Warehouse<br>Ground floor office<br>Second floor office<br>Total                       | 21,738 SF<br>4,757 SF<br>4,556 SF<br><b>31,051 SF</b> |
| Year Built        | 2006                                                                                   |                                                       |
| Property Taxes    | \$139,088.93 (2024)                                                                    |                                                       |
| Asking Price      | \$16,950,000                                                                           |                                                       |

# **Property Features**

- ▶ 25' ceiling height
- ► 3 dock level loading doors
- ▶ 26 dedicated parking stalls plus street parking
- ▶ Professionally finished offices, including boardroom and executive office
- ► HVAC offices
- ▶ Power 400 amps 600 volt, can be upgraded to 800 amps
- ► Gas-fired overhead gas heating
- ► Fully sprinklered
- ► Warehouse circulation fans
- ► Transit accessible
- ► Secured property
- ► Patio with river views