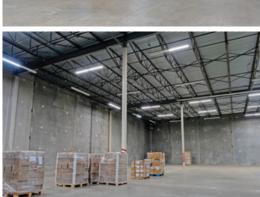

# **Property Features**

- ▶ 25' ceiling height
- ► 3 dock level loading doors
- ▶ 26 dedicated parking stalls plus street parking
- ▶ Professionally finished offices, including boardroom and executive office
- ► HVAC offices
- ▶ Power 400 amps 600 volt, can be upgraded to 800 amps
- ► Gas-fired overhead gas heating
- ► Fully sprinklered
- ► Warehouse circulation fans
- ► Transit accessible
- ► Secured property
- ► Patio with river views