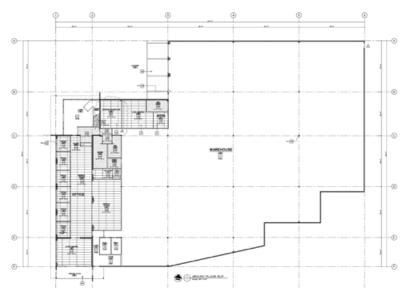

operty Taxes    | \$139,088.93 (2024)                                                                    |                                                       |
| Asking Price      | \$16,950,000                                                                           |                                                       |

# **Property Features**

- ▶ 25' ceiling height
- ► 3 dock level loading doors
- ▶ 26 dedicated parking stalls plus street parking
- ▶ Professionally finished offices, including boardroom and executive office
- ► HVAC offices
- ▶ Power 400 amps 600 volt, can be upgraded to 800 amps
- ► Gas-fired overhead gas heating
- ► Fully sprinklered
- ► Warehouse circulation fans
- ► Transit accessible
- ► Secured property
- ► Patio with river views

## **GROUND FLOOR PLAN**



### **SECOND FLOOR PLAN**

















### Steve Caldwell

Personal Real Estate Corporation
D 604.895.2224 C 604.809.3122
steve.caldwell@lee-associates.com

Mackenzie Fraser

D 604.630.3386 C 604.671.9441

mackenzie.fraser@lee-associates.com



© 2025 Lee & Associates Commercial Real Estate (BC) Ltd. ("Lee & Associates Vancouver"). All Rights Reserved. E. & O.E.: Although the information contained within is from sources believed to be reliable, no warranty or representation is made by Lee & Associates Vancouver as to its accuracy being subject to errors, omissions, conditions, prior lease, withdrawal or other changes without notice and same should not be relied upon without independent verification.