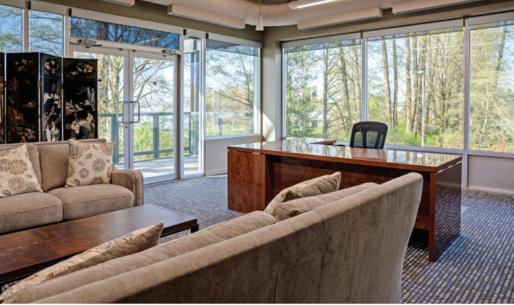

# **Property Features**

- ▶ 25' ceiling height
- ► 3 dock level loading doors
- ▶ 26 dedicated parking stalls plus street parking
- ▶ Professionally finished offices, including boardroom and executive office
- ► HVAC offices
- ▶ Power 400 amps 600 volt, can be upgraded to 800 amps
- ► Gas-fired overhead gas heating
- ► Fully sprinklered
- ► Warehouse circulation fans
- ► Transit accessible
- ► Secured property
- ► Patio with river views