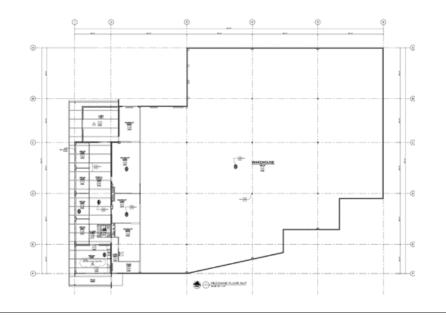

3 (2024)                                                                    |                                                       |
| Asking Price      | \$16,950,000                                                                           |                                                       |

# **Property Features**

- ▶ 25' ceiling height
- ► 3 dock level loading doors
- ▶ 26 dedicated parking stalls plus street parking
- ▶ Professionally finished offices, including boardroom and executive office
- ► HVAC offices
- ▶ Power 400 amps 600 volt, can be upgraded to 800 amps
- ► Gas-fired overhead gas heating
- ► Fully sprinklered
- ► Warehouse circulation fans
- ► Transit accessible
- ► Secured property
- ► Patio with river views

## **GROUND FLOOR PLAN**



### **SECOND FLOOR PLAN**

















### Steve Caldwell

Personal Real Estate Corporation
D 604.895.2224 C 604.809.3122
steve.caldwell@lee-associates.com

Mackenzie Fraser

D 604.630.3386 C 604.671.9441

mackenzie.fraser@lee-associates.com



© 2025 Lee & Associates Commercial Real Estate (BC) Ltd. ("Lee & Associates Vancouver"). All Rights Reserved. E. & O.E.: Although the information contained within is from sources believed to be reliable, no warranty or representation is made by Lee & Associates Vancouver as to its accuracy being subject to errors, omissions, conditions, prior lease, withdrawal or other changes without notice and same should not be relied upon without independent verification.