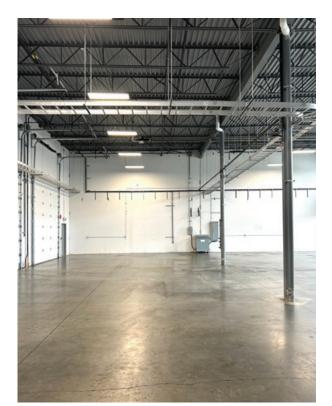

# FOR LEASE | WAREHOUSE UNIT #1 - 7289 FRASERVIEW PLACE MISSION, BC

<image>

- Approximately 8,472 SF Ground Floor Warehouse Unit with Four Grade Loading Doors
- Former High-Tech Manufacturing Premises
- Corner Property at Gill Avenue & Fraserview Place
- Major Frontage on Two Streets

#### Features

- ► Four (4) grade level loading doors
- ► Fully painted inside throughout
- Air compressor lines throughout
- Fully sprinklered
- ► 21' ceiling heights
- Well-configured space
- Two (2) washrooms
- ▶ 600 volt 3-phase electrical service
- Painted warehouse area

### Available Area (Approximate)

Ground floor – 8,472 SF