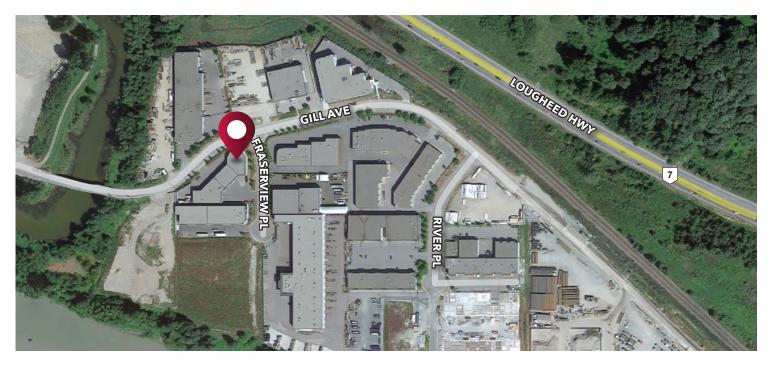

#### Location

Silver Creek Business Park is located near Nelson Street and Lougheed Highway, just west of Downtown Mission and approximately 25 minutes east from the Golden Ears Bridge. The property is approximately an hour travel time from Downtown Vancouver. It is also approximately 25 minutes from the US border and Abbotsford Airport. The Lougheed Highway and Trans-Canada Highway via the Abbotsford-Mission highway provide primary arterial routes to Vancouver and distribution points west and east.