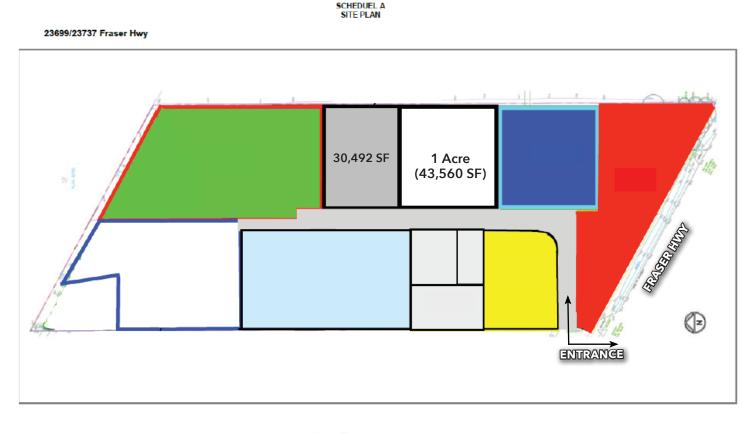

### **Available Areas**

| Available Space | Basic Rent           | Additional Rent*     | Total Monthly<br>+ GST* | Availability                     |
|-----------------|----------------------|----------------------|-------------------------|----------------------------------|
| 30,492 SF       | \$3.50 PSF per annum | \$0.95 PSF per annum | \$11,307.45             | June 1 <sup>st</sup> , 2025      |
| 1 Acre          | \$3.50 PSF per annum | \$0.95 PSF per annum | \$16,153.50             | September 1 <sup>st</sup> , 2025 |
|                 |                      |                      |                         |                                  |

### Site Plan

Sebastian Espinosa CCIM, SIOR Personal Real Estate Corporation Senior Vice President | Industrial D 604.630.3396 C 604.783.8139 sebastian.espinosa@lee-associates.com Steve Caldwell Personal Real Estate Corporation Partner & Executive Vice President D 604.895.2224 C 604.809.3122 steve.caldwell@lee-associates.com