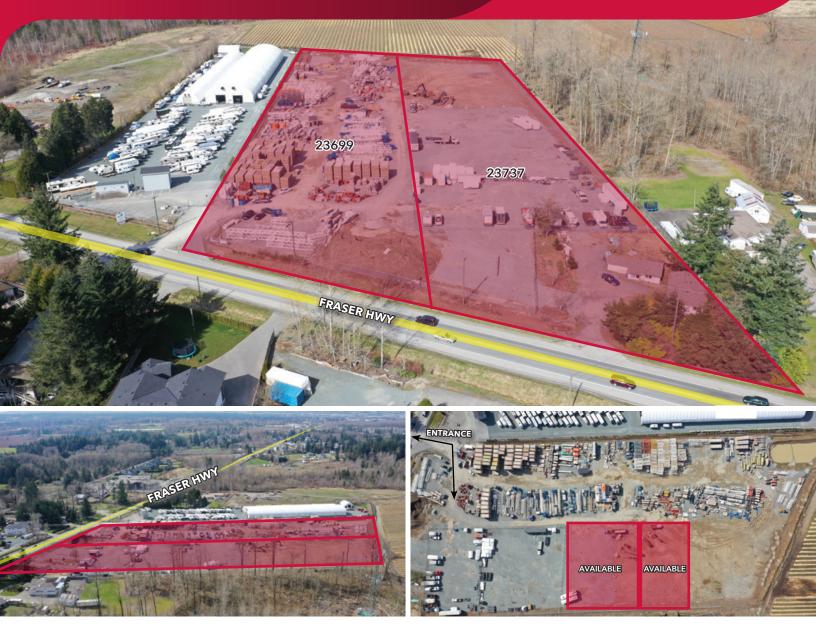

# FOR LEASE | INDUSTRIAL 23699-23737 FRASER HIGHWAY LANGLEY, BC

30,492 SF to 1.70 Acres of M1-B Zoned Industrial Land

## Conveniently Located Off Fraser Highway

### Location

Located in rural East Langley, this site offers a service industrial-designated property. The property is conveniently located in close proximity to several major transportation routes, including Highway 1 via the 232nd Street interchange and Fraser Highway. Proximity to Lynden Border Crossing.

### **Highlights**

- Outside storage permitted
- Vehicle parking permitted
- Gravelled and levelled
- Fenced and gated

### Zoning

M-1B (Service Industrial Zone) allows for a variety of uses. A full copy of the Bylaw is available upon request. Outside storage permitted.