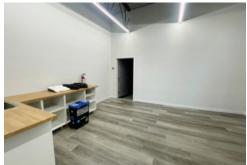

### **Features**

- ▶ 18' ceiling
- ► Grade level loading door
- ▶ 3-phase power
- ► Gas-fired unit heater
- ► 2 washrooms (1 up & 1 down)
- ► Fully HVAC offices

- ► Kitchenette
- ▶ Alarmed
- ► Air recirculator
- ► White-washed warehouse walls
- ► Upgraded LED lighting

### **Available Area**

| Total               | 3 055 SE |
|---------------------|----------|
| Mezzanine storage   | 470 SF   |
| Second floor office | 680 SF   |
| Ground floor office | 600 SF   |
| Warehouse           | 1,305 SF |