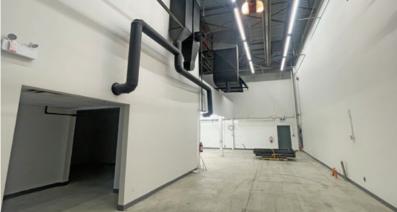

### **Features**

- ▶ 18' ceiling
- ► Grade level loading door
- ▶ 3-phase power
- ► Gas-fired unit heater
- ► 2 washrooms (1 up & 1 down)
- ► Fully HVAC offices

- ► Kitchenette
- ▶ Alarmed
- ► Air recirculator
- ► White-washed warehouse walls
- ► Upgraded LED lighting

### **Available Area**

| Total               | 3 055 SE |
|---------------------|----------|
| Mezzanine storage   | 470 SF   |
| Second floor office | 680 SF   |
| Ground floor office | 600 SF   |
| Warehouse           | 1,305 SF |