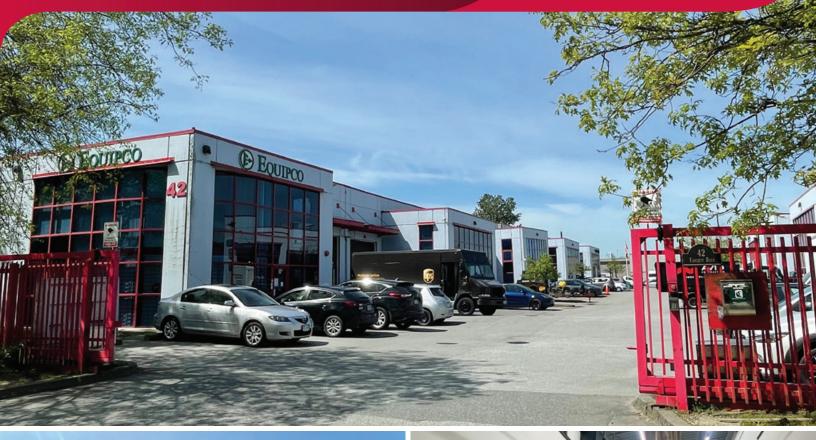

# FOR LEASE | INDUSTRIAL #109 - 42 FAWCETT ROAD COQUITLAM, BC

- ▶ 3,055 SF Office/Warehouse Unit
- Grade Loading
- ▶ Central Location

### Location

The subject property is located to the south of United Boulevard on the west side of Fawcett Road. The location provides convenient access to Highway 1 and Lougheed Highway. Downtown is 25 minutes by car and access to the Fraser Valley is minutes away via the Port Mann Bridge.