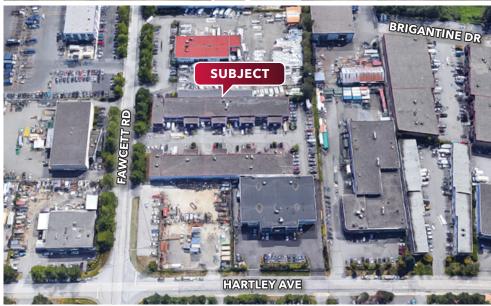

### Location

The subject property is located to the south of United Boulevard on the west side of Fawcett Road. The location provides convenient access to Highway 1 and Lougheed Highway. Downtown is 25 minutes by car and access to the Fraser Valley is minutes away via the Port Mann Bridge.