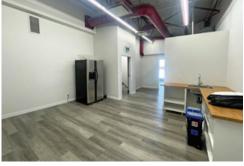

### **Features**

- ▶ 18' ceiling
- ► Grade level loading door
- ▶ 3-phase power
- ► Gas-fired unit heater
- ► 2 washrooms (1 up & 1 down)
- ► Fully HVAC offices

- ► Kitchenette
- ▶ Alarmed
- ► Air recirculator
- ► White-washed warehouse walls
- ► Upgraded LED lighting

### **Available Area**

| Total               | 3 055 SE |
|---------------------|----------|
| Mezzanine storage   | 470 SF   |
| Second floor office | 680 SF   |
| Ground floor office | 600 SF   |
| Warehouse           | 1,305 SF |