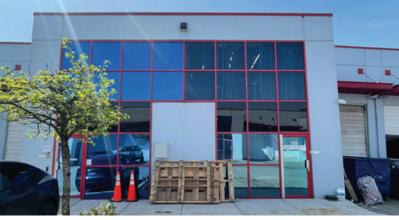

# FOR LEASE | INDUSTRIAL #109 - 42 FAWCETT ROAD COQUITLAM, BC

- ▶ 3,055 SF Office/Warehouse Unit
- Grade Loading
- ▶ Central Location

### **Features**

- ▶ 18' ceiling
- ► Grade level loading door
- ▶ 3-phase power
- ► Gas-fired unit heater
- ► 2 washrooms (1 up & 1 down)
- ► Fully HVAC offices

- ► Kitchenette
- ▶ Alarmed
- ► Air recirculator
- ► White-washed warehouse walls
- ► Upgraded LED lighting