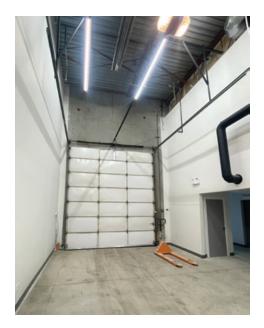

### **Features**

- ▶ 18' ceiling
- ► Grade level loading door
- ▶ 3-phase power
- ► Gas-fired unit heater
- ► 2 washrooms (1 up & 1 down)
- ► Fully HVAC offices

- ► Kitchenette
- ▶ Alarmed
- ► Air recirculator
- ► White-washed warehouse walls
- ► Upgraded LED lighting