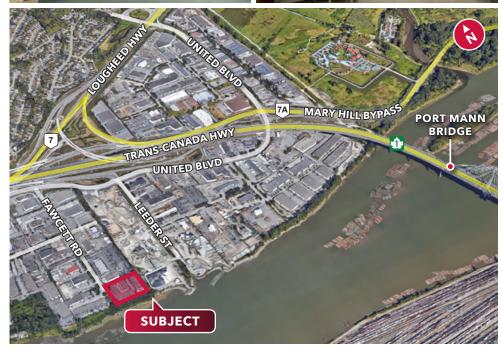

# Location

The subject property is located off United Boulevard at the south end of Fawcett Road in the Cape Horn Business Park. The location provides convenient access to Highway 1 and Lougheed Highway. Downtown is 25 minutes by car and access to the Fraser Valley is minutes away via the Port Mann Bridge.