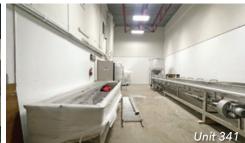

# **UNIT 341**

# **Areas**

| Total            | 3,450 SF |
|------------------|----------|
| Main floor       | 2,191 SF |
| Mezzanine office | 1,259 SF |

## **Features**

- ▶ 18' ceilings
- ► Grade level loading
- Air-conditioned offices on 2 levels with separate zone controls
- Ground floor production and warehouse area
- ▶ 3 dedicated parking stalls
- ▶ Washroom
- ► Private waterfront patio