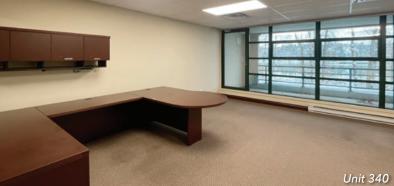

# **UNIT 340**

## **Areas**

| Total               | 2 840 SF |
|---------------------|----------|
| Second floor office | 985 SF   |
| Ground floor office | 985 SF   |
| Warehouse           | 870 SF   |

## **Features**

- ▶ 18' ceiling
- ► Grade level loading door
- ▶ 3-phase power
- ▶ 2 washrooms (1 up with shower, 1 down)
- ► Fully HVAC offices
- ► Boardroom
- ▶ 3 private offices
- ► Private waterfront patio