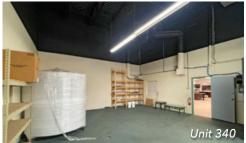

# **UNIT 340**

## **Areas**

| Total               | 2 840 SF |
|---------------------|----------|
| Second floor office | 985 SF   |
| Ground floor office | 985 SF   |
| Warehouse           | 870 SF   |

## **Features**

- ▶ 18' ceiling
- ► Grade level loading door
- ▶ 3-phase power
- ▶ 2 washrooms (1 up with shower, 1 down)
- ► Fully HVAC offices
- ► Boardroom
- ▶ 3 private offices
- ► Private waterfront patio