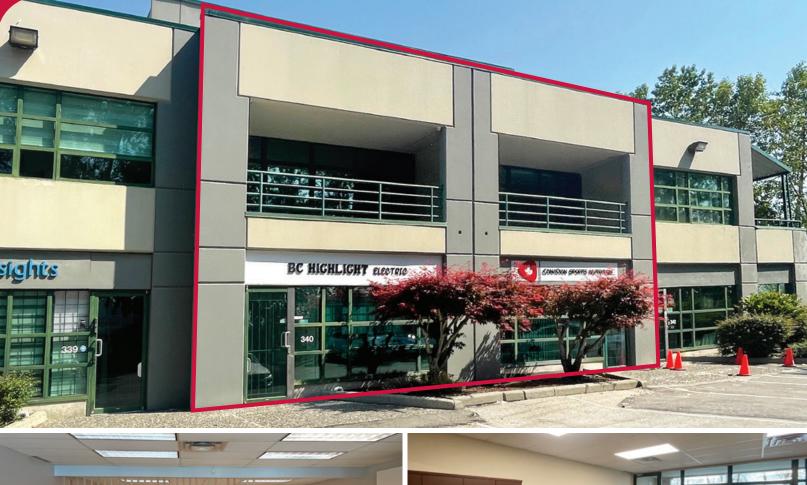

# FOR SALE | INDUSTRIAL #340 & 341 - 17 FAWCETT ROAD COQUITLAM, BC

- ▶ Unit 340 2,840 SF Office/Warehouse Unit with Grade Loading
- ▶ Unit 341 3,450 SF Office/Warehouse Unit with Grade Loading
- ▶ Waterfront Strata Units

| Unit | Strata Fees | Property Taxes (2023) | Asking Price | Availability |
|------|-------------|-----------------------|--------------|--------------|
| 340  | \$883.59    | \$13,591.32           | \$1,499,000  | Immediate    |
| 341  | \$1,049.80  | \$15,261.94           | \$1,799,000  | Immediate    |