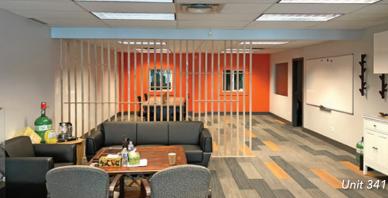

# **UNIT 341**

# **Areas**

| Total            | 3,450 SF |
|------------------|----------|
| Main floor       | 2,191 SF |
| Mezzanine office | 1,259 SF |

## **Features**

- ▶ 18' ceilings
- ► Grade level loading
- Air-conditioned offices on 2 levels with separate zone controls
- Ground floor production and warehouse area
- ▶ 3 dedicated parking stalls
- ▶ Washroom
- ► Private waterfront patio