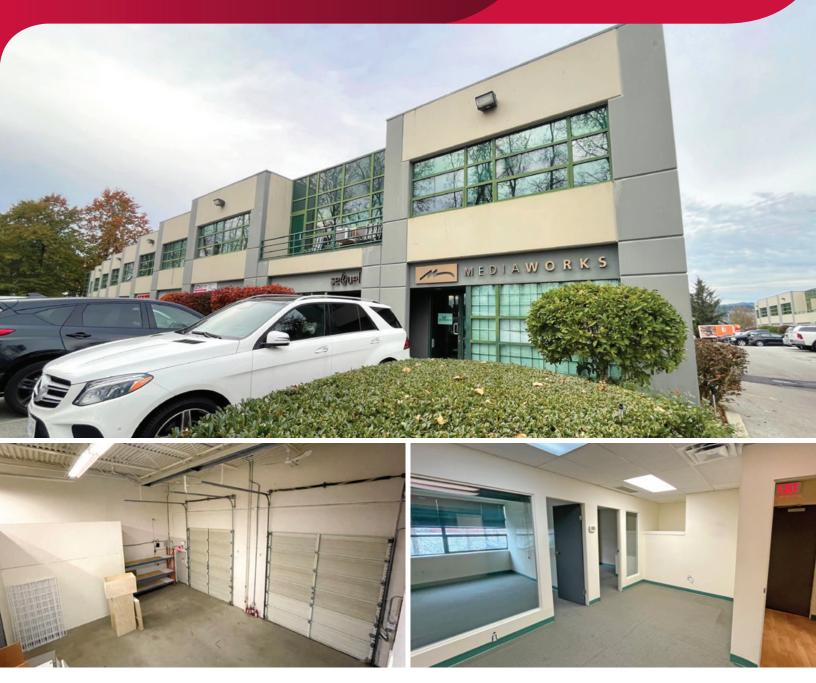

# FOR LEASE | INDUSTRIAL #119 - 17 FAWCETT ROAD COQUITLAM, BC

- ▶ 3,440 SF Warehouse/Office Unit
- Waterfront River View Unit
- Two Grade Level Loading Doors

Mackenzie Fraser D 604.630.3386 C 604.671.9441 mackenzie.fraser@lee-associates.com Steve Caldwell Personal Real Estate Corporation D 604.895.2224 C 604.809.3122 steve.caldwell@lee-associates.com

#### **Features**

- ▶ 18' ceiling height
- ► 2 grade loading doors
- Radiant tube heating
- Kitchenette
- 2 washrooms (1 shower)
- River views

# **Available Area**

| Ground floor office/storage   | 1,237 SF |
|-------------------------------|----------|
| Second floor office/mezzanine | 1,277 SF |
| Warehouse                     | 926 SF   |
| Total                         | 3,440 SF |