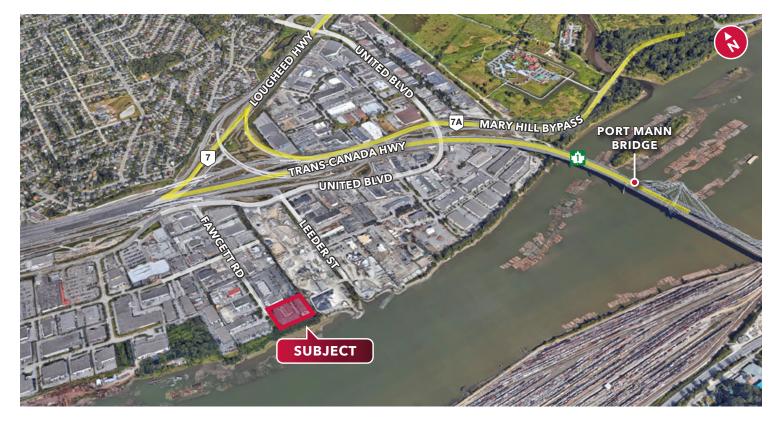

## Location

The subject property is located off United Boulevard at the south end of Fawcett Road in the Cape Horn Business Park. This location provides convenient access to Highway 1 and Lougheed Highway. Downtown is 25 minutes by car and access to the Fraser Valley is minutes away via the Port Mann Bridge.