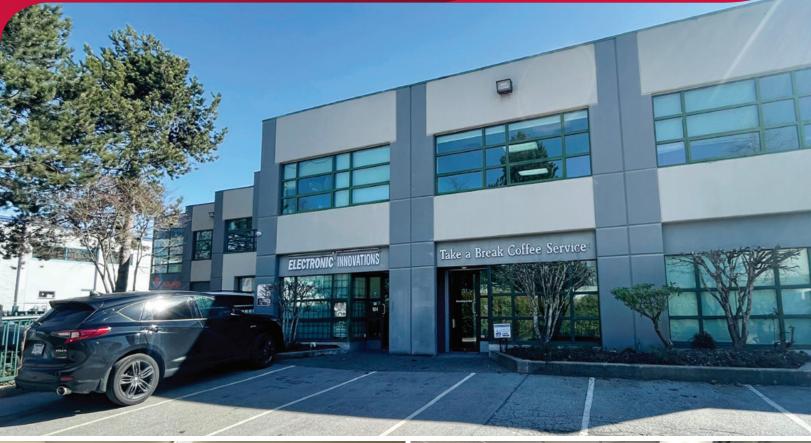

# FOR LEASE | INDUSTRIAL #105 - 17 FAWCETT ROAD COQUITLAM, BC

- ▶ 2,480 SF Office/Warehouse Unit with Grade Loading
- **▶** Central Location

# FOR LEASE | INDUSTRIAL #105 - 17 FAWCETT ROAD COQUITLAM, BC

The subject property is located off United Boulevard at the south end of Fawcett Road in the Cape Horn Business Park. The location provides convenient access to Highway 1 and Lougheed Highway. Downtown is 25 minutes by car and access to the Fraser Valley is minutes away via the Port Mann Bridge.