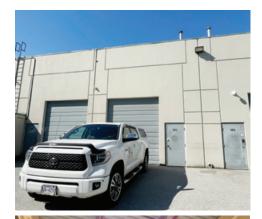

## **Features**

- ▶ 20' ceiling
- ▶ 3-phase power
- ► Gas-fired unit heater
- ► Two washrooms
- ► Warehouse sink
- ► Fully HVAC offices
- ► Alarmed