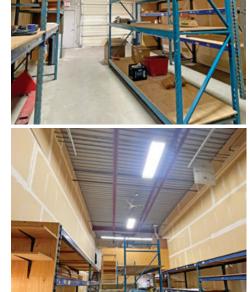

## **Features**

- ▶ 20' ceiling
- ▶ 3-phase power
- ► Gas-fired unit heater
- ► Two washrooms
- ► Warehouse sink
- ► Fully HVAC offices
- ► Alarmed