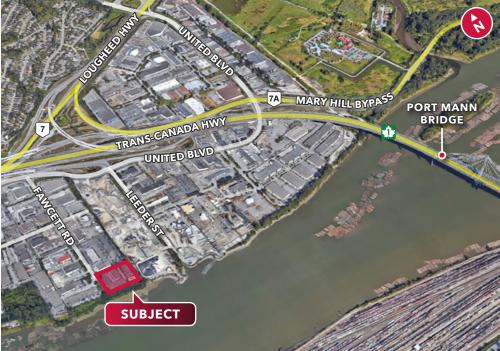

# FOR LEASE | INDUSTRIAL #105 - 17 FAWCETT ROAD COQUITLAM, BC

The subject property is located off United Boulevard at the south end of Fawcett Road in the Cape Horn Business Park. The location provides convenient access to Highway 1 and Lougheed Highway. Downtown is 25 minutes by car and access to the Fraser Valley is minutes away via the Port Mann Bridge.