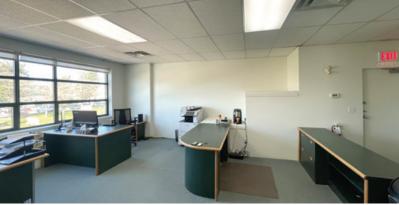

## **Available Space**

| Total               | 2,480 SF |
|---------------------|----------|
| Second floor office | 531 SF   |
| Ground floor        | 1,949 SF |

## **Features**

- ▶ 20' ceiling
- ▶ 3-phase power
- ► Gas-fired unit heater
- ► Two washrooms
- ► Warehouse sink
- ► Fully HVAC offices
- ► Alarmed