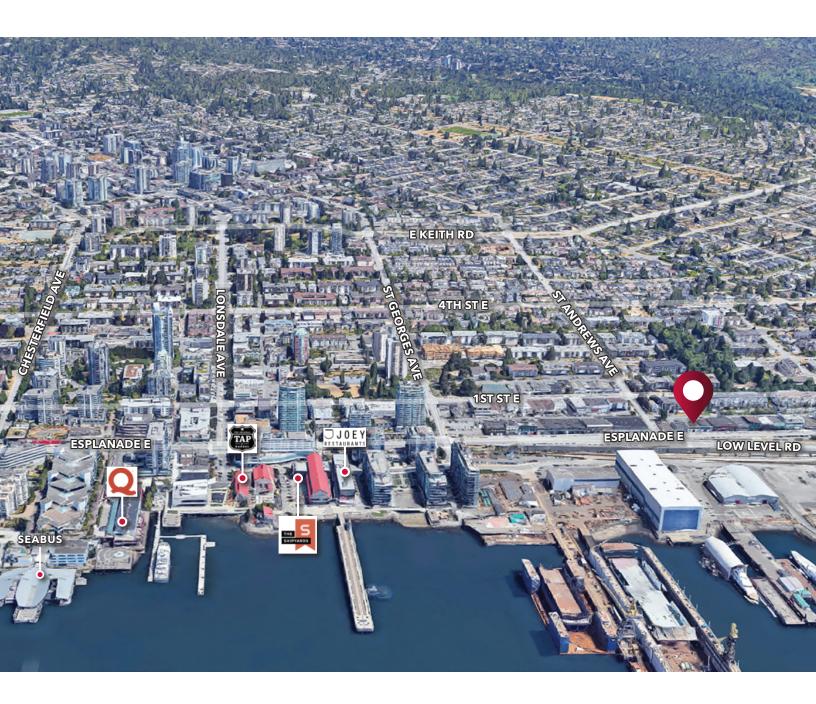

#### Location

The property is located in Lower Lonsdale, just steps away from the Shipyards District, one of North Vancouver's oldest neighbourhoods that has transformed into a vibrant centre for shopping, dining, and events. Downtown Vancouver is only a short ride away from Lonsdale Quay SeaBus terminal.