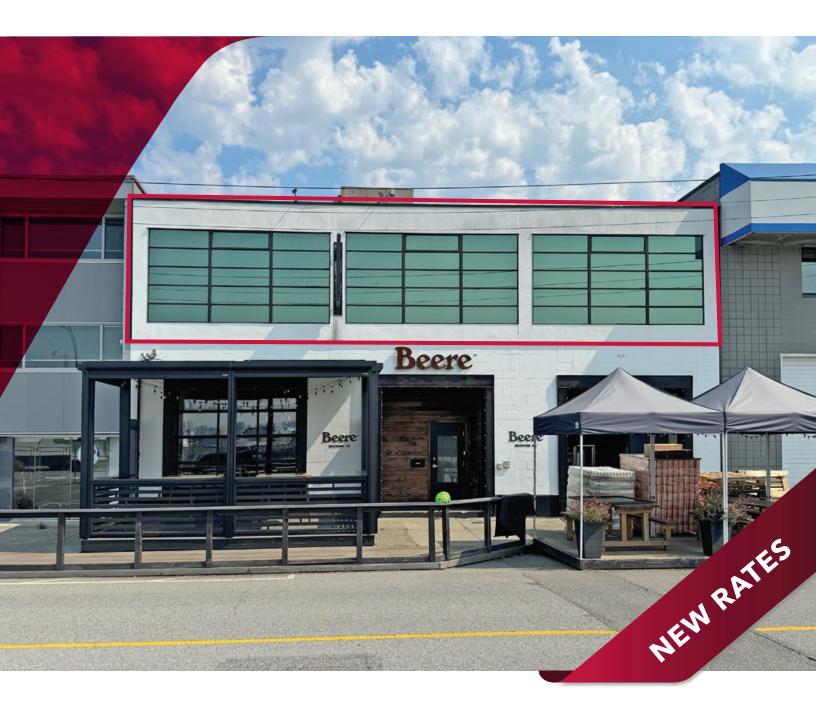

# FOR LEASE | OFFICE 312 EAST ESPLANADE NORTH VANCOUVER, BC

- ► Lower Lonsdale Office Space
- ▶ 1,980 SF Full Second Floor

#### **Features**

- ► Full floor with exceptional views
- ► Air conditioned
- ▶ 2 washrooms
- ► Kitchen with dishwasher
- ▶ 3 private offices plus boardroom/showroom
- ▶ 2 open areas
- Security
- 4 parking stalls included
- ► Walking distance to Lonsdale Quay and SeaBus
- ► Within the "brewery" district