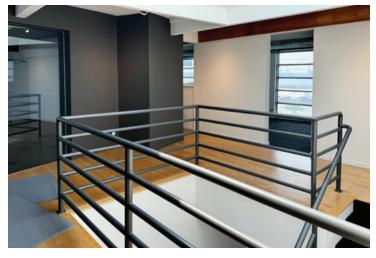

#### **Features**

- ► Full floor with exceptional views
- ► Air conditioned
- ▶ 2 washrooms
- ► Kitchen with dishwasher
- ▶ 3 private offices plus boardroom/showroom
- ▶ 2 open areas
- Security
- 4 parking stalls included
- ► Walking distance to Lonsdale Quay and SeaBus
- ► Within the "brewery" district

### Size

1,980 SF