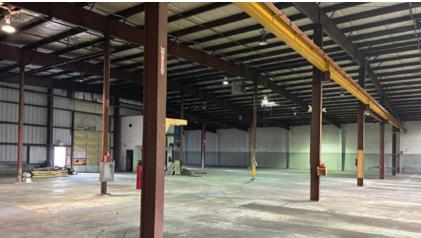

# FOR LEASE | INDUSTRIAL 19440 ENTERPRISE WAY SURREY, BC

- ➤ 35,995 SF Freestanding Industrial Building on 1.512 Acres with 1200 Amps 3-Phase Electrical Service
- Paved Yard Area
- Centrally Located in Cloverdale
- Overhead 5 Ton Craneway

### **Features**

- ► Four (4) dock loading doors
- ► Four (4) grade loading doors
- ► Paved yard area for parking and outside storage
- ► Central location in the Fraser Valley
- ► Minutes from major truck and traffic routes for excellent access
- ► Fenced and secure
- ► 1200 amps 3-phase electrical service
- Overhead craneway