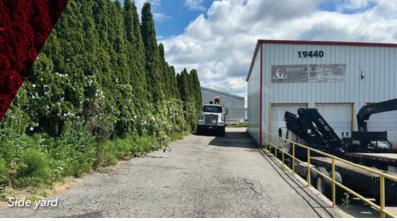

### **Features**

- ► Four (4) dock loading doors
- ► Four (4) grade loading doors
- ► Paved yard area for parking and outside storage
- ► Central location in the Fraser Valley
- ► Minutes from major truck and traffic routes for excellent access
- ► Fenced and secure
- ► 1200 amps 3-phase electrical service
- Overhead craneway