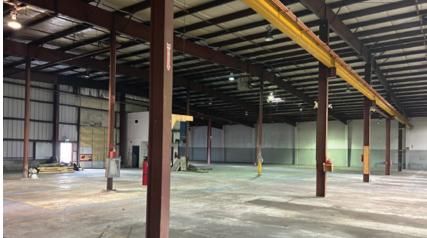

# FOR LEASE | INDUSTRIAL 19440 ENTERPRISE WAY SURREY, BC

- ➤ 35,995 SF Freestanding Industrial Building on 1.512 Acres with 1200 Amps 3-Phase Electrical Service
- Paved Yard Area
- Centrally Located in Cloverdale
- Overhead 5 Ton Craneway

### **Features**

- ► Four (4) dock loading doors
- ► Four (4) grade loading doors
- ► Paved yard area for parking and outside storage
- ► Central location in the Fraser Valley
- ► Minutes from major truck and traffic routes for excellent access
- ► Fenced and secure
- ► 1200 amps 3-phase electrical service
- Overhead craneway