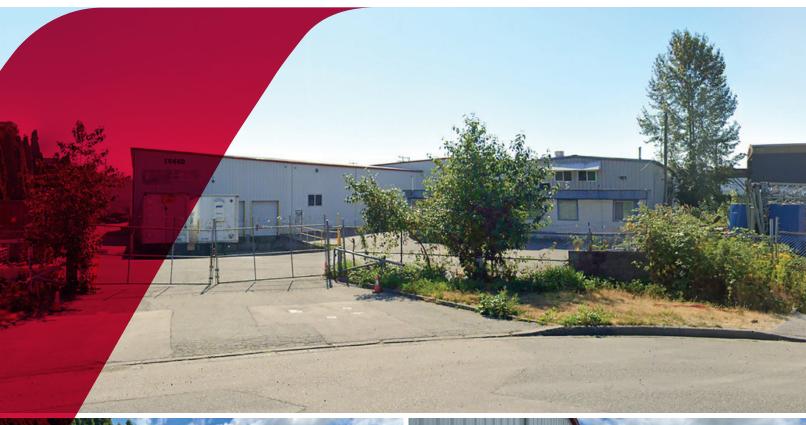

# Location

The building is situated on the south side of Enterprise Way just east of 192nd Street in The City of Surrey. The location is excellent as it is wellserviced by the Langley Bypass, Highway 10, Fraser Highway, Pacific Border Highway (Highway 15), and 200th Street.

### **Features**

- ► Four (4) dock loading doors
- ► Four (4) grade loading doors
- ► Paved yard area for parking and outside storage
- ► Central location in the Fraser Valley
- ► Minutes from major truck and traffic routes for excellent access
- ► Fenced and secure
- ► 1200 amps 3-phase electrical service
- Overhead craneway