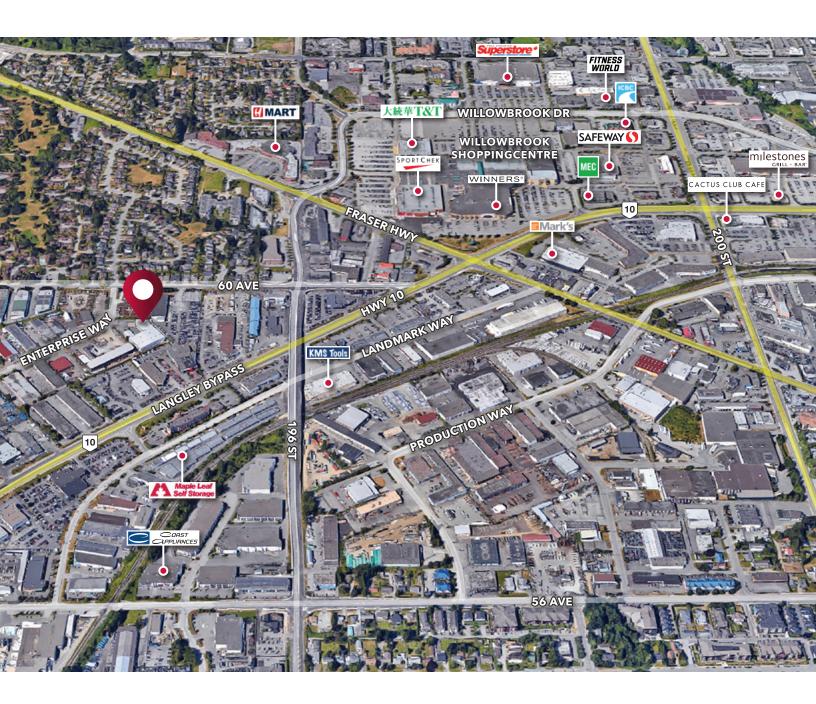

# Location

The building is situated on the south side of Enterprise Way just east of 192nd Street in The City of Surrey. The location is excellent as it is wellserviced by the Langley Bypass, Highway 10, Fraser Highway, Pacific Border Highway (Highway 15), and 200th Street.