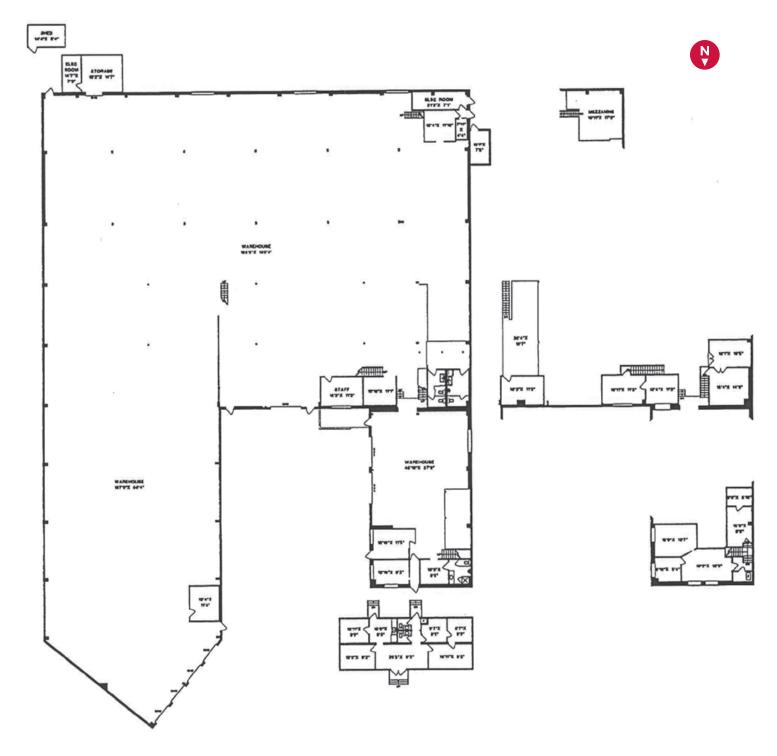

**Available Area (Approximate)** 

31,070 SF

3,645 SF 1,141 SF

139 SF 35,995 SF

Warehouse

Mezzanine Shed

Office

Total

# Site Plan

<sup>\*</sup>Plans are approximate and included for visual reference. Tenant to verify accurate measurements.

\$98,743.22 (2024) plus water charges billed