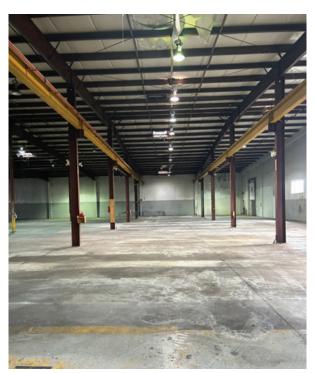

# FOR LEASE | INDUSTRIAL 19440 ENTERPRISE WAY SURREY, BC

- ➤ 35,995 SF Freestanding Industrial Building on 1.512 Acres with 1200 Amps 3-Phase Electrical Service
- Paved Yard Area
- Centrally Located in Cloverdale
- Overhead 5 Ton Craneway

**Available Area (Approximate)** 

31,070 SF

3,645 SF 1,141 SF

139 SF 35,995 SF

Warehouse

Mezzanine Shed

Office

Total

### **Features**

- ► Four (4) dock loading doors
- ► Four (4) grade loading doors
- ► Paved yard area for parking and outside storage
- ► Central location in the Fraser Valley
- ► Minutes from major truck and traffic routes for excellent access
- ► Fenced and secure
- ► 1200 amps 3-phase electrical service
- Overhead craneway