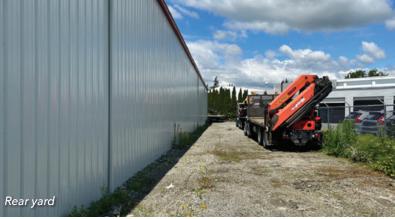

### **Features**

- ► Four (4) dock loading doors
- ► Four (4) grade loading doors
- ► Paved yard area for parking and outside storage
- ► Central location in the Fraser Valley
- ► Minutes from major truck and traffic routes for excellent access
- ► Fenced and secure
- ► 1200 amps 3-phase electrical service
- Overhead craneway