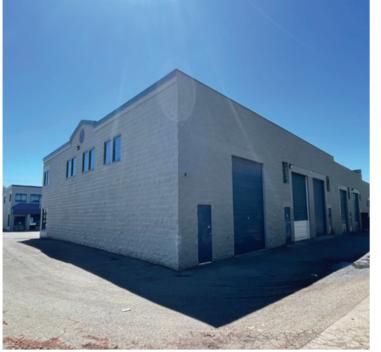

## **Highlights**

- ► Front entrance, rear loading
- ► Grade loading
- ► End-cap unit
- ▶ 19' ceilings

# **Features**

- ► Front entrance, rear loading
- ► Radiant tube heating
- ► Grade loading (12' X 14')
- ► 2-piece handicap washroom
- ► End-cap unit
- ► LED lighting
- ▶ 3 phase power
- ▶ 19' ceilings