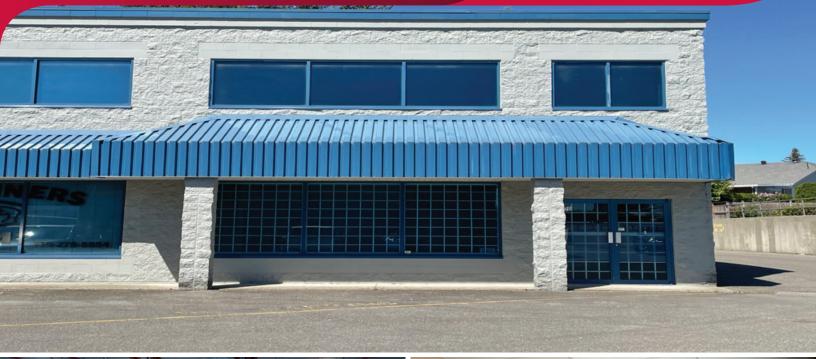

# FOR LEASE | INDUSTRIAL UNIT 20 - 19257 ENTERPRISE WAY SURREY, BC

- ▶ 2,294 SF of Warehouse/Office Space
- ► Strategically Situated in Cloverdale

# FOR LEASE | INDUSTRIAL **UNIT 20 - 19257 ENTERPRISE WAY** SURREY, BC