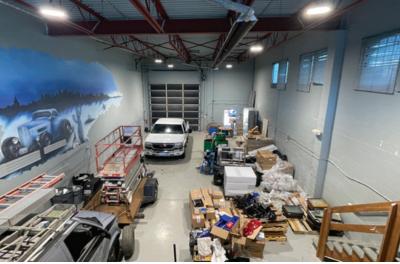

## **Highlights**

- ► Front entrance, rear loading
- ► Grade loading
- ► End-cap unit
- ▶ 19' ceilings

# **Features**

- ► Front entrance, rear loading
- ► Radiant tube heating
- ► Grade loading (12' X 14')
- ► 2-piece handicap washroom
- ► End-cap unit
- ► LED lighting
- ▶ 3 phase power
- ▶ 19' ceilings