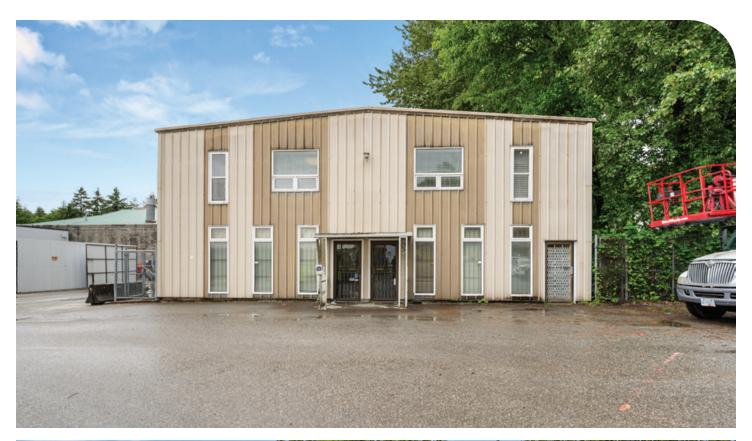

## INDUSTRIAL BUILDING FOR SALE OR LEASE

9,194 SF Freestanding Pre-Fabricated Building on 9,549 SF Lot
Two Grade Level Loading Doors
+/-1,500 SF Secured Yard Compound

## **Property Features**

- » Metal cladding and steel construction
- » Two (2) 10' x 16' grade loading doors
- » 21' ceilings (9' under the mezzanine)
- » HVAC on mezzanine
- » Freezers
- » 400A/240V 3-phase power
- » Multi tenant capability
- » Fenced and paved yard

- » Four (4) bathrooms up (3 of them with showers)
- » Live/work suite
- » Reception area
- » Security bars
- » Private offices
- » Lunch room/kitchenette
- » Built in 1984