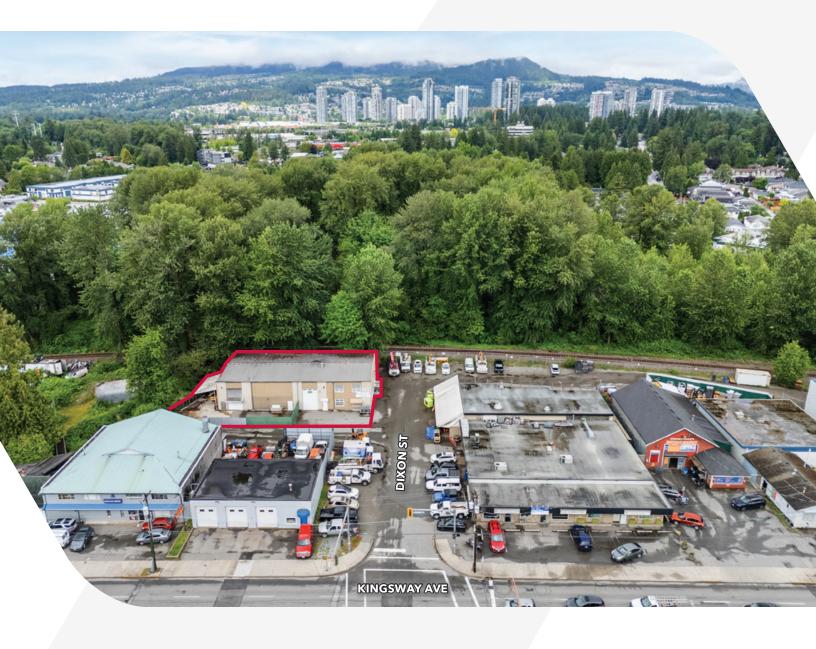

## The Opportunity

A rare opportunity to purchase or lease a freestanding prefabricated building in the heart of Port Coquitlam. Located at Dixon Street and Kingsway Avenue, just minutes from Coquitlam Centre, this property offers convenient access to major routes and nearby amenities. Zoned M1 with a Highway Commercial OCP designation, it supports a wide range of industrial uses, making it an ideal choice for both investors and businesses seeking a functional and well-located property in a high-demand industrial corridor.