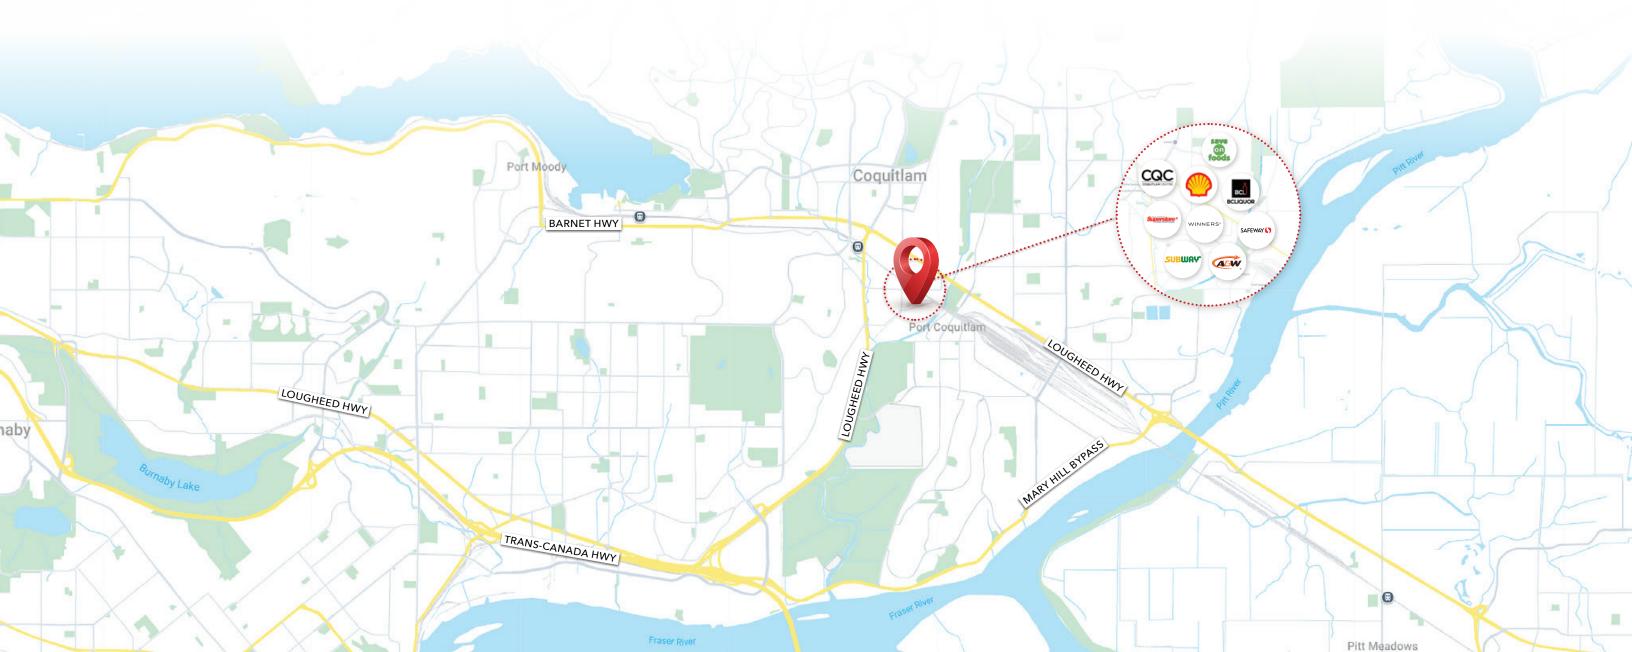

### **Location Overview**

The property offers a prime location with convenient access to major routes like the Trans-Canada and Lougheed Highways, making transportation and distribution efficient. The area is well-connected by public transit, with nearby bus service, SkyTrain, and the West Coast Express providing easy commuting options. The property is close to a wide range of retail, dining, and service amenities and is just a short drive from Coquitlam Centre. The surrounding community is well-established, offering strong potential for business growth and accessibility.

### **Drive Times**

7 Lougheed Highway 4 min | 1.3 km Pitt River Bridge 9 min | 5.4 km

Trans-Canada Highway
Somin | 6.9 km

**1** 

**Port Mann Bridge** 9 min | 7.1 km Maple Ridge
16 min | 16.2 km

**SFPR** 21 min | 17.1 km

M

**Downtown Vancouver** 26 min | 30.2 km

**7** 

**YVR** 30 min | 37.8 km

CAN USA Canada/U.S. Border 38 min | 35.2 km