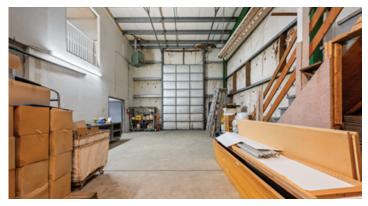

## **Property Features**

- » Metal cladding and steel construction
- » Two (2) 10' x 16' grade loading doors
- » 21' ceilings (9' under the mezzanine)
- » HVAC on mezzanine
- » Freezers
- » 400A/240V 3-phase power
- » Multi tenant capability
- » Fenced and paved yard