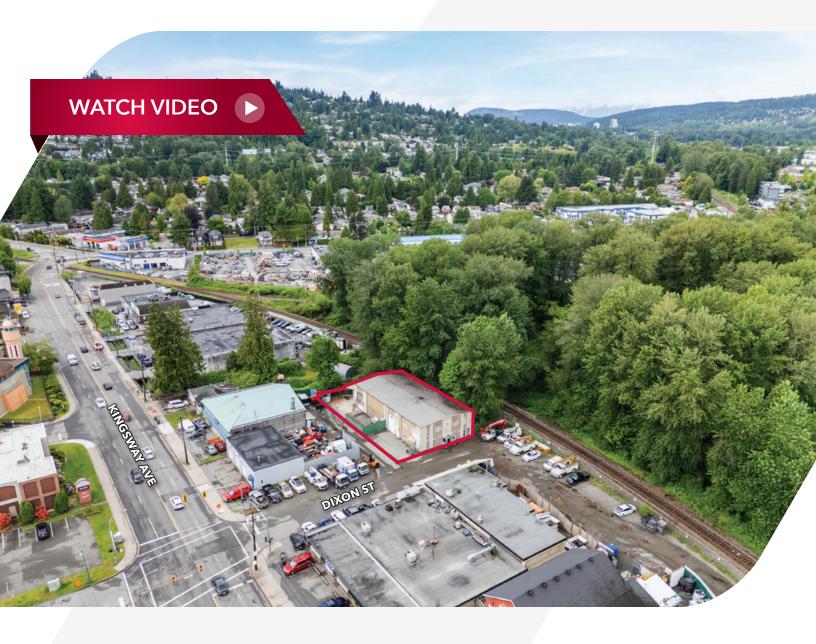

## INDUSTRIAL BUILDING FOR SALE OR LEASE

9,194 SF Freestanding Pre-Fabricated Building on 9,549 SF Lot
Two Grade Level Loading Doors
+/-1,500 SF Secured Yard Compound

## The Opportunity

A rare opportunity to purchase or lease a freestanding prefabricated building in the heart of Port Coquitlam. Located at Dixon Street and Kingsway Avenue, just minutes from Coquitlam Centre, this property offers convenient access to major routes and nearby amenities. Zoned M1 with a Highway Commercial OCP designation, it supports a wide range of industrial uses, making it an ideal choice for both investors and businesses seeking a functional and well-located property in a high-demand industrial corridor.

### **Location Overview**

The property offers a prime location with convenient access to major routes like the Trans-Canada and Lougheed Highways, making transportation and distribution efficient. The area is well-connected by public transit, with nearby bus service, SkyTrain, and the West Coast Express providing easy commuting options. The property is close to a wide range of retail, dining, and service amenities and is just a short drive from Coquitlam Centre. The surrounding community is well-established, offering strong potential for business growth and accessibility.