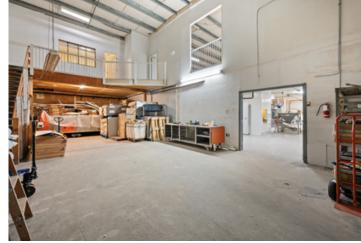

## **Property Features**

- » Metal cladding and steel construction
- » Two (2) 10' x 16' grade loading doors
- » 21' ceilings (9' under the mezzanine)
- » HVAC on mezzanine
- » Freezers
- » 400A/240V 3-phase power
- » Multi tenant capability
- » Fenced and paved yard