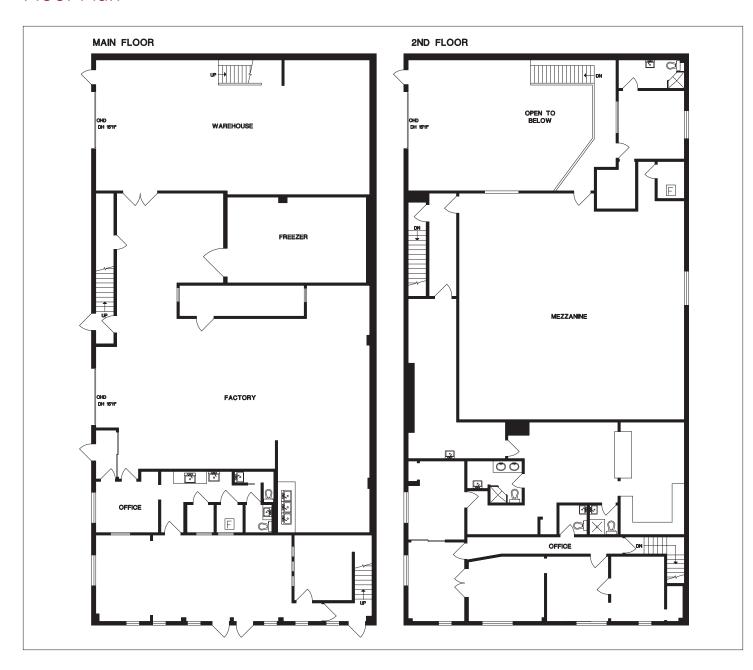

## Floor Plan

| AREA                   |          |
|------------------------|----------|
| Main floor office      | 1,208 SF |
| Main floor warehouse   | 3,811 SF |
| Second floor office    | 2,120 SF |
| Second floor warehouse | 2,057 SF |
| Total                  | 9,194 SF |