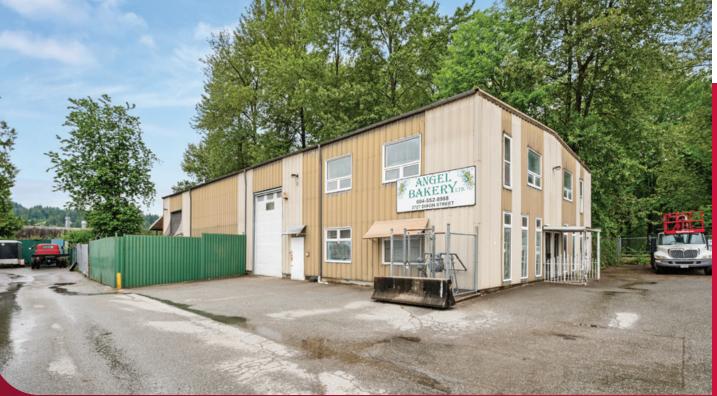

## INDUSTRIAL BUILDING FOR SALE OR LEASE

9,194 SF Freestanding Pre-Fabricated Building on 9,549 SF Lot
Two Grade Level Loading Doors
+/-1,500 SF Secured Yard Compound

## **Property Features**

- » Metal cladding and steel construction
- » Two (2) 10' x 16' grade loading doors
- » 21' ceilings (9' under the mezzanine)
- » HVAC on mezzanine
- » Freezers
- » 400A/240V 3-phase power
- » Multi tenant capability
- » Fenced and paved yard

- » Four (4) bathrooms up (3 of them with showers)
- » Live/work suite
- » Reception area
- » Security bars
- » Private offices
- » Lunch room/kitchenette
- » Built in 1984