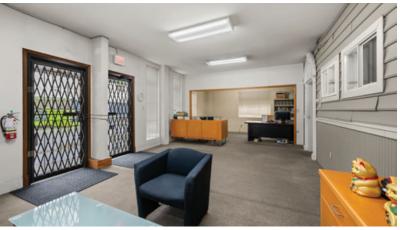

- » Four (4) bathrooms up (3 of them with showers)
- » Live/work suite
- » Reception area
- » Security bars
- » Private offices
- » Lunch room/kitchenette
- » Built in 1984