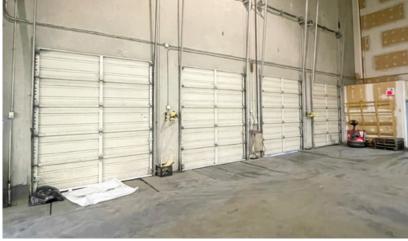

#### **Features**

- ► Four (4) dock loading doors, with levellers
- ► Fully sprinklered
- ▶ 3-phase electrical service
- Gas-fired overhead heaters
- Circulation fans

- ▶ 27' ceiling height
- ► High quality office improvements
- ▶ HVAC office
- ▶ Boardroom
- ► Kitchenette/lunchroom

### **Available Areas**

Warehouse (main floor) 18,652 SF Second floor office 1,400 SF Total 20,052 SF