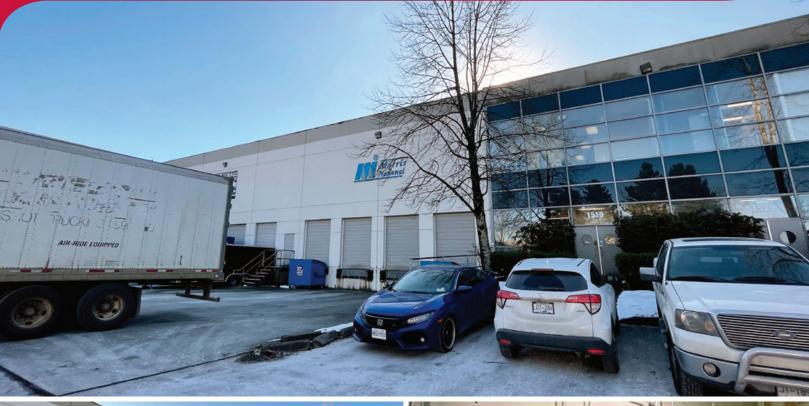

# FOR LEASE | INDUSTRIAL 1510 DERWENT WAY DELTA, BC

- ▶ 20,052 SF
- ► Premium Distribution Space in Annacis Business Park

# FOR LEASE | INDUSTRIAL **1510 DERWENT WAY** DELTA, BC

# Location

1510 Derwent Way is strategically located in the Annacis Business Park, the geographical center of the Lower Mainland and easily accessible from the Highway 91 interchange via Chester Avenue or Eaton Way. A 5-minute drive to the South Fraser Perimeter Road (Highway 17) which connects to Deltaport, Highway 99, Highway 91 and Highway 1.