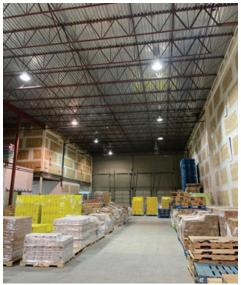

#### **Features**

- ► Four (4) dock loading doors, with levellers
- ► Fully sprinklered
- ▶ 3-phase electrical service
- Gas-fired overhead heaters
- Circulation fans

- ▶ 27' ceiling height
- ► High quality office improvements
- ▶ HVAC office
- ▶ Boardroom
- ► Kitchenette/lunchroom

### **Available Areas**

Warehouse (main floor) 18,652 SF Second floor office 1,400 SF Total 20,052 SF