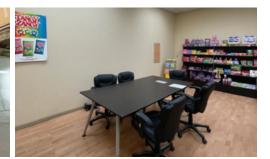

#### **Features**

- ► Four (4) dock loading doors, with levellers
- ► Fully sprinklered
- ▶ 3-phase electrical service
- Gas-fired overhead heaters
- Circulation fans

- ▶ 27' ceiling height
- ► High quality office improvements
- ▶ HVAC office
- ▶ Boardroom
- ► Kitchenette/lunchroom