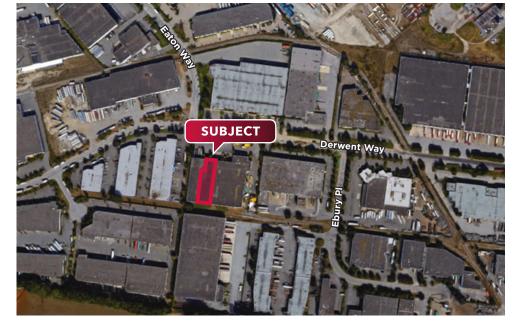

# Location

1510 Derwent Way is strategically located in the Annacis Business Park, the geographical center of the Lower Mainland and easily accessible from the Highway 91 interchange via Chester Avenue or Eaton Way. A 5-minute drive to the South Fraser Perimeter Road (Highway 17) which connects to Deltaport, Highway 99, Highway 91 and Highway 1.