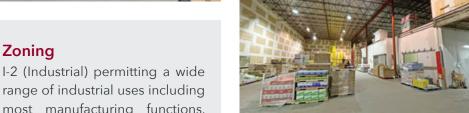

#### **Features**

- ► Four (4) dock loading doors, with levellers
- ► Fully sprinklered
- ▶ 3-phase electrical service
- Gas-fired overhead heaters
- Circulation fans

- ▶ 27' ceiling height
- ► High quality office improvements
- ▶ HVAC office
- ▶ Boardroom
- ► Kitchenette/lunchroom

# Zoning

range of industrial uses including most manufacturing functions, warehousing, wholesaling, food, assembly and distribution.