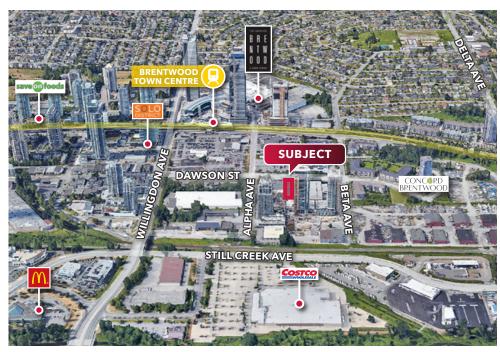

#### Location

The subject property is located on the south side of Dawson Street between Alpha and Beta Avenues in the Brentwood Town Centre area of North Burnaby. The property is steps away from rapid transit, shopping, dining and entertainment at The Amazing Brentwood. One block to the east, the new Concord Brentwood development will add a 13-acre park, urban market, cafés, restaurants, and a school. Lougheed Highway is one block north of the property and offers easy access to all areas of the Lower Mainland.