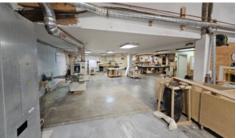

#### **Available Area**

15,982 SF ground floor

\*Includes approx 2,000 SF showroom/office area

#### **Features**

- ► Dock and grade loading
- ▶ 21′ H x 20′ W dock door
- ▶ 16′ H x 10 W grade door
- ▶ 19'-3" clear warehouse ceiling
- ▶ 18 parking stalls
- ▶ 3-phase power
- ► Gas forced air warehouse heat
- ► Paved yard area
- ► Easy access to Lougheed Highway and Highway 1
- ► Great exposure on Dawson Street
- ► Steps from Brentwood SkyTrain station