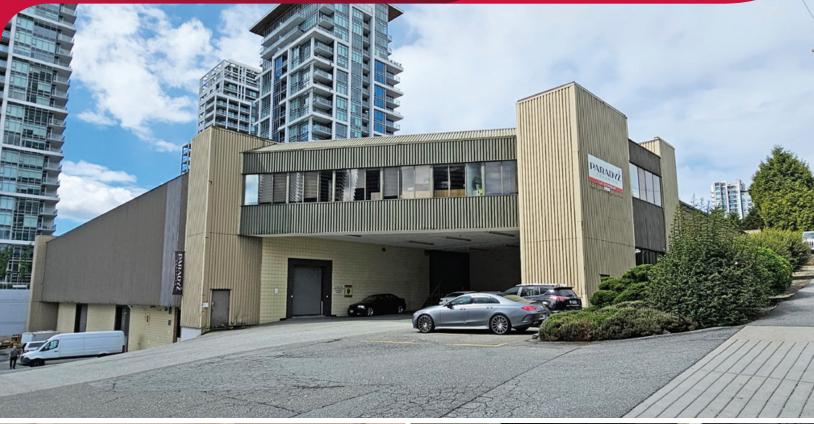

# FOR LEASE | INDUSTRIAL 4650 DAWSON STREET BURNABY, BC

- ▶ 15,982 SF Ground Floor Warehouse/Office/Showroom
- Dock and Grade Loading
- **▶** Brentwood Area

#### Location

The subject property is located on the south side of Dawson Street between Alpha and Beta Avenues in the Brentwood Town Centre area of North Burnaby. The property is steps away from rapid transit, shopping, dining and entertainment at The Amazing Brentwood. One block to the east, the new Concord Brentwood development will add a 13-acre park, urban market, cafés, restaurants, and a school. Lougheed Highway is one block north of the property and offers easy access to all areas of the Lower Mainland.

#### **Features**

- ► Dock and grade loading
- ▶ 21′ H x 20′ W dock door
- ▶ 16′ H x 10 W grade door
- ▶ 19'-3" clear warehouse ceiling
- ▶ 18 parking stalls
- ▶ 3-phase power
- ► Gas forced air warehouse heat
- ► Paved yard area
- ► Easy access to Lougheed Highway and Highway 1
- ► Great exposure on Dawson Street
- ► Steps from Brentwood SkyTrain station