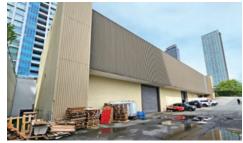

# FOR LEASE | INDUSTRIAL 4650 DAWSON STREET BURNABY, BC

- ▶ 15,982 SF Ground Floor Warehouse/Office/Showroom
- Dock and Grade Loading
- **▶** Brentwood Area

## FOR LEASE | INDUSTRIAL 4650 DAWSON STREET BURNABY, BC