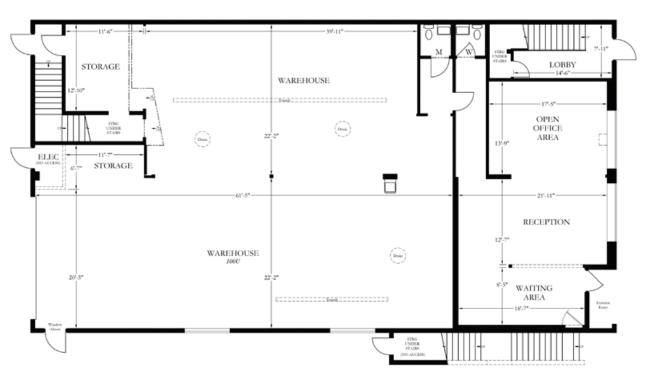

## **Main Floor Plan**

# **Available Area**

| Total        | 7.881 SF |
|--------------|----------|
| Second floor | 3,965 SF |
| Main floor   | 3,916 SF |

#### **Features**

- ► Close to rapid transit (Royal Oak Station)
- ► Concrete block construction
- ► Grade loading door (12' x 14' approximately)
- ► Approximately 14' warehouse ceiling heights
- ► Floor drains
- ▶ 3 phase 400A electrical service
- ► Fenced and paved yard area
- ► Approximately 14 parking stalls
- ► HVAC throughout main floor warehouse and upstairs office area
- ▶ 3 bathrooms upstairs and 2 bathrooms on main floor
- ► Lunchroom and boardroom on second floor
- ► Multi-tenant potential