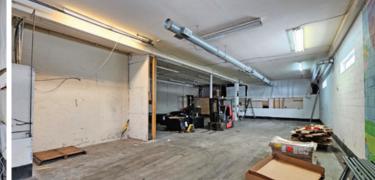

#### **Features**

- ► Close to rapid transit (Royal Oak Station)
- ► Concrete block construction
- ► Grade loading door (12' x 14' approximately)
- ► Approximately 14' warehouse ceiling heights
- ► Floor drains
- ▶ 3 phase 400A electrical service
- ► Fenced and paved yard area
- ► Approximately 14 parking stalls
- ► HVAC throughout main floor warehouse and upstairs office area
- ▶ 3 bathrooms upstairs and 2 bathrooms on main floor
- ► Lunchroom and boardroom on second floor
- ► Multi-tenant potential