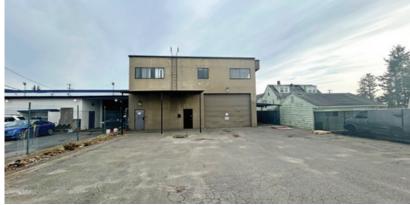

# FOR SALE | INDUSTRIAL 7123 CURRAGH AVENUE BURNABY, BC

- ▶ 7,881 SF Freestanding Office/Warehouse Building
- **▶** Central Location Near Rapid Transit
- ► Ample Parking/Yard Area

#### **Features**

- ► Close to rapid transit (Royal Oak Station)
- ► Concrete block construction
- ► Grade loading door (12' x 14' approximately)
- ► Approximately 14' warehouse ceiling heights
- ► Floor drains
- ▶ 3 phase 400A electrical service
- ► Fenced and paved yard area
- ► Approximately 14 parking stalls
- ► HVAC throughout main floor warehouse and upstairs office area
- ▶ 3 bathrooms upstairs and 2 bathrooms on main floor
- ► Lunchroom and boardroom on second floor
- ► Multi-tenant potential