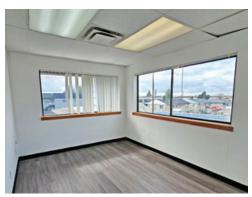

#### **Features**

- ► Close to rapid transit (Royal Oak Station)
- ► Concrete block construction
- ► Grade loading door (12' x 14' approximately)
- ► Approximately 14' warehouse ceiling heights
- ► Floor drains
- ▶ 3 phase 400A electrical service
- ► Fenced and paved yard area
- ► Approximately 14 parking stalls
- ► HVAC throughout main floor warehouse and upstairs office area
- ▶ 3 bathrooms upstairs and 2 bathrooms on main floor
- ► Lunchroom and boardroom on second floor
- ► Multi-tenant potential