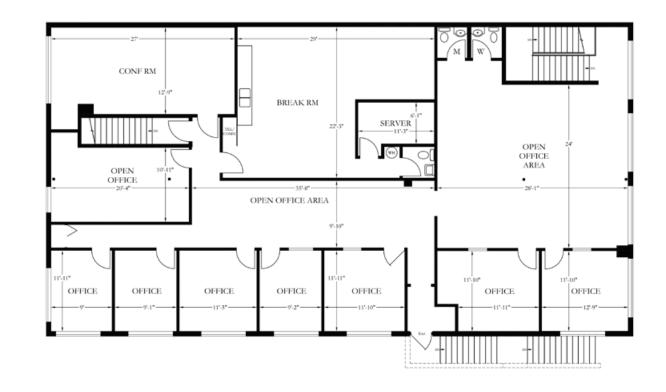

## **Second Floor Plan**

# **Available Area**

| Total        | 7.881 SF |
|--------------|----------|
| Second floor | 3,965 SF |
| Main floor   | 3,916 SF |

#### **Features**

- ► Close to rapid transit (Royal Oak Station)
- ► Concrete block construction
- ► Grade loading door (12' x 14' approximately)
- ► Approximately 14' warehouse ceiling heights
- ► Floor drains
- ▶ 3 phase 400A electrical service
- ► Fenced and paved yard area
- ► Approximately 14 parking stalls
- ► HVAC throughout main floor warehouse and upstairs office area
- ▶ 3 bathrooms upstairs and 2 bathrooms on main floor
- ► Lunchroom and boardroom on second floor
- ► Multi-tenant potential