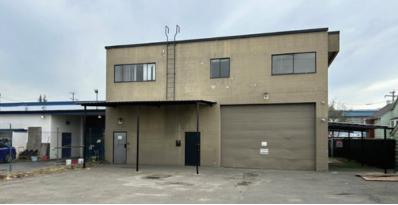

# FOR SALE | INDUSTRIAL 7123 CURRAGH AVENUE BURNABY, BC

- ▶ 7,881 SF Freestanding Office/Warehouse Building
- **▶** Central Location Near Rapid Transit
- ► Ample Parking/Yard Area

#### **Features**

- ► Close to rapid transit (Royal Oak Station)
- ► Concrete block construction
- ► Grade loading door (12' x 14' approximately)
- ► Approximately 14' warehouse ceiling heights
- ► Floor drains
- ▶ 3 phase 400A electrical service
- ► Fenced and paved yard area
- ► Approximately 14 parking stalls
- ► HVAC throughout main floor warehouse and upstairs office area
- ▶ 3 bathrooms upstairs and 2 bathrooms on main floor
- ► Lunchroom and boardroom on second floor
- ► Multi-tenant potential