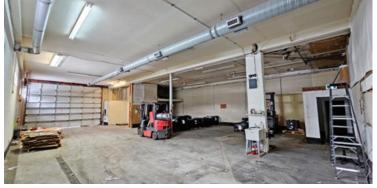

#### **Features**

- ► Close to rapid transit (Royal Oak Station)
- ► Concrete block construction
- ► Grade loading door (12' x 14' approximately)
- ► Approximately 14' warehouse ceiling heights
- ► Floor drains
- ▶ 3 phase 400A electrical service
- ► Fenced and paved yard area
- ► Approximately 14 parking stalls
- ► HVAC throughout main floor warehouse and upstairs office area
- ▶ 3 bathrooms upstairs and 2 bathrooms on main floor
- ► Lunchroom and boardroom on second floor
- ► Multi-tenant potential