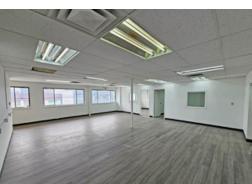

#### **Features**

- ► Close to rapid transit (Royal Oak Station)
- ► Concrete block construction
- ► Grade loading door (12' x 14' approximately)
- ► Approximately 14' warehouse ceiling heights
- ► Floor drains
- ▶ 3 phase 400A electrical service
- ► Fenced and paved yard area
- ► Approximately 14 parking stalls
- ► HVAC throughout main floor warehouse and upstairs office area
- ▶ 3 bathrooms upstairs and 2 bathrooms on main floor
- ► Lunchroom and boardroom on second floor
- ► Multi-tenant potential