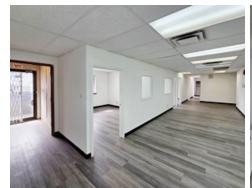

#### **Features**

- ► Close to rapid transit (Royal Oak Station)
- ► Concrete block construction
- ► Grade loading door (12' x 14' approximately)
- ► Approximately 14' warehouse ceiling heights
- ► Floor drains
- ▶ 3 phase 400A electrical service
- ► Fenced and paved yard area
- ► Approximately 14 parking stalls
- ► HVAC throughout main floor warehouse and upstairs office area
- ▶ 3 bathrooms upstairs and 2 bathrooms on main floor
- ► Lunchroom and boardroom on second floor
- ► Multi-tenant potential