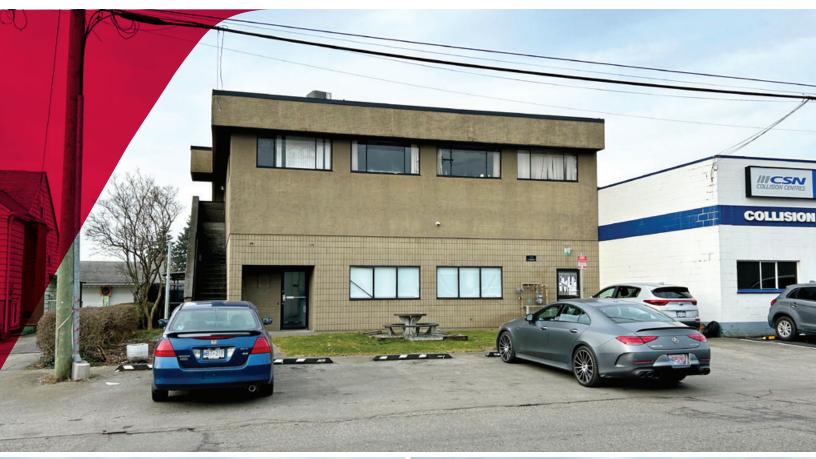

# FOR SALE | INDUSTRIAL 7123 CURRAGH AVENUE BURNABY, BC

- ▶ 7,881 SF Freestanding Office/Warehouse Building
- **▶** Central Location Near Rapid Transit
- ► Ample Parking/Yard Area

# Location

The property is located in the Kingsway/Beresford Industrial District, just east of Metrotown in South Burnaby. This location offers excellent access to Kingsway, Boundary Road, Metrotown, and rapid transit.

#### **Features**

- ► Close to rapid transit (Royal Oak Station)
- ► Concrete block construction
- ► Grade loading door (12' x 14' approximately)
- ► Approximately 14' warehouse ceiling heights
- ► Floor drains
- ▶ 3 phase 400A electrical service
- ► Fenced and paved yard area
- ► Approximately 14 parking stalls
- ► HVAC throughout main floor warehouse and upstairs office area
- ▶ 3 bathrooms upstairs and 2 bathrooms on main floor
- ► Lunchroom and boardroom on second floor
- ► Multi-tenant potential